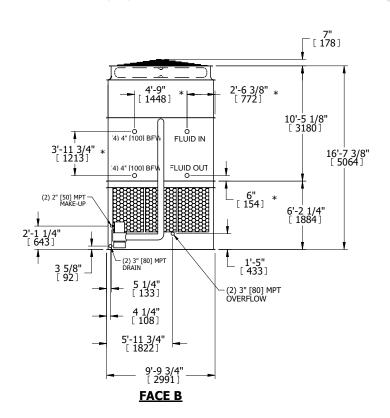

## NOTES:

- 1. (M)- FAN MOTOR LOCATION
- 2. HEAVIEST SECTION IS UPPER SECTION
- 3. MPT DENOTES MALE PIPE THREAD
  FPT DENOTES FEMALE PIPE THREAD
  BFW DENOTES BEVELED FOR WELDING
  GVD DENOTES GROOVED
  FLG DENOTES FLANGE
  PE DENOTES PLAIN END
- 4. +UNIT WEIGHT DOES NOT INCLUDE ACCESSORIES (SEE ACCESSORY DRAWINGS)
- 5. MAKE-UP WATER PRESSURE 20 psi MIN [137 kPa], 50 psi MAX [344 kPa]
- 6. \*-APPROXIMATE DIMENSIONS DO NOT USE FOR PRE-FABRICATION OF CONNECTING PIPING
- 7. 3/4" [19mm] DIA. MOUNTING HOLES. REFER TO RECOMMENDED STEEL SUPPORT DRAWING.
- 8. DIMENSIONS LISTED AS FOLLOWS: ENGLISH FT-IN METRIC [mm]