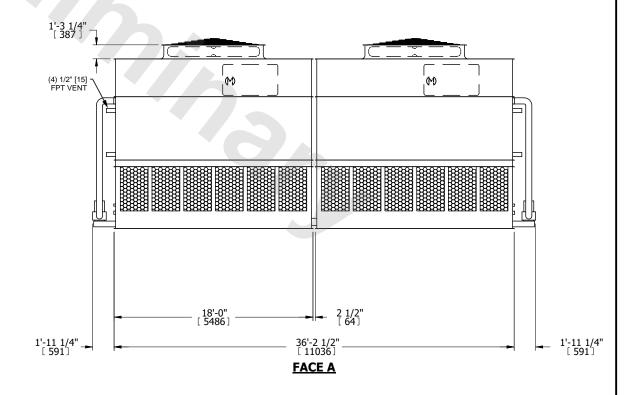

## NOTES:

- 1. (M)- FAN MOTOR LOCATION
- 2. HEAVIEST SECTION IS UPPER SECTION
- 3. MPT DENOTES MALE PIPE THREAD
  FPT DENOTES FEMALE PIPE THREAD
  BFW DENOTES BEVELED FOR WELDING
  GVD DENOTES GROOVED
  FLG DENOTES FLANGE
  PE DENOTES PLAIN END
- 4. +UNIT WEIGHT DOES NOT INCLUDE ACCESSORIES (SEE ACCESSORY DRAWINGS)
- 5. MAKE-UP WATER PRESSURE 20 psi MIN [137 kPa], 50 psi MAX [344 kPa]
- 6. \*-APPROXIMATE DIMENSIONS DO NOT USE FOR PRE-FABRICATION OF CONNECTING PIPING
- 7. 3/4" [19mm] DIA. MOUNTING HOLES. REFER TO RECOMMENDED STEEL SUPPORT DRAWING.
- 8. DIMENSIONS LISTED AS FOLLOWS: ENGLISH FT-IN METRIC [mm]