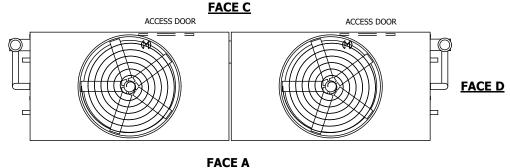

## NOTES:

- 1. (M)- FAN MOTOR LOCATION
- 2. HEAVIEST SECTION IS UPPER SECTION
- 3. MPT DENOTES MALE PIPE THREAD
  FPT DENOTES FEMALE PIPE THREAD
  BFW DENOTES BEVELED FOR WELDING
  GVD DENOTES GROOVED
  FLG DENOTES FLANGE
  PE DENOTES PLAIN END
- 4. +UNIT WEIGHT DOES NOT INCLUDE ACCESSORIES (SEE ACCESSORY DRAWINGS)
- 5. MAKE-UP WATER PRESSURE 20 psi MIN [137 kPa], 50 psi MAX [344 kPa]
- 6. \*-APPROXIMATE DIMENSIONS DO NOT USE FOR PRE-FABRICATION OF CONNECTING PIPING
- 7. 3/4" [19mm] DIA. MOUNTING HOLES. REFER TO RECOMMENDED STEEL SUPPORT DRAWING.
- 8. DIMENSIONS LISTED AS FOLLOWS: ENGLISH FT-IN METRIC [mm]