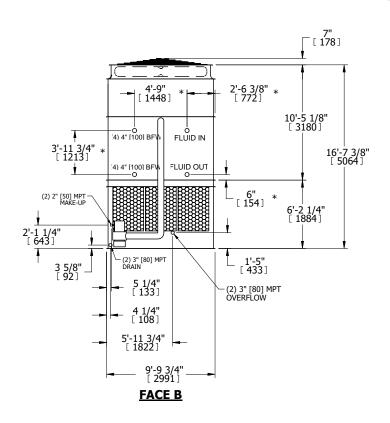

## NOTES:

- 1. (M)- FAN MOTOR LOCATION
- 2. HEAVIEST SECTION IS UPPER SECTION
- 3. MPT DENOTES MALE PIPE THREAD
  FPT DENOTES FEMALE PIPE THREAD
  BFW DENOTES BEVELED FOR WELDING
  GVD DENOTES GROOVED
  FLG DENOTES FLANGE
  PE DENOTES PLAIN END
- 4. +UNIT WEIGHT DOES NOT INCLUDE ACCESSORIES (SEE ACCESSORY DRAWINGS)
- 5. MAKE-UP WATER PRESSURE 20 psi MIN [137 kPa], 50 psi MAX [344 kPa]
- 6. \*-APPROXIMATE DIMENSIONS DO NOT USE FOR PRE-FABRICATION OF CONNECTING PIPING
- 7. 3/4" [19mm] DIA. MOUNTING HOLES. REFER TO RECOMMENDED STEEL SUPPORT DRAWING.
- 8. DIMENSIONS LISTED AS FOLLOWS: ENGLISH FT-IN METRIC [mm]