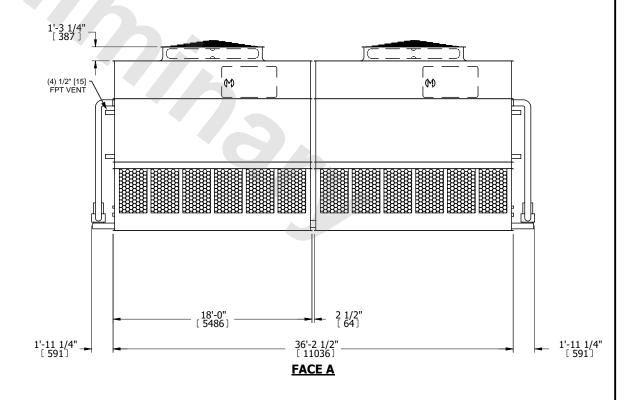

## NOTES:

- 1. (M)- FAN MOTOR LOCATION
- 2. HEAVIEST SECTION IS UPPER SECTION
- 3. MPT DENOTES MALE PIPE THREAD
  FPT DENOTES FEMALE PIPE THREAD
  BFW DENOTES BEVELED FOR WELDING
  GVD DENOTES GROOVED
  FLG DENOTES FLANGE
  PE DENOTES PLAIN END
- 4. +UNIT WEIGHT DOES NOT INCLUDE ACCESSORIES (SEE ACCESSORY DRAWINGS)
- 5. MAKE-UP WATER PRESSURE 20 psi MIN [137 kPa], 50 psi MAX [344 kPa]
- 6. \*-APPROXIMATE DIMENSIONS DO NOT USE FOR PRE-FABRICATION OF CONNECTING PIPING
- 7. 3/4" [19mm] DIA. MOUNTING HOLES. REFER TO RECOMMENDED STEEL SUPPORT DRAWING.
- 8. DIMENSIONS LISTED AS FOLLOWS: ENGLISH FT-IN METRIC [mm]