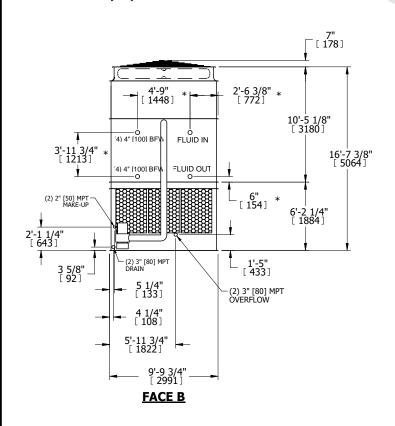

## NOTES:

- 1. (M)- FAN MOTOR LOCATION
- 2. HEAVIEST SECTION IS UPPER SECTION
- 3. MPT DENOTES MALE PIPE THREAD
  FPT DENOTES FEMALE PIPE THREAD
  BFW DENOTES BEVELED FOR WELDING
  GVD DENOTES GROOVED
  FLG DENOTES FLANGE
  PE DENOTES PLAIN END
- 4. +UNIT WEIGHT DOES NOT INCLUDE ACCESSORIES (SEE ACCESSORY DRAWINGS)
- 5. MAKE-UP WATER PRESSURE 20 psi MIN [137 kPa], 50 psi MAX [344 kPa]
- 6. \*-APPROXIMATE DIMENSIONS DO NOT USE FOR PRE-FABRICATION OF CONNECTING PIPING
- 7. 3/4" [19mm] DIA. MOUNTING HOLES. REFER TO RECOMMENDED STEEL SUPPORT DRAWING.
- 8. DIMENSIONS LISTED AS FOLLOWS: ENGLISH FT-IN METRIC [mm]