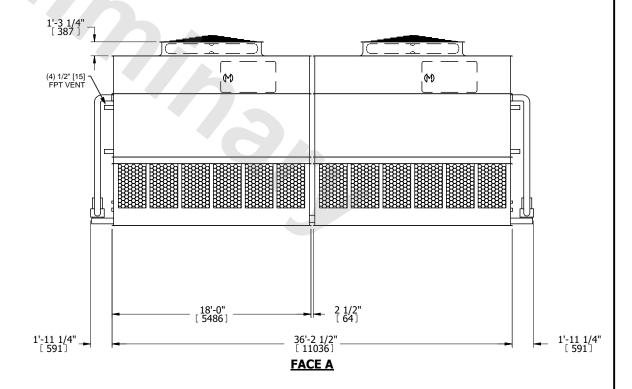

## NOTES:

- 1. (M)- FAN MOTOR LOCATION
- 2. HEAVIEST SECTION IS UPPER SECTION
- 3. MPT DENOTES MALE PIPE THREAD
  FPT DENOTES FEMALE PIPE THREAD
  BFW DENOTES BEVELED FOR WELDING
  GVD DENOTES GROOVED
  FLG DENOTES FLANGE
  PE DENOTES PLAIN END
- 4. +UNIT WEIGHT DOES NOT INCLUDE ACCESSORIES (SEE ACCESSORY DRAWINGS)
- 5. MAKE-UP WATER PRESSURE 20 psi MIN [137 kPa], 50 psi MAX [344 kPa]
- 6. \*-APPROXIMATE DIMENSIONS DO NOT USE FOR PRE-FABRICATION OF CONNECTING PIPING
- 7. 3/4" [19mm] DIA. MOUNTING HOLES. REFER TO RECOMMENDED STEEL SUPPORT DRAWING.
- 8. DIMENSIONS LISTED AS FOLLOWS: ENGLISH FT-IN METRIC [mm]