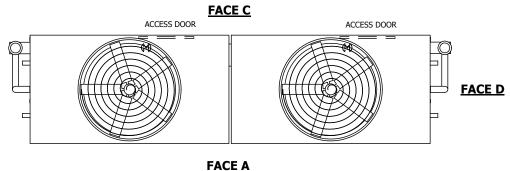

## NOTES:

- 1. (M)- FAN MOTOR LOCATION
- 2. HEAVIEST SECTION IS UPPER SECTION
- 3. MPT DENOTES MALE PIPE THREAD
  FPT DENOTES FEMALE PIPE THREAD
  BFW DENOTES BEVELED FOR WELDING
  GVD DENOTES GROOVED
  FLG DENOTES FLANGE
  PE DENOTES PLAIN END
- 4. +UNIT WEIGHT DOES NOT INCLUDE ACCESSORIES (SEE ACCESSORY DRAWINGS)
- 5. MAKE-UP WATER PRESSURE 20 psi MIN [137 kPa], 50 psi MAX [344 kPa]
- 6. \*-APPROXIMATE DIMENSIONS DO NOT USE FOR PRE-FABRICATION OF CONNECTING PIPING
- 7. 3/4" [19mm] DIA. MOUNTING HOLES. REFER TO RECOMMENDED STEEL SUPPORT DRAWING.
- 8. DIMENSIONS LISTED AS FOLLOWS: ENGLISH FT-IN METRIC [mm]