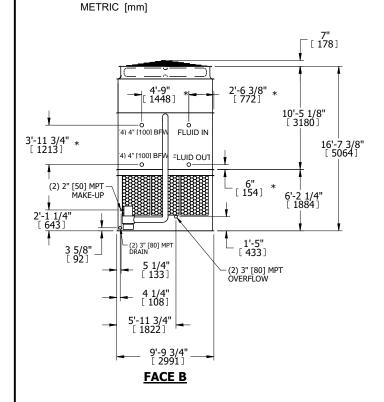

## NOTES:

- 1. (M)- FAN MOTOR LOCATION
- 2. HEAVIEST SECTION IS UPPER SECTION
- 3. MPT DENOTES MALE PIPE THREAD
  FPT DENOTES FEMALE PIPE THREAD
  BFW DENOTES BEVELED FOR WELDING
  GVD DENOTES GROOVED
  FLG DENOTES FLANGE
  PE DENOTES PLAIN END
  GVD DENTES GROOVED
- +UNIT WEIGHT DOES NOT INCLUDE ACCESSORIES (SEE ACCESSORY DRAWINGS)
- 5. MAKE-UP WATER PRESSURE 20 psi MIN [137 kPa], 50 psi MAX [344 kPa]
- 6. \*-APPROXIMATE DIMENSIONS DO NOT USE FOR PRE-FABRICATION OF CONNECTING PIPING
- 7. 3/4" [19mm] DIA. MOUNTING HOLES. REFER TO RECOMMENDED STEEL SUPPORT DRAWING.
- 8. DIMENSIONS LISTED AS FOLLOWS: ENGLISH FT-IN

## FACE D FACE B PLAN VIEW FACE A