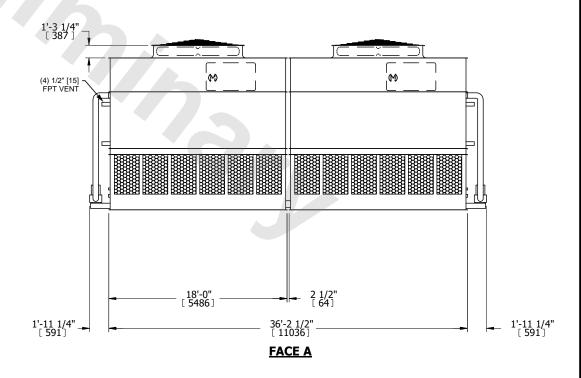

| UNIT    | CLOSED CIRCUIT COOLER |           |
|---------|-----------------------|-----------|
| MODEL # | ATWB 10-7J36          | SCALE NTS |

EVAPCO, INC. Evapeo

## NOTES:

- 1. (M)- FAN MOTOR LOCATION
- 2. HEAVIEST SECTION IS UPPER SECTION
- 3. MPT DENOTES MALE PIPE THREAD
  FPT DENOTES FEMALE PIPE THREAD
  BFW DENOTES BEVELED FOR WELDING
  GVD DENOTES GROOVED
  FLG DENOTES FLANGE
  PE DENOTES PLAIN END
  GVD DENTES GROOVED

  4. HINT WEIGHT DOES NOT INCLUDE
- 4. +UNIT WEIGHT DOES NOT INCLUDE ACCESSORIES (SEE ACCESSORY DRAWINGS)
- 5. MAKE-UP WATER PRESSURE 20 psi MIN [137 kPa], 50 psi MAX [344 kPa]
- 6. \*-APPROXIMATE DIMENSIONS DO NOT USE FOR PRE-FABRICATION OF CONNECTING PIPING
- 7. 3/4" [19mm] DIA. MOUNTING HOLES. REFER TO RECOMMENDED STEEL SUPPORT DRAWING.
- 8. DIMENSIONS LISTED AS FOLLOWS: ENGLISH FT-IN

## FACE B PLAN VIEW FACE A FACE A