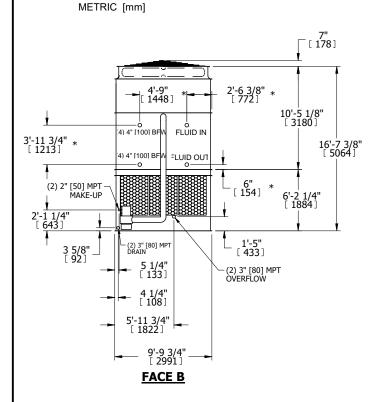

| UNIT    | CLOSED CIRCUIT COOLER |           |
|---------|-----------------------|-----------|
| MODEL # | ATWB 10-7J36          | SCALE NTS |

EVAPCO, INC. Evapeo

## NOTES:

- 1. (M)- FAN MOTOR LOCATION
- 2. HEAVIEST SECTION IS UPPER SECTION
- 3. MPT DENOTES MALE PIPE THREAD
  FPT DENOTES FEMALE PIPE THREAD
  BFW DENOTES BEVELED FOR WELDING
  GVD DENOTES GROOVED
  FLG DENOTES FLANGE
  PE DENOTES PLAIN END
  GVD DENTES GROOVED

  4. HINT WEIGHT DOES NOT INCLUDE
- 4. +UNIT WEIGHT DOES NOT INCLUDE ACCESSORIES (SEE ACCESSORY DRAWINGS)
- 5. MAKE-UP WATER PRESSURE 20 psi MIN [137 kPa], 50 psi MAX [344 kPa]
- 6. \*-APPROXIMATE DIMENSIONS DO NOT USE FOR PRE-FABRICATION OF CONNECTING PIPING
- 7. 3/4" [19mm] DIA. MOUNTING HOLES. REFER TO RECOMMENDED STEEL SUPPORT DRAWING.
- 8. DIMENSIONS LISTED AS FOLLOWS: ENGLISH FT-IN

## FACE B PLAN VIEW FACE A FACE A