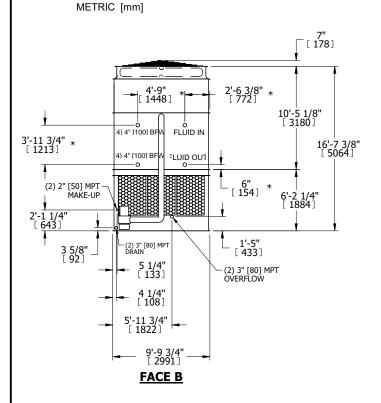

## NOTES:

- 1. (M)- FAN MOTOR LOCATION
- 2. HEAVIEST SECTION IS UPPER SECTION
- 3. MPT DENOTES MALE PIPE THREAD
  FPT DENOTES FEMALE PIPE THREAD
  BFW DENOTES BEVELED FOR WELDING
  GVD DENOTES GROOVED
  FLG DENOTES FLANGE
  PE DENOTES PLAIN END
  GVD DENTES GROOVED
- +UNIT WEIGHT DOES NOT INCLUDE ACCESSORIES (SEE ACCESSORY DRAWINGS)
- 5. MAKE-UP WATER PRESSURE 20 psi MIN [137 kPa], 50 psi MAX [344 kPa]
- 6. \*-APPROXIMATE DIMENSIONS DO NOT USE FOR PRE-FABRICATION OF CONNECTING PIPING
- 7. 3/4" [19mm] DIA. MOUNTING HOLES. REFER TO RECOMMENDED STEEL SUPPORT DRAWING.
- 8. DIMENSIONS LISTED AS FOLLOWS: ENGLISH FT-IN

## FACE B PLAN VIEW FACE A FACE A