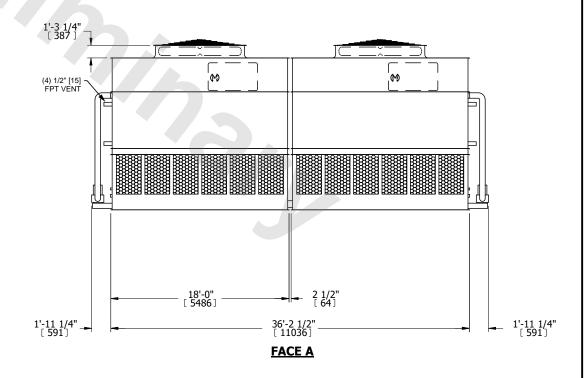

## NOTES:

- 1. (M)- FAN MOTOR LOCATION
- 2. HEAVIEST SECTION IS UPPER SECTION
- 3. MPT DENOTES MALE PIPE THREAD
  FPT DENOTES FEMALE PIPE THREAD
  BFW DENOTES BEVELED FOR WELDING
  GVD DENOTES GROOVED
  FLG DENOTES FLANGE
  PE DENOTES PLAIN END
  GVD DENTES GROOVED
- +UNIT WEIGHT DOES NOT INCLUDE ACCESSORIES (SEE ACCESSORY DRAWINGS)
- 5. MAKE-UP WATER PRESSURE 20 psi MIN [137 kPa], 50 psi MAX [344 kPa]
- 6. \*-APPROXIMATE DIMENSIONS DO NOT USE FOR PRE-FABRICATION OF CONNECTING PIPING
- 7. 3/4" [19mm] DIA. MOUNTING HOLES. REFER TO RECOMMENDED STEEL SUPPORT DRAWING.
- 8. DIMENSIONS LISTED AS FOLLOWS: ENGLISH FT-IN

## FACE B PLAN VIEW FACE A FACE A