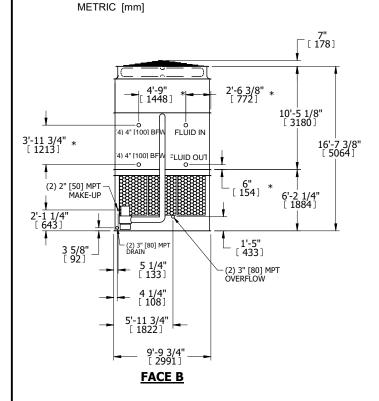

## NOTES:

- 1. (M)- FAN MOTOR LOCATION
- 2. HEAVIEST SECTION IS UPPER SECTION
- 3. MPT DENOTES MALE PIPE THREAD
  FPT DENOTES FEMALE PIPE THREAD
  BFW DENOTES BEVELED FOR WELDING
  GVD DENOTES GROOVED
  FLG DENOTES FLANGE
  PE DENOTES PLAIN END
  GVD DENTES GROOVED
- 4. +UNIT WEIGHT DOES NOT INCLUDE ACCESSORIES (SEE ACCESSORY DRAWINGS)
- 5. MAKE-UP WATER PRESSURE 20 psi MIN [137 kPa], 50 psi MAX [344 kPa]
- 6. \*-APPROXIMATE DIMENSIONS DO NOT USE FOR PRE-FABRICATION OF CONNECTING PIPING
- 7. 3/4" [19mm] DIA. MOUNTING HOLES. REFER TO RECOMMENDED STEEL SUPPORT DRAWING.
- 8. DIMENSIONS LISTED AS FOLLOWS: ENGLISH FT-IN

## FACE B PLAN VIEW FACE B FACE B PLAN VIEW