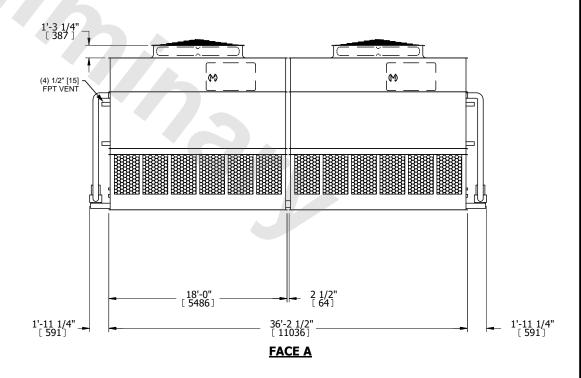

## NOTES:

- 1. (M)- FAN MOTOR LOCATION
- 2. HEAVIEST SECTION IS UPPER SECTION
- 3. MPT DENOTES MALE PIPE THREAD
  FPT DENOTES FEMALE PIPE THREAD
  BFW DENOTES BEVELED FOR WELDING
  GVD DENOTES GROOVED
  FLG DENOTES FLANGE
  PE DENOTES PLAIN END
  GVD DENTES GROOVED
- 4. +UNIT WEIGHT DOES NOT INCLUDE ACCESSORIES (SEE ACCESSORY DRAWINGS)
- 5. MAKE-UP WATER PRESSURE 20 psi MIN [137 kPa], 50 psi MAX [344 kPa]
- 6. \*-APPROXIMATE DIMENSIONS DO NOT USE FOR PRE-FABRICATION OF CONNECTING PIPING
- 7. 3/4" [19mm] DIA. MOUNTING HOLES. REFER TO RECOMMENDED STEEL SUPPORT DRAWING.
- 8. DIMENSIONS LISTED AS FOLLOWS: ENGLISH FT-IN