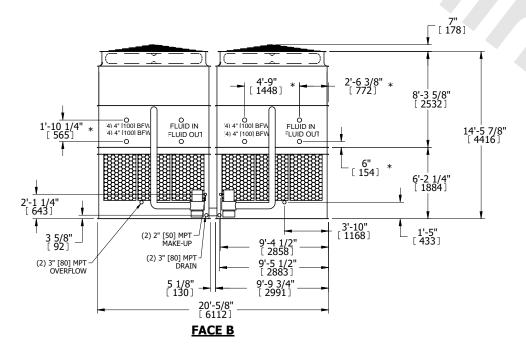

## NOTES:

- 1. (M)- FAN MOTOR LOCATION
- 2. HEAVIEST SECTION IS UPPER SECTION
- 3. MPT DENOTES MALE PIPE THREAD FPT DENOTES FEMALE PIPE THREAD BFW DENOTES BEVELED FOR WELDING **GVD DENOTES GROOVED** FLG DENOTES FLANGE PE DENOTES PLAIN END
- 4. +UNIT WEIGHT DOES NOT INCLUDE ACCESSORIES (SEE ACCESSORY DRAWINGS)
- 5. MAKE-UP WATER PRESSURE 20 psi MIN [137 kPa], 50 psi MAX [344 kPa]
- 6. \*-APPROXIMATE DIMENSIONS DO NOT USE FOR PRE-FABRICATION OF CONNECTING
- 7. 3/4" [19mm] DIA. MOUNTING HOLES. REFER TO RECOMMENDED STEEL SUPPORT DRAWING.
- 8. DIMENSIONS LISTED AS FOLLOWS: **ENGLISH FT-IN** METRIC [mm]