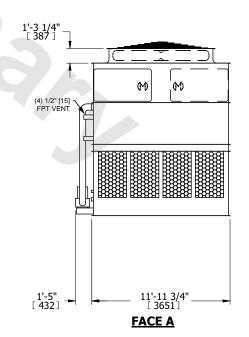

## NOTES:

- 1. (M)- FAN MOTOR LOCATION
- 2. HEAVIEST SECTION IS UPPER SECTION
- 3. MPT DENOTES MALE PIPE THREAD FPT DENOTES FEMALE PIPE THREAD BFW DENOTES BEVELED FOR WELDING **GVD DENOTES GROOVED** FLG DENOTES FLANGE PE DENOTES PLAIN END
- 4. +UNIT WEIGHT DOES NOT INCLUDE ACCESSORIES (SEE ACCESSORY DRAWINGS)
- 5. MAKE-UP WATER PRESSURE 20 psi MIN [137 kPa], 50 psi MAX [344 kPa]
- 6. \*-APPROXIMATE DIMENSIONS DO NOT USE FOR PRE-FABRICATION OF CONNECTING
- 7. 3/4" [19mm] DIA. MOUNTING HOLES. REFER TO RECOMMENDED STEEL SUPPORT DRAWING.
- 8. DIMENSIONS LISTED AS FOLLOWS: **ENGLISH FT-IN** METRIC [mm]

## **FACE A**

**SHIPPING** WEIGHT

24800 lbs+ [11250] kg+

OPERATING WEIGHT

39820 lbs+ [18065] kg+

HEAVIEST SECTION WEIGHT

9840 lbs+ [4465] kg+

NO. OF SHIPPING SECTIONS