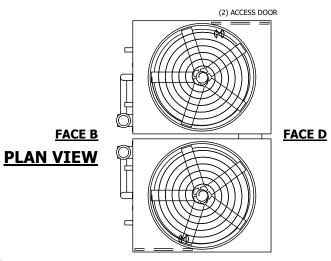

## NOTES:

- 1. (M)- FAN MOTOR LOCATION
- 2. HEAVIEST SECTION IS UPPER SECTION
- 3. MPT DENOTES MALE PIPE THREAD FPT DENOTES FEMALE PIPE THREAD BFW DENOTES BEVELED FOR WELDING **GVD DENOTES GROOVED** FLG DENOTES FLANGE PE DENOTES PLAIN END
- 4. +UNIT WEIGHT DOES NOT INCLUDE ACCESSORIES (SEE ACCESSORY DRAWINGS)
- 5. MAKE-UP WATER PRESSURE 20 psi MIN [137 kPa], 50 psi MAX [344 kPa]
- 6. \*-APPROXIMATE DIMENSIONS DO NOT USE FOR PRE-FABRICATION OF CONNECTING
- 7. 3/4" [19mm] DIA. MOUNTING HOLES. REFER TO RECOMMENDED STEEL SUPPORT DRAWING.
- 8. DIMENSIONS LISTED AS FOLLOWS: **ENGLISH FT-IN** METRIC [mm]