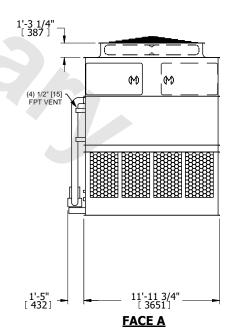

## NOTES:

- 1. (M)- FAN MOTOR LOCATION
- 2. HEAVIEST SECTION IS UPPER SECTION
- 3. MPT DENOTES MALE PIPE THREAD FPT DENOTES FEMALE PIPE THREAD BFW DENOTES BEVELED FOR WELDING **GVD DENOTES GROOVED** FLG DENOTES FLANGE PE DENOTES PLAIN END
- 4. +UNIT WEIGHT DOES NOT INCLUDE ACCESSORIES (SEE ACCESSORY DRAWINGS)
- 5. MAKE-UP WATER PRESSURE 20 psi MIN [137 kPa], 50 psi MAX [344 kPa]
- 6. \*-APPROXIMATE DIMENSIONS DO NOT USE FOR PRE-FABRICATION OF CONNECTING
- 7. 3/4" [19mm] DIA. MOUNTING HOLES. REFER TO RECOMMENDED STEEL SUPPORT DRAWING.
- 8. DIMENSIONS LISTED AS FOLLOWS: **ENGLISH FT-IN** METRIC [mm]

**FACE A** 

**SHIPPING** 28560 lbs+ [12955] kg+ WEIGHT

OPERATING WEIGHT

44900 lbs+ [20370] kg+

HEAVIEST SECTION WEIGHT

11720 lbs+ [5320] kg+

NO. OF SHIPPING SECTIONS

DRAWN BY: SLR