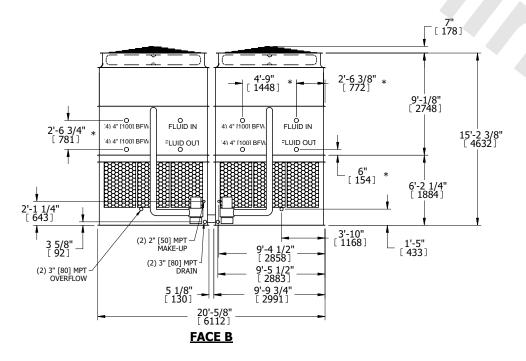

## NOTES:

- 1. (M)- FAN MOTOR LOCATION
- 2. HEAVIEST SECTION IS UPPER SECTION
- 3. MPT DENOTES MALE PIPE THREAD FPT DENOTES FEMALE PIPE THREAD BFW DENOTES BEVELED FOR WELDING **GVD DENOTES GROOVED** FLG DENOTES FLANGE PE DENOTES PLAIN END
- 4. +UNIT WEIGHT DOES NOT INCLUDE ACCESSORIES (SEE ACCESSORY DRAWINGS)
- 5. MAKE-UP WATER PRESSURE 20 psi MIN [137 kPa], 50 psi MAX [344 kPa]
- 6. \*-APPROXIMATE DIMENSIONS DO NOT USE FOR PRE-FABRICATION OF CONNECTING
- 7. 3/4" [19mm] DIA. MOUNTING HOLES. REFER TO RECOMMENDED STEEL SUPPORT DRAWING.
- 8. DIMENSIONS LISTED AS FOLLOWS: **ENGLISH FT-IN** METRIC [mm]