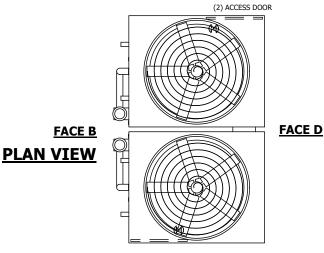

## NOTES:

- 1. (M)- FAN MOTOR LOCATION
- 2. HEAVIEST SECTION IS UPPER SECTION
- 3. MPT DENOTES MALE PIPE THREAD FPT DENOTES FEMALE PIPE THREAD BFW DENOTES BEVELED FOR WELDING **GVD DENOTES GROOVED** FLG DENOTES FLANGE PE DENOTES PLAIN END
- 4. +UNIT WEIGHT DOES NOT INCLUDE ACCESSORIES (SEE ACCESSORY DRAWINGS)
- 5. MAKE-UP WATER PRESSURE 20 psi MIN [137 kPa], 50 psi MAX [344 kPa]
- 6. \*-APPROXIMATE DIMENSIONS DO NOT USE FOR PRE-FABRICATION OF CONNECTING
- 7. 3/4" [19mm] DIA. MOUNTING HOLES. REFER TO RECOMMENDED STEEL SUPPORT DRAWING.
- 8. DIMENSIONS LISTED AS FOLLOWS: **ENGLISH FT-IN** METRIC [mm]