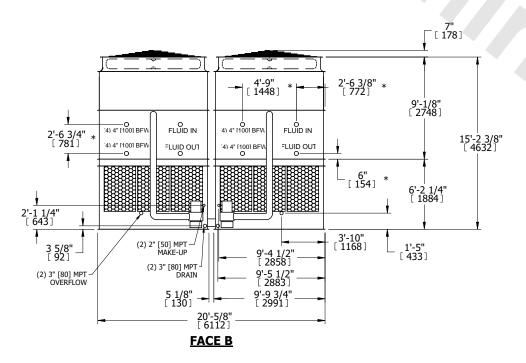

## NOTES:

- 1. (M)- FAN MOTOR LOCATION
- 2. HEAVIEST SECTION IS UPPER SECTION
- 3. MPT DENOTES MALE PIPE THREAD FPT DENOTES FEMALE PIPE THREAD BFW DENOTES BEVELED FOR WELDING **GVD DENOTES GROOVED** FLG DENOTES FLANGE PE DENOTES PLAIN END
- 4. +UNIT WEIGHT DOES NOT INCLUDE ACCESSORIES (SEE ACCESSORY DRAWINGS)
- 5. MAKE-UP WATER PRESSURE 20 psi MIN [137 kPa], 50 psi MAX [344 kPa]
- 6. \*-APPROXIMATE DIMENSIONS DO NOT USE FOR PRE-FABRICATION OF CONNECTING
- 7. 3/4" [19mm] DIA. MOUNTING HOLES. REFER TO RECOMMENDED STEEL SUPPORT DRAWING.
- 8. DIMENSIONS LISTED AS FOLLOWS: **ENGLISH FT-IN** METRIC [mm]