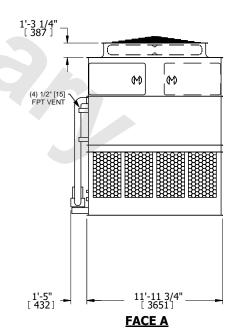

## NOTES:

- 1. (M)- FAN MOTOR LOCATION
- 2. HEAVIEST SECTION IS UPPER SECTION
- 3. MPT DENOTES MALE PIPE THREAD FPT DENOTES FEMALE PIPE THREAD BFW DENOTES BEVELED FOR WELDING **GVD DENOTES GROOVED** FLG DENOTES FLANGE PE DENOTES PLAIN END
- 4. +UNIT WEIGHT DOES NOT INCLUDE ACCESSORIES (SEE ACCESSORY DRAWINGS)
- 5. MAKE-UP WATER PRESSURE 20 psi MIN [137 kPa], 50 psi MAX [344 kPa]
- 6. \*-APPROXIMATE DIMENSIONS DO NOT USE FOR PRE-FABRICATION OF CONNECTING
- 7. 3/4" [19mm] DIA. MOUNTING HOLES. REFER TO RECOMMENDED STEEL SUPPORT DRAWING.
- 8. DIMENSIONS LISTED AS FOLLOWS: **ENGLISH FT-IN** METRIC [mm]

**FACE A** 

**SHIPPING** 28820 lbs+ [13075] kg+ WEIGHT

OPERATING WEIGHT

45160 lbs+ [20485] kg+

HEAVIEST SECTION WEIGHT

11850 lbs+ [5380] kg+

NO. OF SHIPPING SECTIONS

DRAWN BY: SLR