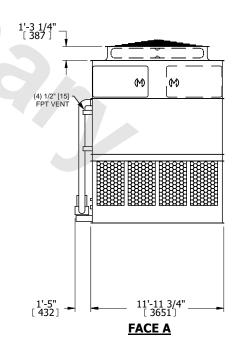

## NOTES:

- 1. (M)- FAN MOTOR LOCATION
- 2. HEAVIEST SECTION IS UPPER SECTION
- 3. MPT DENOTES MALE PIPE THREAD FPT DENOTES FEMALE PIPE THREAD BFW DENOTES BEVELED FOR WELDING **GVD DENOTES GROOVED** FLG DENOTES FLANGE PE DENOTES PLAIN END
- 4. +UNIT WEIGHT DOES NOT INCLUDE ACCESSORIES (SEE ACCESSORY DRAWINGS)
- 5. MAKE-UP WATER PRESSURE 20 psi MIN [137 kPa], 50 psi MAX [344 kPa]
- 6. \*-APPROXIMATE DIMENSIONS DO NOT USE FOR PRE-FABRICATION OF CONNECTING
- 7. 3/4" [19mm] DIA. MOUNTING HOLES. REFER TO RECOMMENDED STEEL SUPPORT DRAWING.
- 8. DIMENSIONS LISTED AS FOLLOWS: **ENGLISH FT-IN** METRIC [mm]

## **FACE C**

**FACE A** 

**SHIPPING** 32120 lbs+ [14570] kg+ WEIGHT

OPERATING WEIGHT

49780 lbs+ [22580] kg+

HEAVIEST SECTION WEIGHT

13500 lbs+ [6125] kg+

NO. OF SHIPPING SECTIONS