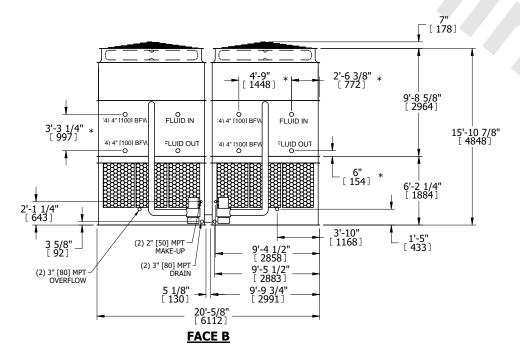

## NOTES:

- 1. (M)- FAN MOTOR LOCATION
- 2. HEAVIEST SECTION IS UPPER SECTION
- 3. MPT DENOTES MALE PIPE THREAD FPT DENOTES FEMALE PIPE THREAD BFW DENOTES BEVELED FOR WELDING **GVD DENOTES GROOVED** FLG DENOTES FLANGE PE DENOTES PLAIN END
- 4. +UNIT WEIGHT DOES NOT INCLUDE ACCESSORIES (SEE ACCESSORY DRAWINGS)
- 5. MAKE-UP WATER PRESSURE 20 psi MIN [137 kPa], 50 psi MAX [344 kPa]
- 6. \*-APPROXIMATE DIMENSIONS DO NOT USE FOR PRE-FABRICATION OF CONNECTING
- 7. 3/4" [19mm] DIA. MOUNTING HOLES. REFER TO RECOMMENDED STEEL SUPPORT DRAWING.
- 8. DIMENSIONS LISTED AS FOLLOWS: **ENGLISH FT-IN** METRIC [mm]

## **FACE C**

**FACE A** 

**SHIPPING** 32120 lbs+ [14570] kg+ WEIGHT

OPERATING WEIGHT

49780 lbs+ [22580] kg+

HEAVIEST SECTION WEIGHT

13500 lbs+ [6125] kg+

NO. OF SHIPPING SECTIONS