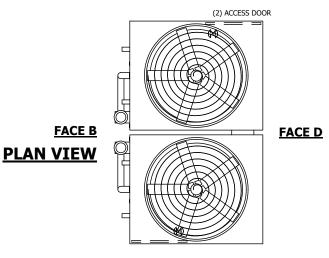

## **FACE C**

**FACE A** 

**SHIPPING** 32120 lbs+ [14570] kg+ WEIGHT

OPERATING WEIGHT

49780 lbs+ [22580] kg+

HEAVIEST SECTION WEIGHT

13500 lbs+ [6125] kg+

NO. OF SHIPPING SECTIONS