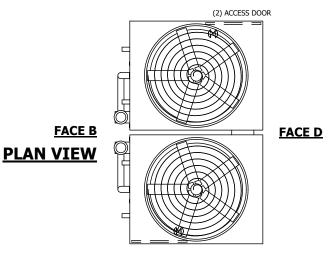

UNIT CLOSED CIRCUIT COOLER

MODEL # ATWB 20-5M12 SCALE NTS

EVAPCO, INC. Evapeo

DWG. # WB36M1210-DRC-ST REV. SERIAL # DATE 7/7/2025

## NOTES:

- 1. (M)- FAN MOTOR LOCATION
- 2. HEAVIEST SECTION IS UPPER SECTION
- 3. MPT DENOTES MALE PIPE THREAD
  FPT DENOTES FEMALE PIPE THREAD
  BFW DENOTES BEVELED FOR WELDING
  GVD DENOTES GROOVED
  FLG DENOTES FLANGE
  PE DENOTES PLAIN END
- 4. +UNIT WEIGHT DOES NOT INCLUDE ACCESSORIES (SEE ACCESSORY DRAWINGS)
- 5. MAKE-UP WATER PRESSURE 20 psi MIN [137 kPa], 50 psi MAX [344 kPa]
- 6. \*-APPROXIMATE DIMENSIONS DO NOT USE FOR PRE-FABRICATION OF CONNECTING PIPING
- 7. 3/4" [19mm] DIA. MOUNTING HOLES. REFER TO RECOMMENDED STEEL SUPPORT DRAWING.
- 8. DIMENSIONS LISTED AS FOLLOWS: ENGLISH FT-IN METRIC [mm]

## **FACE C**



## **FACE A**





OPERATING WEIGHT

50320 lbs+ [22825] kg+

HEAVIEST SECTION WEIGHT 13770 lbs+ [6250] kg+

NO. OF SHIPPING SECTIONS

DRAWN BY: SLR