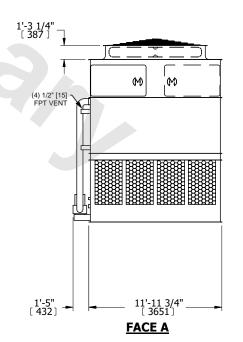

## **FACE A**

OPERATING WEIGHT

50320 lbs+ [22825] kg+

HEAVIEST SECTION WEIGHT 13770 lbs+ [6250] kg+

NO. OF SHIPPING SECTIONS

DRAWN BY: SLR