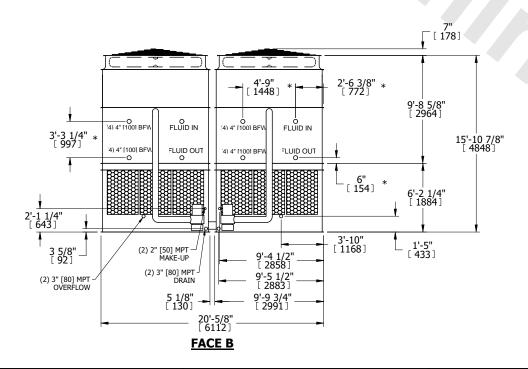

## NOTES:

- 1. (M)- FAN MOTOR LOCATION
- 2. HEAVIEST SECTION IS UPPER SECTION
- 3. MPT DENOTES MALE PIPE THREAD
  FPT DENOTES FEMALE PIPE THREAD
  BFW DENOTES BEVELED FOR WELDING
  GVD DENOTES GROOVED
  FLG DENOTES FLANGE
  PE DENOTES PLAIN END
- 4. +UNIT WEIGHT DOES NOT INCLUDE ACCESSORIES (SEE ACCESSORY DRAWINGS)
- 5. MAKE-UP WATER PRESSURE 20 psi MIN [137 kPa], 50 psi MAX [344 kPa]
- 6. \*-APPROXIMATE DIMENSIONS DO NOT USE FOR PRE-FABRICATION OF CONNECTING PIPING
- 7. 3/4" [19mm] DIA. MOUNTING HOLES. REFER TO RECOMMENDED STEEL SUPPORT DRAWING.
- 8. DIMENSIONS LISTED AS FOLLOWS: ENGLISH FT-IN METRIC [mm]