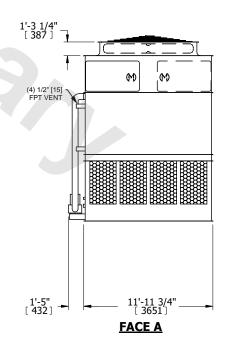

## NOTES:

- 1. (M)- FAN MOTOR LOCATION
- 2. HEAVIEST SECTION IS UPPER SECTION
- 3. MPT DENOTES MALE PIPE THREAD
  FPT DENOTES FEMALE PIPE THREAD
  BFW DENOTES BEVELED FOR WELDING
  GVD DENOTES GROOVED
  FLG DENOTES FLANGE
  PE DENOTES PLAIN END
- 4. +UNIT WEIGHT DOES NOT INCLUDE ACCESSORIES (SEE ACCESSORY DRAWINGS)
- 5. MAKE-UP WATER PRESSURE 20 psi MIN [137 kPa], 50 psi MAX [344 kPa]
- 6. \*-APPROXIMATE DIMENSIONS DO NOT USE FOR PRE-FABRICATION OF CONNECTING PIPING
- 7. 3/4" [19mm] DIA. MOUNTING HOLES. REFER TO RECOMMENDED STEEL SUPPORT DRAWING.
- 8. DIMENSIONS LISTED AS FOLLOWS: ENGLISH FT-IN METRIC [mm]

## FACE C

**FACE A** 

SHIPPING 35960 lbs+ [16315] kg+ WEIGHT

OPERATING WEIGHT

54920 lbs+ [24915] kg+

HEAVIEST SECTION WEIGHT

15420 lbs+ [6995] kg+

NO. OF SHIPPING SECTIONS