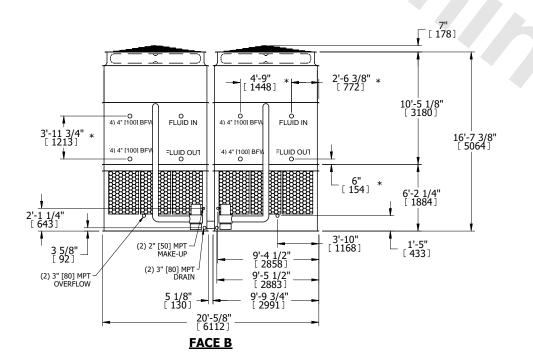

## NOTES:

- 1. (M)- FAN MOTOR LOCATION
- 2. HEAVIEST SECTION IS UPPER SECTION
- 3. MPT DENOTES MALE PIPE THREAD
  FPT DENOTES FEMALE PIPE THREAD
  BFW DENOTES BEVELED FOR WELDING
  GVD DENOTES GROOVED
  FLG DENOTES FLANGE
  PE DENOTES PLAIN END
- 4. +UNIT WEIGHT DOES NOT INCLUDE ACCESSORIES (SEE ACCESSORY DRAWINGS)
- 5. MAKE-UP WATER PRESSURE 20 psi MIN [137 kPa], 50 psi MAX [344 kPa]
- 6. \*-APPROXIMATE DIMENSIONS DO NOT USE FOR PRE-FABRICATION OF CONNECTING PIPING
- 7. 3/4" [19mm] DIA. MOUNTING HOLES. REFER TO RECOMMENDED STEEL SUPPORT DRAWING.
- 8. DIMENSIONS LISTED AS FOLLOWS: ENGLISH FT-IN METRIC [mm]

## FACE C

**FACE A** 

SHIPPING 35960 lbs+ [16315] kg+ WEIGHT

OPERATING WEIGHT

54920 lbs+ [24915] kg+

HEAVIEST SECTION WEIGHT

15420 lbs+ [6995] kg+

NO. OF SHIPPING SECTIONS