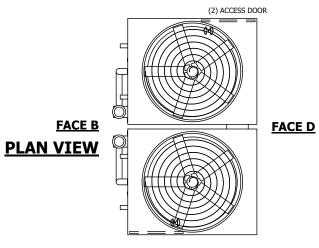

## FACE C

**FACE A** 

SHIPPING 35960 lbs+ [16315] kg+ WEIGHT

OPERATING WEIGHT

54920 lbs+ [24915] kg+

HEAVIEST SECTION WEIGHT

15420 lbs+ [6995] kg+

NO. OF SHIPPING SECTIONS