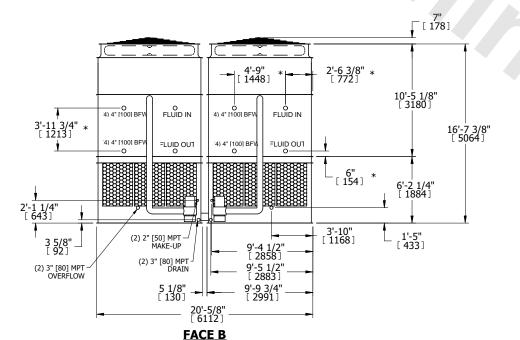

## NOTES:

- 1. (M)- FAN MOTOR LOCATION
- 2. HEAVIEST SECTION IS UPPER SECTION
- 3. MPT DENOTES MALE PIPE THREAD
  FPT DENOTES FEMALE PIPE THREAD
  BFW DENOTES BEVELED FOR WELDING
  GVD DENOTES GROOVED
  FLG DENOTES FLANGE
  PE DENOTES PLAIN END
- 4. +UNIT WEIGHT DOES NOT INCLUDE ACCESSORIES (SEE ACCESSORY DRAWINGS)
- 5. MAKE-UP WATER PRESSURE 20 psi MIN [137 kPa], 50 psi MAX [344 kPa]
- 6. \*-APPROXIMATE DIMENSIONS DO NOT USE FOR PRE-FABRICATION OF CONNECTING PIPING
- 7. 3/4" [19mm] DIA. MOUNTING HOLES. REFER TO RECOMMENDED STEEL SUPPORT DRAWING.
- 8. DIMENSIONS LISTED AS FOLLOWS: ENGLISH FT-IN METRIC [mm]

**FACE A** 

1'-3 1/4"
[ 387 ]

(4) 1/2" [15]
FPT VENT

1'-5"
[ 432 ]

OPERATING WEIGHT

55180 lbs+ [25030] kg+

HEAVIEST SECTION WEIGHT

15550 lbs+ [7055] kg+