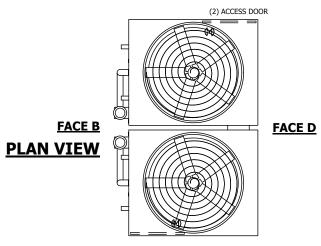

## NOTES:

- 1. (M)- FAN MOTOR LOCATION
- 2. HEAVIEST SECTION IS UPPER SECTION
- 3. MPT DENOTES MALE PIPE THREAD FPT DENOTES FEMALE PIPE THREAD BFW DENOTES BEVELED FOR WELDING **GVD DENOTES GROOVED** FLG DENOTES FLANGE PE DENOTES PLAIN END
- 4. +UNIT WEIGHT DOES NOT INCLUDE ACCESSORIES (SEE ACCESSORY DRAWINGS)
- 5. MAKE-UP WATER PRESSURE 20 psi MIN [137 kPa], 50 psi MAX [344 kPa]
- 6. \*-APPROXIMATE DIMENSIONS DO NOT USE FOR PRE-FABRICATION OF CONNECTING
- 7. 3/4" [19mm] DIA. MOUNTING HOLES. REFER TO RECOMMENDED STEEL SUPPORT DRAWING.
- 8. DIMENSIONS LISTED AS FOLLOWS: **ENGLISH FT-IN** METRIC [mm]