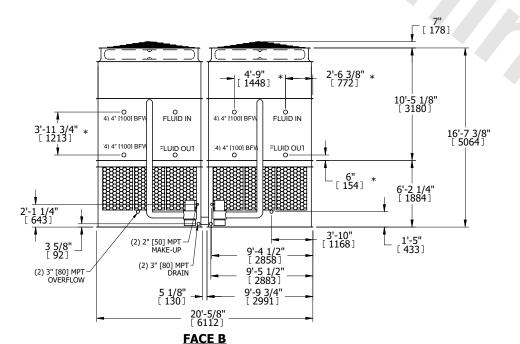

## NOTES:

- 1. (M)- FAN MOTOR LOCATION
- 2. HEAVIEST SECTION IS UPPER SECTION
- 3. MPT DENOTES MALE PIPE THREAD FPT DENOTES FEMALE PIPE THREAD BFW DENOTES BEVELED FOR WELDING **GVD DENOTES GROOVED** FLG DENOTES FLANGE PE DENOTES PLAIN END
- 4. +UNIT WEIGHT DOES NOT INCLUDE ACCESSORIES (SEE ACCESSORY DRAWINGS)
- 5. MAKE-UP WATER PRESSURE 20 psi MIN [137 kPa], 50 psi MAX [344 kPa]
- 6. \*-APPROXIMATE DIMENSIONS DO NOT USE FOR PRE-FABRICATION OF CONNECTING
- 7. 3/4" [19mm] DIA. MOUNTING HOLES. REFER TO RECOMMENDED STEEL SUPPORT DRAWING.
- 8. DIMENSIONS LISTED AS FOLLOWS: **ENGLISH FT-IN** METRIC [mm]

## FACE C

**FACE A** 

**SHIPPING** WEIGHT

36500 lbs+ [16560] kg+

OPERATING WEIGHT

55460 lbs+ [25160] kg+

HEAVIEST SECTION WEIGHT

15690 lbs+ [7120] kg+