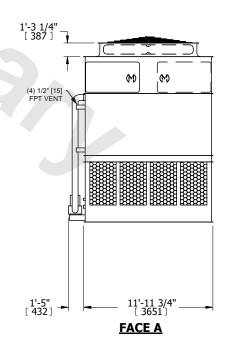

## NOTES:

- 1. (M)- FAN MOTOR LOCATION
- 2. HEAVIEST SECTION IS UPPER SECTION
- 3. MPT DENOTES MALE PIPE THREAD FPT DENOTES FEMALE PIPE THREAD BFW DENOTES BEVELED FOR WELDING **GVD DENOTES GROOVED** FLG DENOTES FLANGE PE DENOTES PLAIN END
- 4. +UNIT WEIGHT DOES NOT INCLUDE ACCESSORIES (SEE ACCESSORY DRAWINGS)
- 5. MAKE-UP WATER PRESSURE 20 psi MIN [137 kPa], 50 psi MAX [344 kPa]
- 6. \*-APPROXIMATE DIMENSIONS DO NOT USE FOR PRE-FABRICATION OF CONNECTING
- 7. 3/4" [19mm] DIA. MOUNTING HOLES. REFER TO RECOMMENDED STEEL SUPPORT DRAWING.
- 8. DIMENSIONS LISTED AS FOLLOWS: **ENGLISH FT-IN** METRIC [mm]

## FACE C

**FACE A** 

**SHIPPING** WEIGHT

36500 lbs+ [16560] kg+

OPERATING WEIGHT

55460 lbs+ [25160] kg+

HEAVIEST SECTION WEIGHT

15690 lbs+ [7120] kg+