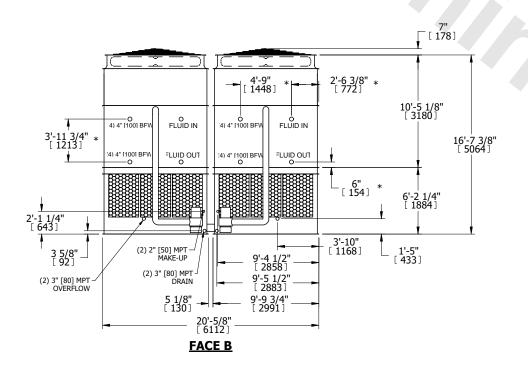

## NOTES:

- 1. (M)- FAN MOTOR LOCATION
- 2. HEAVIEST SECTION IS UPPER SECTION
- 3. MPT DENOTES MALE PIPE THREAD
  FPT DENOTES FEMALE PIPE THREAD
  BFW DENOTES BEVELED FOR WELDING
  GVD DENOTES GROOVED
  FLG DENOTES FLANGE
  PE DENOTES PLAIN END
- 4. +UNIT WEIGHT DOES NOT INCLUDE ACCESSORIES (SEE ACCESSORY DRAWINGS)
- 5. MAKE-UP WATER PRESSURE 20 psi MIN [137 kPa], 50 psi MAX [344 kPa]
- 6. \*-APPROXIMATE DIMENSIONS DO NOT USE FOR PRE-FABRICATION OF CONNECTING PIPING
- 7. 3/4" [19mm] DIA. MOUNTING HOLES. REFER TO RECOMMENDED STEEL SUPPORT DRAWING.
- 8. DIMENSIONS LISTED AS FOLLOWS: ENGLISH FT-IN METRIC [mm]

**FACE A** 

SHIPPING WEIGHT

40820 lbs+ [18520] kg+

OPERATING WEIGHT

61100 lbs+ [27715] kg+

HEAVIEST SECTION WEIGHT

17850 lbs+ [8100] kg+

NO. OF SHIPPING SECTIONS