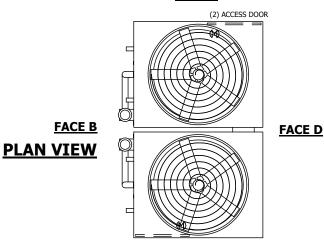

## NOTES:

- 1. (M)- FAN MOTOR LOCATION
- 2. HEAVIEST SECTION IS UPPER SECTION
- 3. MPT DENOTES MALE PIPE THREAD
  FPT DENOTES FEMALE PIPE THREAD
  BFW DENOTES BEVELED FOR WELDING
  GVD DENOTES GROOVED
  FLG DENOTES FLANGE
  PE DENOTES PLAIN END
- 4. +UNIT WEIGHT DOES NOT INCLUDE ACCESSORIES (SEE ACCESSORY DRAWINGS)
- 5. MAKE-UP WATER PRESSURE 20 psi MIN [137 kPa], 50 psi MAX [344 kPa]
- 6. \*-APPROXIMATE DIMENSIONS DO NOT USE FOR PRE-FABRICATION OF CONNECTING PIPING
- 7. 3/4" [19mm] DIA. MOUNTING HOLES. REFER TO RECOMMENDED STEEL SUPPORT DRAWING.
- 8. DIMENSIONS LISTED AS FOLLOWS: ENGLISH FT-IN METRIC [mm]

**FACE A** 

SHIPPING WEIGHT

40820 lbs+ [18520] kg+

OPERATING WEIGHT

61100 lbs+ [27715] kg+

HEAVIEST SECTION WEIGHT

17850 lbs+ [8100] kg+

NO. OF SHIPPING SECTIONS