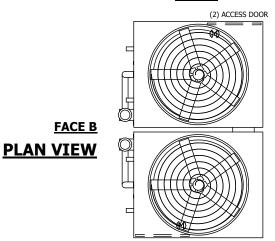

## NOTES:

- 1. (M)- FAN MOTOR LOCATION
- 2. HEAVIEST SECTION IS UPPER SECTION
- 3. MPT DENOTES MALE PIPE THREAD FPT DENOTES FEMALE PIPE THREAD BFW DENOTES BEVELED FOR WELDING **GVD DENOTES GROOVED** FLG DENOTES FLANGE PE DENOTES PLAIN END
- 4. +UNIT WEIGHT DOES NOT INCLUDE ACCESSORIES (SEE ACCESSORY DRAWINGS)
- 5. MAKE-UP WATER PRESSURE 20 psi MIN [137 kPa], 50 psi MAX [344 kPa]
- 6. \*-APPROXIMATE DIMENSIONS DO NOT USE FOR PRE-FABRICATION OF CONNECTING
- 7. 3/4" [19mm] DIA. MOUNTING HOLES. REFER TO RECOMMENDED STEEL SUPPORT DRAWING.
- 8. DIMENSIONS LISTED AS FOLLOWS: **ENGLISH FT-IN** METRIC [mm]