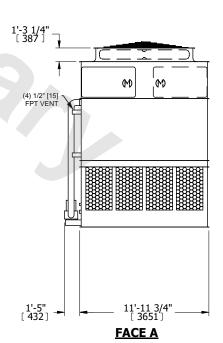

## NOTES:

- 1. (M)- FAN MOTOR LOCATION
- 2. HEAVIEST SECTION IS UPPER SECTION
- 3. MPT DENOTES MALE PIPE THREAD FPT DENOTES FEMALE PIPE THREAD BFW DENOTES BEVELED FOR WELDING **GVD DENOTES GROOVED** FLG DENOTES FLANGE PE DENOTES PLAIN END
- 4. +UNIT WEIGHT DOES NOT INCLUDE ACCESSORIES (SEE ACCESSORY DRAWINGS)
- 5. MAKE-UP WATER PRESSURE 20 psi MIN [137 kPa], 50 psi MAX [344 kPa]
- 6. \*-APPROXIMATE DIMENSIONS DO NOT USE FOR PRE-FABRICATION OF CONNECTING
- 7. 3/4" [19mm] DIA. MOUNTING HOLES. REFER TO RECOMMENDED STEEL SUPPORT DRAWING.
- 8. DIMENSIONS LISTED AS FOLLOWS: **ENGLISH FT-IN** METRIC [mm]