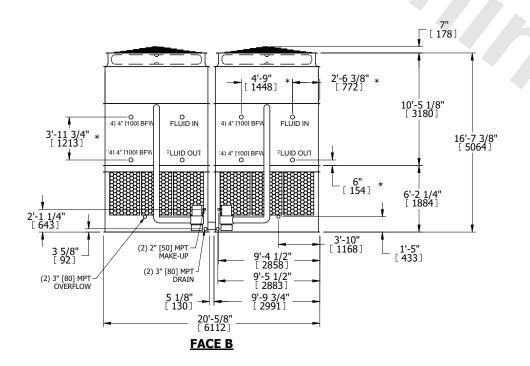

## NOTES:

- 1. (M)- FAN MOTOR LOCATION
- 2. HEAVIEST SECTION IS UPPER SECTION
- 3. MPT DENOTES MALE PIPE THREAD FPT DENOTES FEMALE PIPE THREAD BFW DENOTES BEVELED FOR WELDING **GVD DENOTES GROOVED** FLG DENOTES FLANGE PE DENOTES PLAIN END
- 4. +UNIT WEIGHT DOES NOT INCLUDE ACCESSORIES (SEE ACCESSORY DRAWINGS)
- 5. MAKE-UP WATER PRESSURE 20 psi MIN [137 kPa], 50 psi MAX [344 kPa]
- 6. \*-APPROXIMATE DIMENSIONS DO NOT USE FOR PRE-FABRICATION OF CONNECTING
- 7. 3/4" [19mm] DIA. MOUNTING HOLES. REFER TO RECOMMENDED STEEL SUPPORT DRAWING.
- 8. DIMENSIONS LISTED AS FOLLOWS: **ENGLISH FT-IN** METRIC [mm]