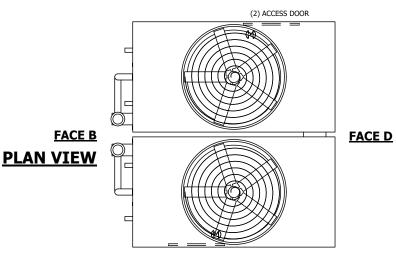

## NOTES:

- 1. (M)- FAN MOTOR LOCATION
- 2. HEAVIEST SECTION IS UPPER SECTION
- 3. MPT DENOTES MALE PIPE THREAD FPT DENOTES FEMALE PIPE THREAD BFW DENOTES BEVELED FOR WELDING **GVD DENOTES GROOVED** FLG DENOTES FLANGE PE DENOTES PLAIN END
- 4. +UNIT WEIGHT DOES NOT INCLUDE ACCESSORIES (SEE ACCESSORY DRAWINGS)
- 5. MAKE-UP WATER PRESSURE 20 psi MIN [137 kPa], 50 psi MAX [344 kPa]
- 6. \*-APPROXIMATE DIMENSIONS DO NOT USE FOR PRE-FABRICATION OF CONNECTING
- 7. 3/4" [19mm] DIA. MOUNTING HOLES. REFER TO RECOMMENDED STEEL SUPPORT DRAWING.
- 8. DIMENSIONS LISTED AS FOLLOWS: **ENGLISH FT-IN** METRIC [mm]

## **FACE C**

**FACE A** 

**SHIPPING** WEIGHT

35840 lbs+ [16260] kg+

OPERATING WEIGHT

58400 lbs+ [26490] kg+

HEAVIEST SECTION WEIGHT

14250 lbs+ [6465] kg+