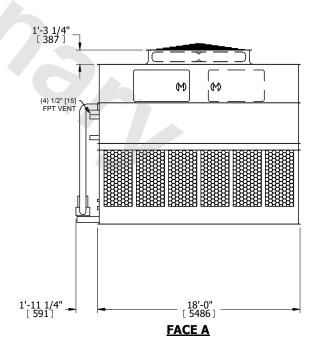

## NOTES:

- 1. (M)- FAN MOTOR LOCATION
- 2. HEAVIEST SECTION IS UPPER SECTION
- 3. MPT DENOTES MALE PIPE THREAD FPT DENOTES FEMALE PIPE THREAD BFW DENOTES BEVELED FOR WELDING **GVD DENOTES GROOVED** FLG DENOTES FLANGE PE DENOTES PLAIN END
- 4. +UNIT WEIGHT DOES NOT INCLUDE ACCESSORIES (SEE ACCESSORY DRAWINGS)
- 5. MAKE-UP WATER PRESSURE 20 psi MIN [137 kPa], 50 psi MAX [344 kPa]
- 6. \*-APPROXIMATE DIMENSIONS DO NOT USE FOR PRE-FABRICATION OF CONNECTING
- 7. 3/4" [19mm] DIA. MOUNTING HOLES. REFER TO RECOMMENDED STEEL SUPPORT DRAWING.
- 8. DIMENSIONS LISTED AS FOLLOWS: **ENGLISH FT-IN** METRIC [mm]

## **FACE C**

**FACE A** 

**SHIPPING** WEIGHT

35840 lbs+ [16260] kg+

OPERATING WEIGHT

58400 lbs+ [26490] kg+

HEAVIEST SECTION WEIGHT

14250 lbs+ [6465] kg+