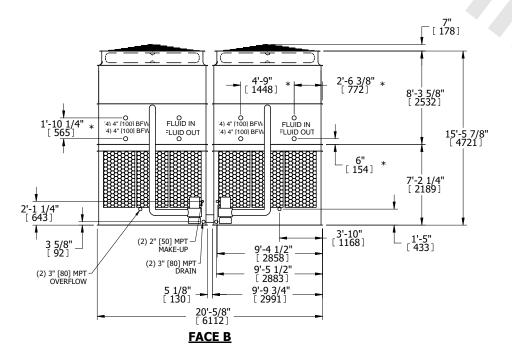

## NOTES:

- 1. (M)- FAN MOTOR LOCATION
- 2. HEAVIEST SECTION IS UPPER SECTION
- 3. MPT DENOTES MALE PIPE THREAD FPT DENOTES FEMALE PIPE THREAD BFW DENOTES BEVELED FOR WELDING **GVD DENOTES GROOVED** FLG DENOTES FLANGE PE DENOTES PLAIN END
- 4. +UNIT WEIGHT DOES NOT INCLUDE ACCESSORIES (SEE ACCESSORY DRAWINGS)
- 5. MAKE-UP WATER PRESSURE 20 psi MIN [137 kPa], 50 psi MAX [344 kPa]
- 6. \*-APPROXIMATE DIMENSIONS DO NOT USE FOR PRE-FABRICATION OF CONNECTING
- 7. 3/4" [19mm] DIA. MOUNTING HOLES. REFER TO RECOMMENDED STEEL SUPPORT DRAWING.
- 8. DIMENSIONS LISTED AS FOLLOWS: **ENGLISH FT-IN** METRIC [mm]

## **FACE C**

**FACE A** 

**SHIPPING** WEIGHT

35840 lbs+ [16260] kg+

OPERATING WEIGHT

58400 lbs+ [26490] kg+

HEAVIEST SECTION WEIGHT

14250 lbs+ [6465] kg+