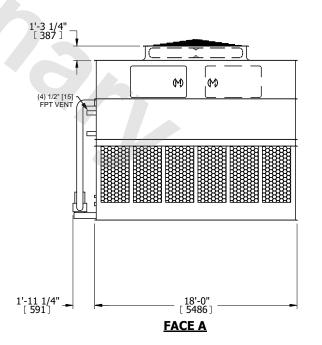

## NOTES:

- 1. (M)- FAN MOTOR LOCATION
- 2. HEAVIEST SECTION IS UPPER SECTION
- 3. MPT DENOTES MALE PIPE THREAD FPT DENOTES FEMALE PIPE THREAD BFW DENOTES BEVELED FOR WELDING **GVD DENOTES GROOVED** FLG DENOTES FLANGE PE DENOTES PLAIN END
- 4. +UNIT WEIGHT DOES NOT INCLUDE ACCESSORIES (SEE ACCESSORY DRAWINGS)
- 5. MAKE-UP WATER PRESSURE 20 psi MIN [137 kPa], 50 psi MAX [344 kPa]
- 6. \*-APPROXIMATE DIMENSIONS DO NOT USE FOR PRE-FABRICATION OF CONNECTING
- 7. 3/4" [19mm] DIA. MOUNTING HOLES. REFER TO RECOMMENDED STEEL SUPPORT DRAWING.
- 8. DIMENSIONS LISTED AS FOLLOWS: **ENGLISH FT-IN** METRIC [mm]

**FACE A** 

**SHIPPING** WEIGHT

36160 lbs+ [16405] kg+

OPERATING WEIGHT

58720 lbs+ [26635] kg+

HEAVIEST SECTION WEIGHT

14410 lbs+ [6540] kg+

NO. OF SHIPPING SECTIONS