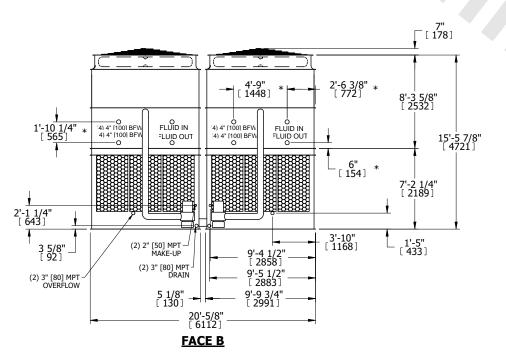

## NOTES:

- 1. (M)- FAN MOTOR LOCATION
- 2. HEAVIEST SECTION IS UPPER SECTION
- 3. MPT DENOTES MALE PIPE THREAD FPT DENOTES FEMALE PIPE THREAD BFW DENOTES BEVELED FOR WELDING **GVD DENOTES GROOVED** FLG DENOTES FLANGE PE DENOTES PLAIN END
- 4. +UNIT WEIGHT DOES NOT INCLUDE ACCESSORIES (SEE ACCESSORY DRAWINGS)
- 5. MAKE-UP WATER PRESSURE 20 psi MIN [137 kPa], 50 psi MAX [344 kPa]
- 6. \*-APPROXIMATE DIMENSIONS DO NOT USE FOR PRE-FABRICATION OF CONNECTING
- 7. 3/4" [19mm] DIA. MOUNTING HOLES. REFER TO RECOMMENDED STEEL SUPPORT DRAWING.
- 8. DIMENSIONS LISTED AS FOLLOWS: **ENGLISH FT-IN** METRIC [mm]

**FACE A** 

**SHIPPING** WEIGHT

36160 lbs+ [16405] kg+

OPERATING WEIGHT

58720 lbs+ [26635] kg+

HEAVIEST SECTION WEIGHT

14410 lbs+ [6540] kg+

NO. OF SHIPPING SECTIONS