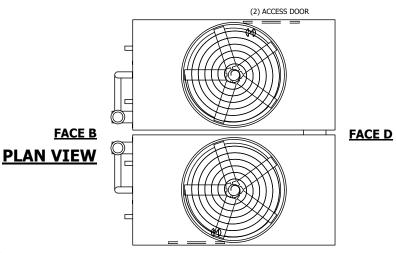

## NOTES:

- 1. (M)- FAN MOTOR LOCATION
- 2. HEAVIEST SECTION IS UPPER SECTION
- 3. MPT DENOTES MALE PIPE THREAD FPT DENOTES FEMALE PIPE THREAD BFW DENOTES BEVELED FOR WELDING **GVD DENOTES GROOVED** FLG DENOTES FLANGE PE DENOTES PLAIN END
- 4. +UNIT WEIGHT DOES NOT INCLUDE ACCESSORIES (SEE ACCESSORY DRAWINGS)
- 5. MAKE-UP WATER PRESSURE 20 psi MIN [137 kPa], 50 psi MAX [344 kPa]
- 6. \*-APPROXIMATE DIMENSIONS DO NOT USE FOR PRE-FABRICATION OF CONNECTING
- 7. 3/4" [19mm] DIA. MOUNTING HOLES. REFER TO RECOMMENDED STEEL SUPPORT DRAWING.
- 8. DIMENSIONS LISTED AS FOLLOWS: **ENGLISH FT-IN** METRIC [mm]