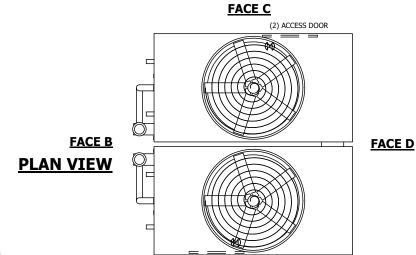

## NOTES:

- 1. (M)- FAN MOTOR LOCATION
- 2. HEAVIEST SECTION IS UPPER SECTION
- 3. MPT DENOTES MALE PIPE THREAD
  FPT DENOTES FEMALE PIPE THREAD
  BFW DENOTES BEVELED FOR WELDING
  GVD DENOTES GROOVED
  FLG DENOTES FLANGE
  PE DENOTES PLAIN END
- 4. +UNIT WEIGHT DOES NOT INCLUDE ACCESSORIES (SEE ACCESSORY DRAWINGS)
- 5. MAKE-UP WATER PRESSURE 20 psi MIN [137 kPa], 50 psi MAX [344 kPa]
- 6. \*-APPROXIMATE DIMENSIONS DO NOT USE FOR PRE-FABRICATION OF CONNECTING PIPING
- 7. 3/4" [19mm] DIA. MOUNTING HOLES. REFER TO RECOMMENDED STEEL SUPPORT DRAWING.
- 8. DIMENSIONS LISTED AS FOLLOWS: ENGLISH FT-IN METRIC [mm]