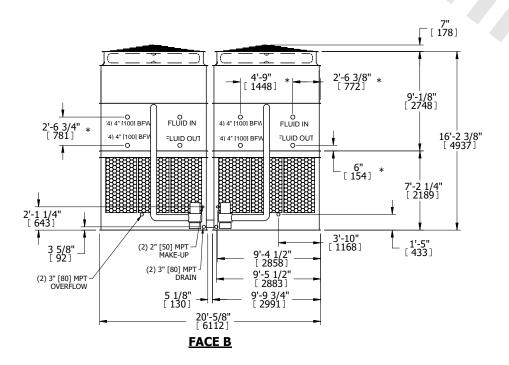

## NOTES:

- 1. (M)- FAN MOTOR LOCATION
- 2. HEAVIEST SECTION IS UPPER SECTION
- 3. MPT DENOTES MALE PIPE THREAD
  FPT DENOTES FEMALE PIPE THREAD
  BFW DENOTES BEVELED FOR WELDING
  GVD DENOTES GROOVED
  FLG DENOTES FLANGE
  PE DENOTES PLAIN END
- 4. +UNIT WEIGHT DOES NOT INCLUDE ACCESSORIES (SEE ACCESSORY DRAWINGS)
- 5. MAKE-UP WATER PRESSURE 20 psi MIN [137 kPa], 50 psi MAX [344 kPa]
- 6. \*-APPROXIMATE DIMENSIONS DO NOT USE FOR PRE-FABRICATION OF CONNECTING PIPING
- 7. 3/4" [19mm] DIA. MOUNTING HOLES. REFER TO RECOMMENDED STEEL SUPPORT DRAWING.
- 8. DIMENSIONS LISTED AS FOLLOWS: ENGLISH FT-IN METRIC [mm]