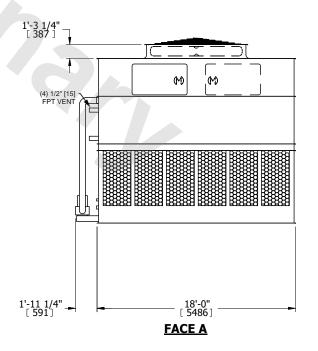

## NOTES:

- 1. (M)- FAN MOTOR LOCATION
- 2. HEAVIEST SECTION IS UPPER SECTION
- 3. MPT DENOTES MALE PIPE THREAD
  FPT DENOTES FEMALE PIPE THREAD
  BFW DENOTES BEVELED FOR WELDING
  GVD DENOTES GROOVED
  FLG DENOTES FLANGE
  PE DENOTES PLAIN END
- 4. +UNIT WEIGHT DOES NOT INCLUDE ACCESSORIES (SEE ACCESSORY DRAWINGS)
- 5. MAKE-UP WATER PRESSURE 20 psi MIN [137 kPa], 50 psi MAX [344 kPa]
- 6. \*-APPROXIMATE DIMENSIONS DO NOT USE FOR PRE-FABRICATION OF CONNECTING PIPING
- 7. 3/4" [19mm] DIA. MOUNTING HOLES. REFER TO RECOMMENDED STEEL SUPPORT DRAWING.
- 8. DIMENSIONS LISTED AS FOLLOWS: ENGLISH FT-IN METRIC [mm]

**FACE A** 

SHIPPING 41140 lbs+ [18665] kg+ WEIGHT

OPERATING WEIGHT

65680 lbs+ [29795] kg+

HEAVIEST SECTION WEIGHT

16900 lbs+ [7670] kg+

NO. OF SHIPPING SECTIONS

DRAWN BY: SLR