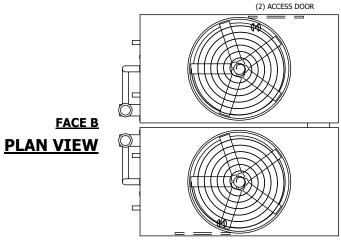

## NOTES:

- 1. (M)- FAN MOTOR LOCATION
- 2. HEAVIEST SECTION IS UPPER SECTION
- 3. MPT DENOTES MALE PIPE THREAD FPT DENOTES FEMALE PIPE THREAD BFW DENOTES BEVELED FOR WELDING **GVD DENOTES GROOVED** FLG DENOTES FLANGE PE DENOTES PLAIN END
- 4. +UNIT WEIGHT DOES NOT INCLUDE ACCESSORIES (SEE ACCESSORY DRAWINGS)
- 5. MAKE-UP WATER PRESSURE 20 psi MIN [137 kPa], 50 psi MAX [344 kPa]
- 6. \*-APPROXIMATE DIMENSIONS DO NOT USE FOR PRE-FABRICATION OF CONNECTING
- 7. 3/4" [19mm] DIA. MOUNTING HOLES. REFER TO RECOMMENDED STEEL SUPPORT DRAWING.
- 8. DIMENSIONS LISTED AS FOLLOWS: **ENGLISH FT-IN** METRIC [mm]