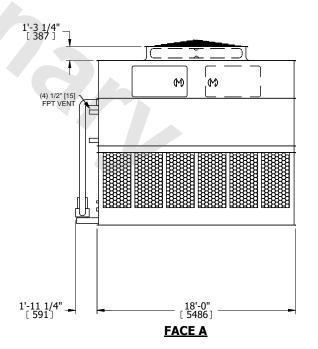

## NOTES:

- 1. (M)- FAN MOTOR LOCATION
- 2. HEAVIEST SECTION IS UPPER SECTION
- 3. MPT DENOTES MALE PIPE THREAD FPT DENOTES FEMALE PIPE THREAD BFW DENOTES BEVELED FOR WELDING **GVD DENOTES GROOVED** FLG DENOTES FLANGE PE DENOTES PLAIN END
- 4. +UNIT WEIGHT DOES NOT INCLUDE ACCESSORIES (SEE ACCESSORY DRAWINGS)
- 5. MAKE-UP WATER PRESSURE 20 psi MIN [137 kPa], 50 psi MAX [344 kPa]
- 6. \*-APPROXIMATE DIMENSIONS DO NOT USE FOR PRE-FABRICATION OF CONNECTING
- 7. 3/4" [19mm] DIA. MOUNTING HOLES. REFER TO RECOMMENDED STEEL SUPPORT DRAWING.
- 8. DIMENSIONS LISTED AS FOLLOWS: **ENGLISH FT-IN** METRIC [mm]

**FACE A** 

**SHIPPING** 41740 lbs+ [18935] kg+ WEIGHT

OPERATING WEIGHT

66280 lbs+ [30065] kg+

HEAVIEST SECTION WEIGHT

17200 lbs+ [7805] kg+

NO. OF SHIPPING SECTIONS

DRAWN BY: SLR