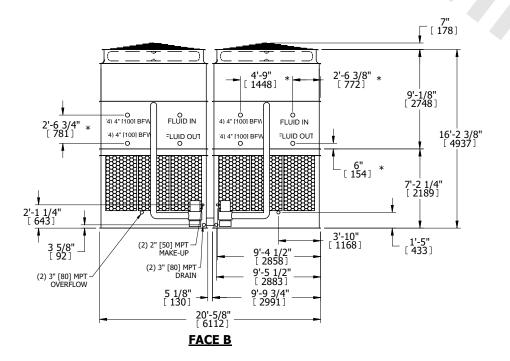

## NOTES:

- 1. (M)- FAN MOTOR LOCATION
- 2. HEAVIEST SECTION IS UPPER SECTION
- 3. MPT DENOTES MALE PIPE THREAD FPT DENOTES FEMALE PIPE THREAD BFW DENOTES BEVELED FOR WELDING **GVD DENOTES GROOVED** FLG DENOTES FLANGE PE DENOTES PLAIN END
- 4. +UNIT WEIGHT DOES NOT INCLUDE ACCESSORIES (SEE ACCESSORY DRAWINGS)
- 5. MAKE-UP WATER PRESSURE 20 psi MIN [137 kPa], 50 psi MAX [344 kPa]
- 6. \*-APPROXIMATE DIMENSIONS DO NOT USE FOR PRE-FABRICATION OF CONNECTING
- 7. 3/4" [19mm] DIA. MOUNTING HOLES. REFER TO RECOMMENDED STEEL SUPPORT DRAWING.
- 8. DIMENSIONS LISTED AS FOLLOWS: **ENGLISH FT-IN** METRIC [mm]