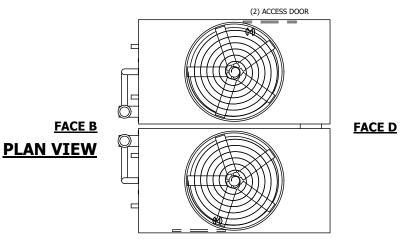

## FACE C

**FACE A** 

DRAWN BY: SLR NO. OF SHIPPING SECTIONS **SHIPPING** OPERATING HEAVIEST SECTION 22340 lbs+ [10135] kg+ 52020 lbs+ [23600] kg+ 80540 lbs+ [36535] kg+ WEIGHT WEIGHT WEIGHT