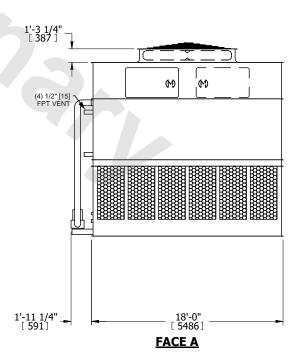

## NOTES:

- 1. (M)- FAN MOTOR LOCATION
- 2. HEAVIEST SECTION IS UPPER SECTION
- 3. MPT DENOTES MALE PIPE THREAD FPT DENOTES FEMALE PIPE THREAD BFW DENOTES BEVELED FOR WELDING **GVD DENOTES GROOVED** FLG DENOTES FLANGE PE DENOTES PLAIN END
- 4. +UNIT WEIGHT DOES NOT INCLUDE ACCESSORIES (SEE ACCESSORY DRAWINGS)
- 5. MAKE-UP WATER PRESSURE 20 psi MIN [137 kPa], 50 psi MAX [344 kPa]
- 6. \*-APPROXIMATE DIMENSIONS DO NOT USE FOR PRE-FABRICATION OF CONNECTING
- 7. 3/4" [19mm] DIA. MOUNTING HOLES. REFER TO RECOMMENDED STEEL SUPPORT DRAWING.
- 8. DIMENSIONS LISTED AS FOLLOWS: **ENGLISH FT-IN** METRIC [mm]

## FACE C

**FACE A** 

DRAWN BY: SLR NO. OF SHIPPING SECTIONS **SHIPPING** OPERATING HEAVIEST SECTION 22340 lbs+ [10135] kg+ 52020 lbs+ [23600] kg+ 80540 lbs+ [36535] kg+ WEIGHT WEIGHT WEIGHT