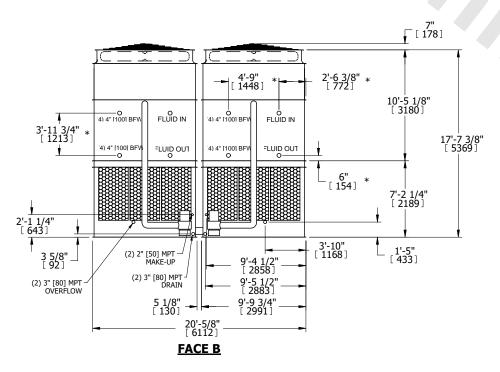

## NOTES:

- 1. (M)- FAN MOTOR LOCATION
- 2. HEAVIEST SECTION IS UPPER SECTION
- 3. MPT DENOTES MALE PIPE THREAD FPT DENOTES FEMALE PIPE THREAD BFW DENOTES BEVELED FOR WELDING **GVD DENOTES GROOVED** FLG DENOTES FLANGE PE DENOTES PLAIN END
- 4. +UNIT WEIGHT DOES NOT INCLUDE ACCESSORIES (SEE ACCESSORY DRAWINGS)
- 5. MAKE-UP WATER PRESSURE 20 psi MIN [137 kPa], 50 psi MAX [344 kPa]
- 6. \*-APPROXIMATE DIMENSIONS DO NOT USE FOR PRE-FABRICATION OF CONNECTING
- 7. 3/4" [19mm] DIA. MOUNTING HOLES. REFER TO RECOMMENDED STEEL SUPPORT DRAWING.
- 8. DIMENSIONS LISTED AS FOLLOWS: **ENGLISH FT-IN** METRIC [mm]

## FACE C

**FACE A** 

DRAWN BY: SLR NO. OF SHIPPING SECTIONS **SHIPPING** OPERATING HEAVIEST SECTION 22340 lbs+ [10135] kg+ 52020 lbs+ [23600] kg+ 80540 lbs+ [36535] kg+ WEIGHT WEIGHT WEIGHT