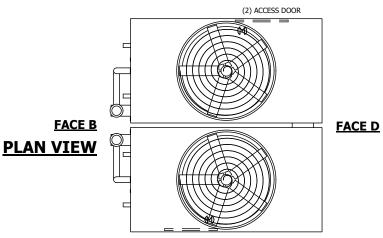

## NOTES:

- 1. (M)- FAN MOTOR LOCATION
- 2. HEAVIEST SECTION IS UPPER SECTION
- 3. MPT DENOTES MALE PIPE THREAD FPT DENOTES FEMALE PIPE THREAD BFW DENOTES BEVELED FOR WELDING **GVD DENOTES GROOVED** FLG DENOTES FLANGE PE DENOTES PLAIN END
- 4. +UNIT WEIGHT DOES NOT INCLUDE ACCESSORIES (SEE ACCESSORY DRAWINGS)
- 5. MAKE-UP WATER PRESSURE 20 psi MIN [137 kPa], 50 psi MAX [344 kPa]
- 6. \*-APPROXIMATE DIMENSIONS DO NOT USE FOR PRE-FABRICATION OF CONNECTING
- 7. 3/4" [19mm] DIA. MOUNTING HOLES. REFER TO RECOMMENDED STEEL SUPPORT DRAWING.
- 8. DIMENSIONS LISTED AS FOLLOWS: **ENGLISH FT-IN** METRIC [mm]

## **FACE C**

## **FACE A**