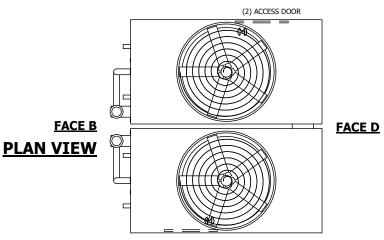

## NOTES:

- 1. (M)- FAN MOTOR LOCATION
- 2. HEAVIEST SECTION IS UPPER SECTION
- 3. MPT DENOTES MALE PIPE THREAD FPT DENOTES FEMALE PIPE THREAD BFW DENOTES BEVELED FOR WELDING **GVD DENOTES GROOVED** FLG DENOTES FLANGE PE DENOTES PLAIN END
- 4. +UNIT WEIGHT DOES NOT INCLUDE ACCESSORIES (SEE ACCESSORY DRAWINGS)
- 5. MAKE-UP WATER PRESSURE 20 psi MIN [137 kPa], 50 psi MAX [344 kPa]
- 6. \*-APPROXIMATE DIMENSIONS DO NOT USE FOR PRE-FABRICATION OF CONNECTING
- 7. 3/4" [19mm] DIA. MOUNTING HOLES. REFER TO RECOMMENDED STEEL SUPPORT DRAWING.
- 8. DIMENSIONS LISTED AS FOLLOWS: **ENGLISH FT-IN** METRIC [mm]