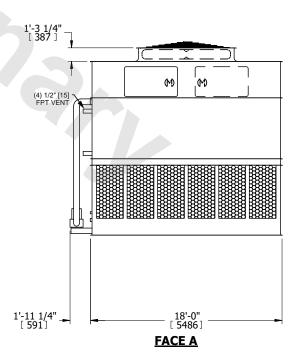

## NOTES:

- 1. (M)- FAN MOTOR LOCATION
- 2. HEAVIEST SECTION IS UPPER SECTION
- 3. MPT DENOTES MALE PIPE THREAD FPT DENOTES FEMALE PIPE THREAD BFW DENOTES BEVELED FOR WELDING **GVD DENOTES GROOVED** FLG DENOTES FLANGE PE DENOTES PLAIN END
- 4. +UNIT WEIGHT DOES NOT INCLUDE ACCESSORIES (SEE ACCESSORY DRAWINGS)
- 5. MAKE-UP WATER PRESSURE 20 psi MIN [137 kPa], 50 psi MAX [344 kPa]
- 6. \*-APPROXIMATE DIMENSIONS DO NOT USE FOR PRE-FABRICATION OF CONNECTING
- 7. 3/4" [19mm] DIA. MOUNTING HOLES. REFER TO RECOMMENDED STEEL SUPPORT DRAWING.
- 8. DIMENSIONS LISTED AS FOLLOWS: **ENGLISH FT-IN** METRIC [mm]