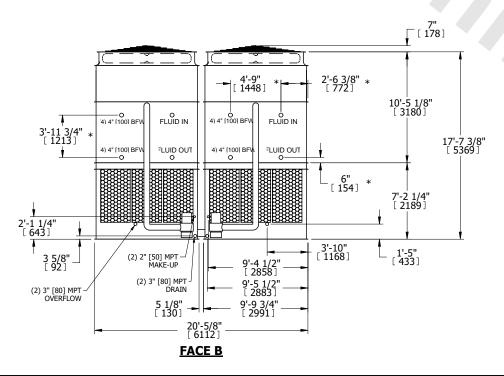

## NOTES:

- 1. (M)- FAN MOTOR LOCATION
- 2. HEAVIEST SECTION IS UPPER SECTION
- 3. MPT DENOTES MALE PIPE THREAD FPT DENOTES FEMALE PIPE THREAD BFW DENOTES BEVELED FOR WELDING **GVD DENOTES GROOVED** FLG DENOTES FLANGE PE DENOTES PLAIN END
- 4. +UNIT WEIGHT DOES NOT INCLUDE ACCESSORIES (SEE ACCESSORY DRAWINGS)
- 5. MAKE-UP WATER PRESSURE 20 psi MIN [137 kPa], 50 psi MAX [344 kPa]
- 6. \*-APPROXIMATE DIMENSIONS DO NOT USE FOR PRE-FABRICATION OF CONNECTING
- 7. 3/4" [19mm] DIA. MOUNTING HOLES. REFER TO RECOMMENDED STEEL SUPPORT DRAWING.
- 8. DIMENSIONS LISTED AS FOLLOWS: **ENGLISH FT-IN** METRIC [mm]