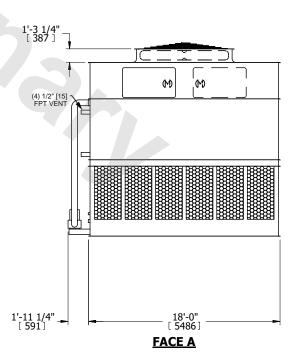

## NOTES:

- 1. (M)- FAN MOTOR LOCATION
- 2. HEAVIEST SECTION IS UPPER SECTION
- 3. MPT DENOTES MALE PIPE THREAD FPT DENOTES FEMALE PIPE THREAD BFW DENOTES BEVELED FOR WELDING **GVD DENOTES GROOVED** FLG DENOTES FLANGE PE DENOTES PLAIN END
- 4. +UNIT WEIGHT DOES NOT INCLUDE ACCESSORIES (SEE ACCESSORY DRAWINGS)
- 5. MAKE-UP WATER PRESSURE 20 psi MIN [137 kPa], 50 psi MAX [344 kPa]
- 6. \*-APPROXIMATE DIMENSIONS DO NOT USE FOR PRE-FABRICATION OF CONNECTING
- 7. 3/4" [19mm] DIA. MOUNTING HOLES. REFER TO RECOMMENDED STEEL SUPPORT DRAWING.
- 8. DIMENSIONS LISTED AS FOLLOWS: **ENGLISH FT-IN** METRIC [mm]

## **FACE C**

**FACE A** 

NO. OF SHIPPING SECTIONS **SHIPPING** OPERATING HEAVIEST SECTION 25970 lbs+ [11780] kg+ 59280 lbs+ [26890] kg+ 89800 lbs+ [40735] kg+ WEIGHT WEIGHT WEIGHT