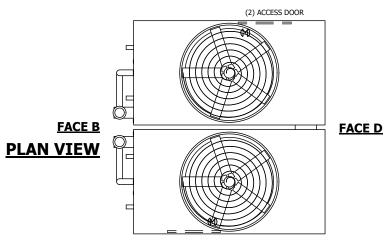

## NOTES:

- 1. (M)- FAN MOTOR LOCATION
- 2. HEAVIEST SECTION IS UPPER SECTION
- 3. MPT DENOTES MALE PIPE THREAD FPT DENOTES FEMALE PIPE THREAD BFW DENOTES BEVELED FOR WELDING **GVD DENOTES GROOVED** FLG DENOTES FLANGE PE DENOTES PLAIN END
- 4. +UNIT WEIGHT DOES NOT INCLUDE ACCESSORIES (SEE ACCESSORY DRAWINGS)
- 5. MAKE-UP WATER PRESSURE 20 psi MIN [137 kPa], 50 psi MAX [344 kPa]
- 6. \*-APPROXIMATE DIMENSIONS DO NOT USE FOR PRE-FABRICATION OF CONNECTING
- 7. 3/4" [19mm] DIA. MOUNTING HOLES. REFER TO RECOMMENDED STEEL SUPPORT DRAWING.
- 8. DIMENSIONS LISTED AS FOLLOWS: **ENGLISH FT-IN** METRIC [mm]

## **FACE C**

**FACE A** 

NO. OF SHIPPING SECTIONS **SHIPPING** OPERATING HEAVIEST SECTION 25970 lbs+ [11780] kg+ 59280 lbs+ [26890] kg+ 89800 lbs+ [40735] kg+ WEIGHT WEIGHT WEIGHT