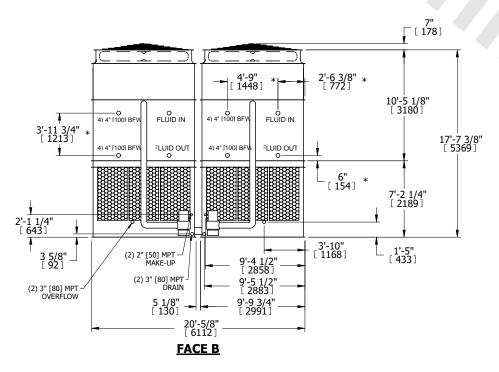

## NOTES:

- 1. (M)- FAN MOTOR LOCATION
- 2. HEAVIEST SECTION IS UPPER SECTION
- 3. MPT DENOTES MALE PIPE THREAD FPT DENOTES FEMALE PIPE THREAD BFW DENOTES BEVELED FOR WELDING **GVD DENOTES GROOVED** FLG DENOTES FLANGE PE DENOTES PLAIN END
- 4. +UNIT WEIGHT DOES NOT INCLUDE ACCESSORIES (SEE ACCESSORY DRAWINGS)
- 5. MAKE-UP WATER PRESSURE 20 psi MIN [137 kPa], 50 psi MAX [344 kPa]
- 6. \*-APPROXIMATE DIMENSIONS DO NOT USE FOR PRE-FABRICATION OF CONNECTING
- 7. 3/4" [19mm] DIA. MOUNTING HOLES. REFER TO RECOMMENDED STEEL SUPPORT DRAWING.
- 8. DIMENSIONS LISTED AS FOLLOWS: **ENGLISH FT-IN** METRIC [mm]

## **FACE C**

**FACE A** 

NO. OF SHIPPING SECTIONS **SHIPPING** OPERATING HEAVIEST SECTION 25970 lbs+ [11780] kg+ 59280 lbs+ [26890] kg+ 89800 lbs+ [40735] kg+ WEIGHT WEIGHT WEIGHT