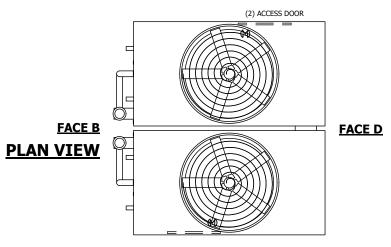

## NOTES:

- 1. (M)- FAN MOTOR LOCATION
- 2. HEAVIEST SECTION IS UPPER SECTION
- 3. MPT DENOTES MALE PIPE THREAD FPT DENOTES FEMALE PIPE THREAD BFW DENOTES BEVELED FOR WELDING **GVD DENOTES GROOVED** FLG DENOTES FLANGE PE DENOTES PLAIN END
- 4. +UNIT WEIGHT DOES NOT INCLUDE ACCESSORIES (SEE ACCESSORY DRAWINGS)
- 5. MAKE-UP WATER PRESSURE 20 psi MIN [137 kPa], 50 psi MAX [344 kPa]
- 6. \*-APPROXIMATE DIMENSIONS DO NOT USE FOR PRE-FABRICATION OF CONNECTING
- 7. 3/4" [19mm] DIA. MOUNTING HOLES. REFER TO RECOMMENDED STEEL SUPPORT DRAWING.
- 8. DIMENSIONS LISTED AS FOLLOWS: **ENGLISH FT-IN** METRIC [mm]

## **FACE C**