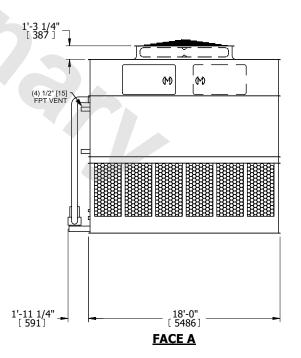

## NOTES:

- 1. (M)- FAN MOTOR LOCATION
- 2. HEAVIEST SECTION IS UPPER SECTION
- 3. MPT DENOTES MALE PIPE THREAD FPT DENOTES FEMALE PIPE THREAD BFW DENOTES BEVELED FOR WELDING **GVD DENOTES GROOVED** FLG DENOTES FLANGE PE DENOTES PLAIN END
- 4. +UNIT WEIGHT DOES NOT INCLUDE ACCESSORIES (SEE ACCESSORY DRAWINGS)
- 5. MAKE-UP WATER PRESSURE 20 psi MIN [137 kPa], 50 psi MAX [344 kPa]
- 6. \*-APPROXIMATE DIMENSIONS DO NOT USE FOR PRE-FABRICATION OF CONNECTING
- 7. 3/4" [19mm] DIA. MOUNTING HOLES. REFER TO RECOMMENDED STEEL SUPPORT DRAWING.
- 8. DIMENSIONS LISTED AS FOLLOWS: **ENGLISH FT-IN** METRIC [mm]

## **FACE A**

**SHIPPING** WEIGHT

59600 lbs+ [27035] kg+

OPERATING WEIGHT

90120 lbs+ [40880] kg+

HEAVIEST SECTION WEIGHT

26130 lbs+ [11855] kg+

NO. OF SHIPPING SECTIONS