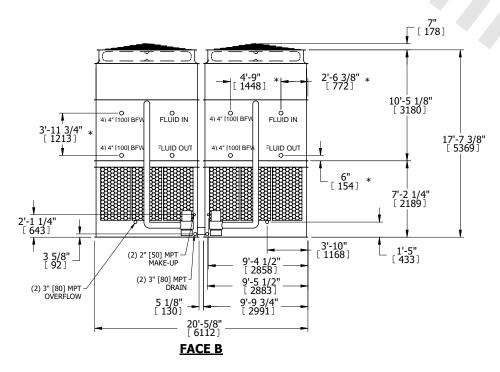

## NOTES:

- 1. (M)- FAN MOTOR LOCATION
- 2. HEAVIEST SECTION IS UPPER SECTION
- 3. MPT DENOTES MALE PIPE THREAD FPT DENOTES FEMALE PIPE THREAD BFW DENOTES BEVELED FOR WELDING **GVD DENOTES GROOVED** FLG DENOTES FLANGE PE DENOTES PLAIN END
- 4. +UNIT WEIGHT DOES NOT INCLUDE ACCESSORIES (SEE ACCESSORY DRAWINGS)
- 5. MAKE-UP WATER PRESSURE 20 psi MIN [137 kPa], 50 psi MAX [344 kPa]
- 6. \*-APPROXIMATE DIMENSIONS DO NOT USE FOR PRE-FABRICATION OF CONNECTING
- 7. 3/4" [19mm] DIA. MOUNTING HOLES. REFER TO RECOMMENDED STEEL SUPPORT DRAWING.
- 8. DIMENSIONS LISTED AS FOLLOWS: **ENGLISH FT-IN** METRIC [mm]