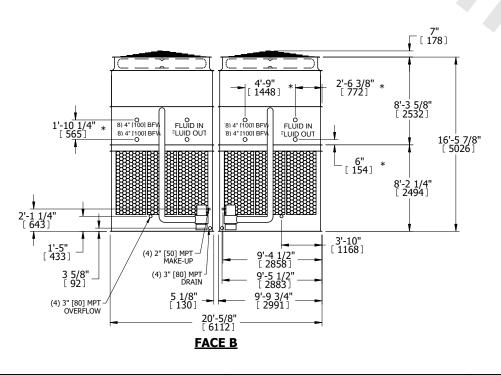

## NOTES:

- 1. (M)- FAN MOTOR LOCATION
- 2. HEAVIEST SECTION IS UPPER SECTION
- 3. MPT DENOTES MALE PIPE THREAD FPT DENOTES FEMALE PIPE THREAD BFW DENOTES BEVELED FOR WELDING **GVD DENOTES GROOVED** FLG DENOTES FLANGE PE DENOTES PLAIN END
- 4. +UNIT WEIGHT DOES NOT INCLUDE ACCESSORIES (SEE ACCESSORY DRAWINGS)
- 5. MAKE-UP WATER PRESSURE 20 psi MIN [137 kPa], 50 psi MAX [344 kPa]
- 6. \*-APPROXIMATE DIMENSIONS DO NOT USE FOR PRE-FABRICATION OF CONNECTING
- 7. 3/4" [19mm] DIA. MOUNTING HOLES. REFER TO RECOMMENDED STEEL SUPPORT DRAWING.
- 8. DIMENSIONS LISTED AS FOLLOWS: **ENGLISH FT-IN** METRIC [mm]