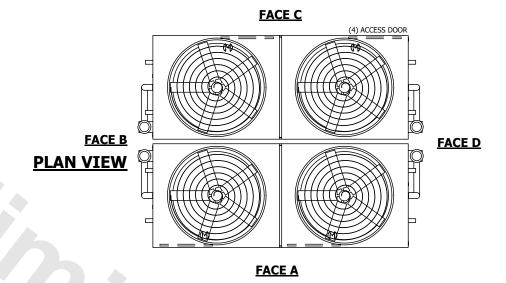

## NOTES:

- 1. (M)- FAN MOTOR LOCATION
- 2. HEAVIEST SECTION IS UPPER SECTION
- 3. MPT DENOTES MALE PIPE THREAD FPT DENOTES FEMALE PIPE THREAD BFW DENOTES BEVELED FOR WELDING **GVD DENOTES GROOVED** FLG DENOTES FLANGE PE DENOTES PLAIN END
- 4. +UNIT WEIGHT DOES NOT INCLUDE ACCESSORIES (SEE ACCESSORY DRAWINGS)
- 5. MAKE-UP WATER PRESSURE 20 psi MIN [137 kPa], 50 psi MAX [344 kPa]
- 6. \*-APPROXIMATE DIMENSIONS DO NOT USE FOR PRE-FABRICATION OF CONNECTING
- 7. 3/4" [19mm] DIA. MOUNTING HOLES. REFER TO RECOMMENDED STEEL SUPPORT DRAWING.
- 8. DIMENSIONS LISTED AS FOLLOWS: **ENGLISH FT-IN** METRIC [mm]