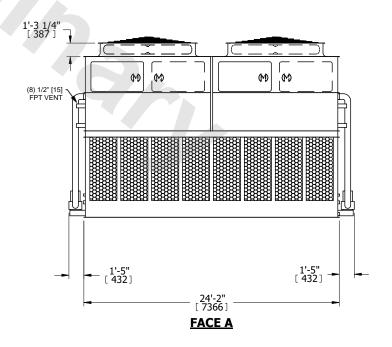

## NOTES:

- 1. (M)- FAN MOTOR LOCATION
- 2. HEAVIEST SECTION IS UPPER SECTION
- 3. MPT DENOTES MALE PIPE THREAD FPT DENOTES FEMALE PIPE THREAD BFW DENOTES BEVELED FOR WELDING **GVD DENOTES GROOVED** FLG DENOTES FLANGE PE DENOTES PLAIN END
- 4. +UNIT WEIGHT DOES NOT INCLUDE ACCESSORIES (SEE ACCESSORY DRAWINGS)
- 5. MAKE-UP WATER PRESSURE 20 psi MIN [137 kPa], 50 psi MAX [344 kPa]
- 6. \*-APPROXIMATE DIMENSIONS DO NOT USE FOR PRE-FABRICATION OF CONNECTING
- 7. 3/4" [19mm] DIA. MOUNTING HOLES. REFER TO RECOMMENDED STEEL SUPPORT DRAWING.
- 8. DIMENSIONS LISTED AS FOLLOWS: **ENGLISH FT-IN** METRIC [mm]