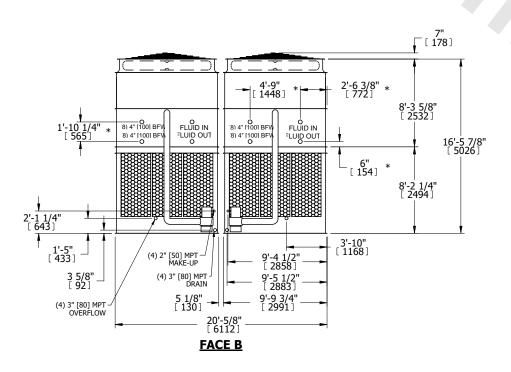

## NOTES:

- 1. (M)- FAN MOTOR LOCATION
- 2. HEAVIEST SECTION IS UPPER SECTION
- 3. MPT DENOTES MALE PIPE THREAD FPT DENOTES FEMALE PIPE THREAD BFW DENOTES BEVELED FOR WELDING **GVD DENOTES GROOVED** FLG DENOTES FLANGE PE DENOTES PLAIN END
- 4. +UNIT WEIGHT DOES NOT INCLUDE ACCESSORIES (SEE ACCESSORY DRAWINGS)
- 5. MAKE-UP WATER PRESSURE 20 psi MIN [137 kPa], 50 psi MAX [344 kPa]
- 6. \*-APPROXIMATE DIMENSIONS DO NOT USE FOR PRE-FABRICATION OF CONNECTING
- 7. 3/4" [19mm] DIA. MOUNTING HOLES. REFER TO RECOMMENDED STEEL SUPPORT DRAWING.
- 8. DIMENSIONS LISTED AS FOLLOWS: **ENGLISH FT-IN** METRIC [mm]