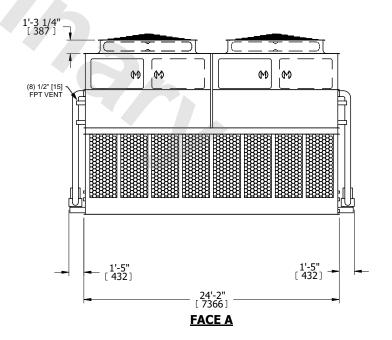

## NOTES:

- 1. (M)- FAN MOTOR LOCATION
- 2. HEAVIEST SECTION IS UPPER SECTION
- 3. MPT DENOTES MALE PIPE THREAD FPT DENOTES FEMALE PIPE THREAD BFW DENOTES BEVELED FOR WELDING **GVD DENOTES GROOVED** FLG DENOTES FLANGE PE DENOTES PLAIN END
- 4. +UNIT WEIGHT DOES NOT INCLUDE ACCESSORIES (SEE ACCESSORY DRAWINGS)
- 5. MAKE-UP WATER PRESSURE 20 psi MIN [137 kPa], 50 psi MAX [344 kPa]
- 6. \*-APPROXIMATE DIMENSIONS DO NOT USE FOR PRE-FABRICATION OF CONNECTING
- 7. 3/4" [19mm] DIA. MOUNTING HOLES. REFER TO RECOMMENDED STEEL SUPPORT DRAWING.
- 8. DIMENSIONS LISTED AS FOLLOWS: **ENGLISH FT-IN** METRIC [mm]