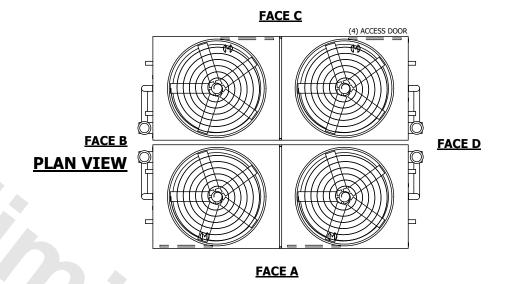

## NOTES:

- 1. (M)- FAN MOTOR LOCATION
- 2. HEAVIEST SECTION IS UPPER SECTION
- 3. MPT DENOTES MALE PIPE THREAD FPT DENOTES FEMALE PIPE THREAD BFW DENOTES BEVELED FOR WELDING **GVD DENOTES GROOVED** FLG DENOTES FLANGE PE DENOTES PLAIN END
- 4. +UNIT WEIGHT DOES NOT INCLUDE ACCESSORIES (SEE ACCESSORY DRAWINGS)
- 5. MAKE-UP WATER PRESSURE 20 psi MIN [137 kPa], 50 psi MAX [344 kPa]
- 6. \*-APPROXIMATE DIMENSIONS DO NOT USE FOR PRE-FABRICATION OF CONNECTING
- 7. 3/4" [19mm] DIA. MOUNTING HOLES. REFER TO RECOMMENDED STEEL SUPPORT DRAWING.
- 8. DIMENSIONS LISTED AS FOLLOWS: **ENGLISH FT-IN** METRIC [mm]