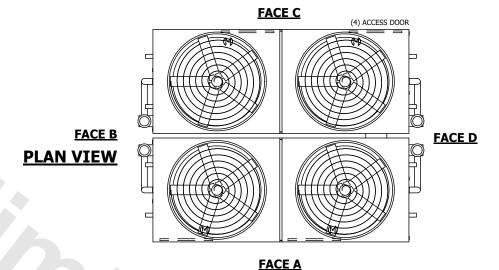

## NOTES:

- 1. (M)- FAN MOTOR LOCATION
- 2. HEAVIEST SECTION IS UPPER SECTION
- 3. MPT DENOTES MALE PIPE THREAD FPT DENOTES FEMALE PIPE THREAD BFW DENOTES BEVELED FOR WELDING **GVD DENOTES GROOVED** FLG DENOTES FLANGE PE DENOTES PLAIN END
- 4. +UNIT WEIGHT DOES NOT INCLUDE ACCESSORIES (SEE ACCESSORY DRAWINGS)
- 5. MAKE-UP WATER PRESSURE 20 psi MIN [137 kPa], 50 psi MAX [344 kPa]
- 6. \*-APPROXIMATE DIMENSIONS DO NOT USE FOR PRE-FABRICATION OF CONNECTING
- 7. 3/4" [19mm] DIA. MOUNTING HOLES. REFER TO RECOMMENDED STEEL SUPPORT DRAWING.
- 8. DIMENSIONS LISTED AS FOLLOWS: **ENGLISH FT-IN** METRIC [mm]