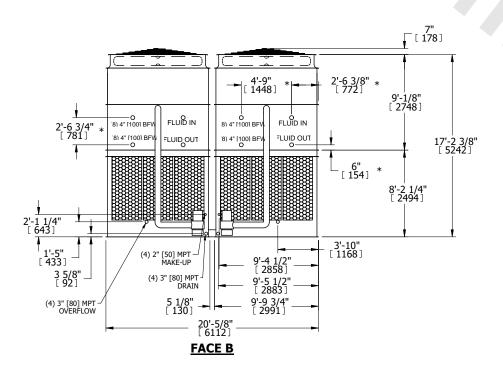

## NOTES:

- 1. (M)- FAN MOTOR LOCATION
- 2. HEAVIEST SECTION IS UPPER SECTION
- 3. MPT DENOTES MALE PIPE THREAD FPT DENOTES FEMALE PIPE THREAD BFW DENOTES BEVELED FOR WELDING **GVD DENOTES GROOVED** FLG DENOTES FLANGE PE DENOTES PLAIN END
- 4. +UNIT WEIGHT DOES NOT INCLUDE ACCESSORIES (SEE ACCESSORY DRAWINGS)
- 5. MAKE-UP WATER PRESSURE 20 psi MIN [137 kPa], 50 psi MAX [344 kPa]
- 6. \*-APPROXIMATE DIMENSIONS DO NOT USE FOR PRE-FABRICATION OF CONNECTING
- 7. 3/4" [19mm] DIA. MOUNTING HOLES. REFER TO RECOMMENDED STEEL SUPPORT DRAWING.
- 8. DIMENSIONS LISTED AS FOLLOWS: **ENGLISH FT-IN** METRIC [mm]