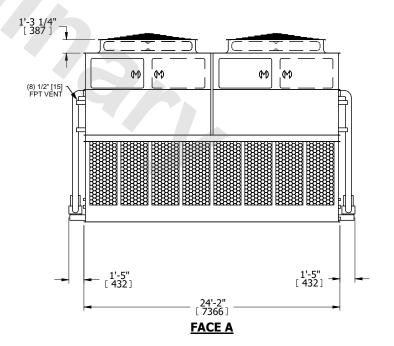

## NOTES:

- 1. (M)- FAN MOTOR LOCATION
- 2. HEAVIEST SECTION IS UPPER SECTION
- 3. MPT DENOTES MALE PIPE THREAD FPT DENOTES FEMALE PIPE THREAD BFW DENOTES BEVELED FOR WELDING **GVD DENOTES GROOVED** FLG DENOTES FLANGE PE DENOTES PLAIN END
- 4. +UNIT WEIGHT DOES NOT INCLUDE ACCESSORIES (SEE ACCESSORY DRAWINGS)
- 5. MAKE-UP WATER PRESSURE 20 psi MIN [137 kPa], 50 psi MAX [344 kPa]
- 6. \*-APPROXIMATE DIMENSIONS DO NOT USE FOR PRE-FABRICATION OF CONNECTING
- 7. 3/4" [19mm] DIA. MOUNTING HOLES. REFER TO RECOMMENDED STEEL SUPPORT DRAWING.
- 8. DIMENSIONS LISTED AS FOLLOWS: **ENGLISH FT-IN** METRIC [mm]

**SHIPPING** WEIGHT

58780 lbs+ [26665] kg+

OPERATING WEIGHT

91440 lbs+ [41480] kg+

HEAVIEST SECTION WEIGHT

11990 lbs+ [5440] kg+

NO. OF SHIPPING SECTIONS

DRAWN BY: