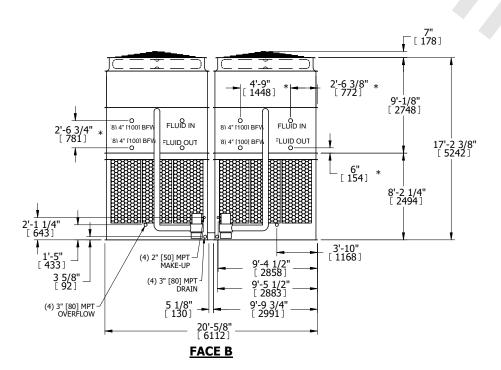

## NOTES:

- 1. (M)- FAN MOTOR LOCATION
- 2. HEAVIEST SECTION IS UPPER SECTION
- 3. MPT DENOTES MALE PIPE THREAD FPT DENOTES FEMALE PIPE THREAD BFW DENOTES BEVELED FOR WELDING **GVD DENOTES GROOVED** FLG DENOTES FLANGE PE DENOTES PLAIN END
- 4. +UNIT WEIGHT DOES NOT INCLUDE ACCESSORIES (SEE ACCESSORY DRAWINGS)
- 5. MAKE-UP WATER PRESSURE 20 psi MIN [137 kPa], 50 psi MAX [344 kPa]
- 6. \*-APPROXIMATE DIMENSIONS DO NOT USE FOR PRE-FABRICATION OF CONNECTING
- 7. 3/4" [19mm] DIA. MOUNTING HOLES. REFER TO RECOMMENDED STEEL SUPPORT DRAWING.
- 8. DIMENSIONS LISTED AS FOLLOWS: **ENGLISH FT-IN** METRIC [mm]

**SHIPPING** WEIGHT

58780 lbs+ [26665] kg+

OPERATING WEIGHT

91440 lbs+ [41480] kg+

HEAVIEST SECTION WEIGHT

11990 lbs+ [5440] kg+

NO. OF SHIPPING SECTIONS

DRAWN BY: