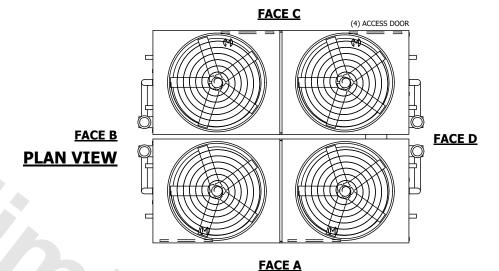

## NOTES:

- 1. (M)- FAN MOTOR LOCATION
- 2. HEAVIEST SECTION IS UPPER SECTION
- 3. MPT DENOTES MALE PIPE THREAD FPT DENOTES FEMALE PIPE THREAD BFW DENOTES BEVELED FOR WELDING **GVD DENOTES GROOVED** FLG DENOTES FLANGE PE DENOTES PLAIN END
- 4. +UNIT WEIGHT DOES NOT INCLUDE ACCESSORIES (SEE ACCESSORY DRAWINGS)
- 5. MAKE-UP WATER PRESSURE 20 psi MIN [137 kPa], 50 psi MAX [344 kPa]
- 6. \*-APPROXIMATE DIMENSIONS DO NOT USE FOR PRE-FABRICATION OF CONNECTING
- 7. 3/4" [19mm] DIA. MOUNTING HOLES. REFER TO RECOMMENDED STEEL SUPPORT DRAWING.
- 8. DIMENSIONS LISTED AS FOLLOWS: **ENGLISH FT-IN** METRIC [mm]