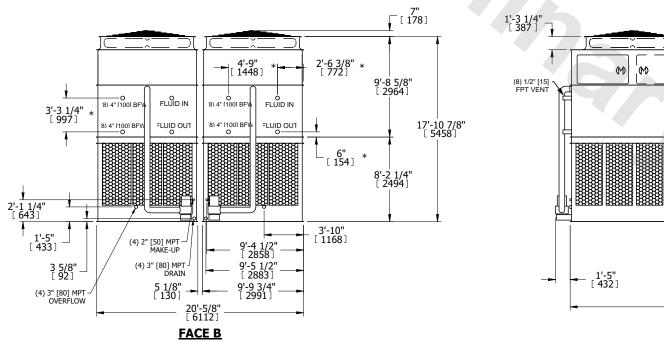

## NOTES:

- 1. (M)- FAN MOTOR LOCATION
- 2. HEAVIEST SECTION IS UPPER SECTION
- 3. MPT DENOTES MALE PIPE THREAD FPT DENOTES FEMALE PIPE THREAD BFW DENOTES BEVELED FOR WELDING **GVD DENOTES GROOVED** FLG DENOTES FLANGE PE DENOTES PLAIN END
- 4. +UNIT WEIGHT DOES NOT INCLUDE ACCESSORIES (SEE ACCESSORY DRAWINGS)
- 5. MAKE-UP WATER PRESSURE 20 psi MIN [137 kPa], 50 psi MAX [344 kPa]
- 6. \*-APPROXIMATE DIMENSIONS DO NOT USE FOR PRE-FABRICATION OF CONNECTING
- 7. 3/4" [19mm] DIA. MOUNTING HOLES. REFER TO RECOMMENDED STEEL SUPPORT DRAWING.
- 8. DIMENSIONS LISTED AS FOLLOWS: **ENGLISH FT-IN** METRIC [mm]

**FACE D** 

**FACE A** 

**FACE A** 

**SHIPPING** WEIGHT