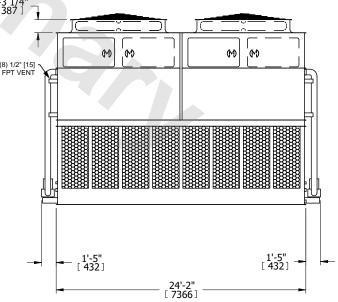

## NOTES:

- 1. (M)- FAN MOTOR LOCATION
- 2. HEAVIEST SECTION IS UPPER SECTION
- 3. MPT DENOTES MALE PIPE THREAD FPT DENOTES FEMALE PIPE THREAD BFW DENOTES BEVELED FOR WELDING **GVD DENOTES GROOVED** FLG DENOTES FLANGE PE DENOTES PLAIN END
- 4. +UNIT WEIGHT DOES NOT INCLUDE ACCESSORIES (SEE ACCESSORY DRAWINGS)
- 5. MAKE-UP WATER PRESSURE 20 psi MIN [137 kPa], 50 psi MAX [344 kPa]
- 6. \*-APPROXIMATE DIMENSIONS DO NOT USE FOR PRE-FABRICATION OF CONNECTING
- 7. 3/4" [19mm] DIA. MOUNTING HOLES. REFER TO RECOMMENDED STEEL SUPPORT DRAWING.
- 8. DIMENSIONS LISTED AS FOLLOWS: **ENGLISH FT-IN** METRIC [mm]

**FACE D** 

**FACE A** 

**FACE A** 

**SHIPPING** WEIGHT