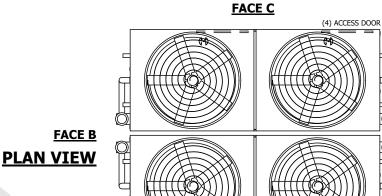

## NOTES:

- 1. (M)- FAN MOTOR LOCATION
- 2. HEAVIEST SECTION IS UPPER SECTION
- 3. MPT DENOTES MALE PIPE THREAD FPT DENOTES FEMALE PIPE THREAD BFW DENOTES BEVELED FOR WELDING **GVD DENOTES GROOVED** FLG DENOTES FLANGE PE DENOTES PLAIN END
- 4. +UNIT WEIGHT DOES NOT INCLUDE ACCESSORIES (SEE ACCESSORY DRAWINGS)
- 5. MAKE-UP WATER PRESSURE 20 psi MIN [137 kPa], 50 psi MAX [344 kPa]
- 6. \*-APPROXIMATE DIMENSIONS DO NOT USE FOR PRE-FABRICATION OF CONNECTING
- 7. 3/4" [19mm] DIA. MOUNTING HOLES. REFER TO RECOMMENDED STEEL SUPPORT DRAWING.
- 8. DIMENSIONS LISTED AS FOLLOWS: **ENGLISH FT-IN** METRIC [mm]

**FACE D** 

**FACE A** 

**FACE A** 

**SHIPPING** WEIGHT