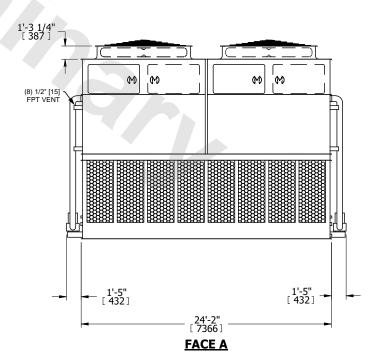

## NOTES:

- 1. (M)- FAN MOTOR LOCATION
- 2. HEAVIEST SECTION IS UPPER SECTION
- 3. MPT DENOTES MALE PIPE THREAD
  FPT DENOTES FEMALE PIPE THREAD
  BFW DENOTES BEVELED FOR WELDING
  GVD DENOTES GROOVED
  FLG DENOTES FLANGE
  PE DENOTES PLAIN END
- 4. +UNIT WEIGHT DOES NOT INCLUDE ACCESSORIES (SEE ACCESSORY DRAWINGS)
- 5. MAKE-UP WATER PRESSURE 20 psi MIN [137 kPa], 50 psi MAX [344 kPa]
- 6. \*-APPROXIMATE DIMENSIONS DO NOT USE FOR PRE-FABRICATION OF CONNECTING PIPING
- 7. 3/4" [19mm] DIA. MOUNTING HOLES. REFER TO RECOMMENDED STEEL SUPPORT DRAWING.
- 8. DIMENSIONS LISTED AS FOLLOWS: ENGLISH FT-IN METRIC [mm]