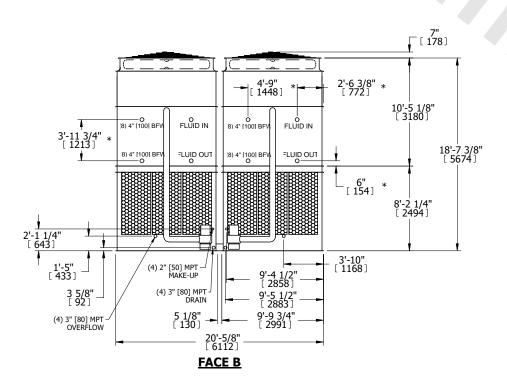

## NOTES:

- 1. (M)- FAN MOTOR LOCATION
- 2. HEAVIEST SECTION IS UPPER SECTION
- 3. MPT DENOTES MALE PIPE THREAD
  FPT DENOTES FEMALE PIPE THREAD
  BFW DENOTES BEVELED FOR WELDING
  GVD DENOTES GROOVED
  FLG DENOTES FLANGE
  PE DENOTES PLAIN END
- 4. +UNIT WEIGHT DOES NOT INCLUDE ACCESSORIES (SEE ACCESSORY DRAWINGS)
- 5. MAKE-UP WATER PRESSURE 20 psi MIN [137 kPa], 50 psi MAX [344 kPa]
- 6. \*-APPROXIMATE DIMENSIONS DO NOT USE FOR PRE-FABRICATION OF CONNECTING PIPING
- 7. 3/4" [19mm] DIA. MOUNTING HOLES. REFER TO RECOMMENDED STEEL SUPPORT DRAWING.
- 8. DIMENSIONS LISTED AS FOLLOWS: ENGLISH FT-IN METRIC [mm]