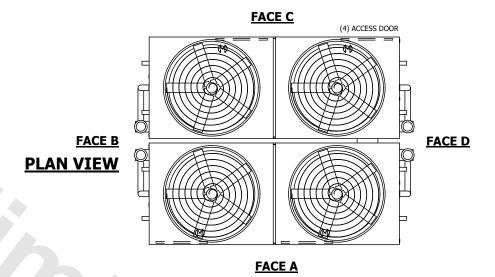

## NOTES:

- 1. (M)- FAN MOTOR LOCATION
- 2. HEAVIEST SECTION IS UPPER SECTION
- 3. MPT DENOTES MALE PIPE THREAD
  FPT DENOTES FEMALE PIPE THREAD
  BFW DENOTES BEVELED FOR WELDING
  GVD DENOTES GROOVED
  FLG DENOTES FLANGE
  PE DENOTES PLAIN END
- 4. +UNIT WEIGHT DOES NOT INCLUDE ACCESSORIES (SEE ACCESSORY DRAWINGS)
- 5. MAKE-UP WATER PRESSURE 20 psi MIN [137 kPa], 50 psi MAX [344 kPa]
- 6. \*-APPROXIMATE DIMENSIONS DO NOT USE FOR PRE-FABRICATION OF CONNECTING PIPING
- 7. 3/4" [19mm] DIA. MOUNTING HOLES. REFER TO RECOMMENDED STEEL SUPPORT DRAWING.
- 8. DIMENSIONS LISTED AS FOLLOWS: ENGLISH FT-IN METRIC [mm]