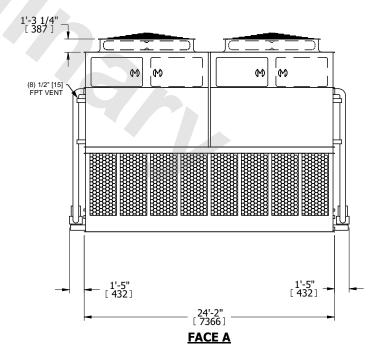

## NOTES:

- 1. (M)- FAN MOTOR LOCATION
- 2. HEAVIEST SECTION IS UPPER SECTION
- 3. MPT DENOTES MALE PIPE THREAD FPT DENOTES FEMALE PIPE THREAD BFW DENOTES BEVELED FOR WELDING **GVD DENOTES GROOVED** FLG DENOTES FLANGE PE DENOTES PLAIN END
- 4. +UNIT WEIGHT DOES NOT INCLUDE ACCESSORIES (SEE ACCESSORY DRAWINGS)
- 5. MAKE-UP WATER PRESSURE 20 psi MIN [137 kPa], 50 psi MAX [344 kPa]
- 6. \*-APPROXIMATE DIMENSIONS DO NOT USE FOR PRE-FABRICATION OF CONNECTING
- 7. 3/4" [19mm] DIA. MOUNTING HOLES. REFER TO RECOMMENDED STEEL SUPPORT DRAWING.
- 8. DIMENSIONS LISTED AS FOLLOWS: **ENGLISH FT-IN** METRIC [mm]