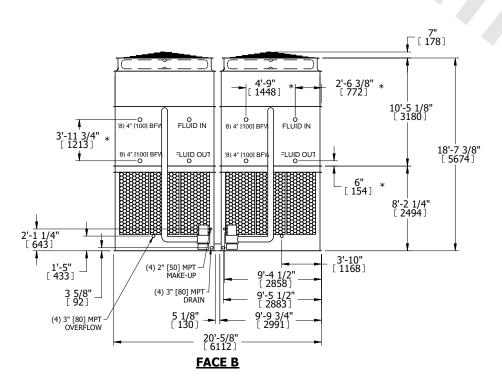

## NOTES:

- 1. (M)- FAN MOTOR LOCATION
- 2. HEAVIEST SECTION IS UPPER SECTION
- 3. MPT DENOTES MALE PIPE THREAD FPT DENOTES FEMALE PIPE THREAD BFW DENOTES BEVELED FOR WELDING **GVD DENOTES GROOVED** FLG DENOTES FLANGE PE DENOTES PLAIN END
- 4. +UNIT WEIGHT DOES NOT INCLUDE ACCESSORIES (SEE ACCESSORY DRAWINGS)
- 5. MAKE-UP WATER PRESSURE 20 psi MIN [137 kPa], 50 psi MAX [344 kPa]
- 6. \*-APPROXIMATE DIMENSIONS DO NOT USE FOR PRE-FABRICATION OF CONNECTING
- 7. 3/4" [19mm] DIA. MOUNTING HOLES. REFER TO RECOMMENDED STEEL SUPPORT DRAWING.
- 8. DIMENSIONS LISTED AS FOLLOWS: **ENGLISH FT-IN** METRIC [mm]