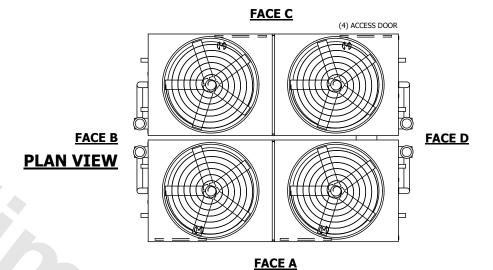

## NOTES:

- 1. (M)- FAN MOTOR LOCATION
- 2. HEAVIEST SECTION IS UPPER SECTION
- 3. MPT DENOTES MALE PIPE THREAD FPT DENOTES FEMALE PIPE THREAD BFW DENOTES BEVELED FOR WELDING **GVD DENOTES GROOVED** FLG DENOTES FLANGE PE DENOTES PLAIN END
- 4. +UNIT WEIGHT DOES NOT INCLUDE ACCESSORIES (SEE ACCESSORY DRAWINGS)
- 5. MAKE-UP WATER PRESSURE 20 psi MIN [137 kPa], 50 psi MAX [344 kPa]
- 6. \*-APPROXIMATE DIMENSIONS DO NOT USE FOR PRE-FABRICATION OF CONNECTING
- 7. 3/4" [19mm] DIA. MOUNTING HOLES. REFER TO RECOMMENDED STEEL SUPPORT DRAWING.
- 8. DIMENSIONS LISTED AS FOLLOWS: **ENGLISH FT-IN** METRIC [mm]