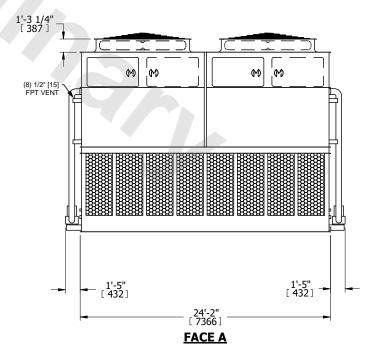

## NOTES:

- 1. (M)- FAN MOTOR LOCATION
- 2. HEAVIEST SECTION IS UPPER SECTION
- 3. MPT DENOTES MALE PIPE THREAD FPT DENOTES FEMALE PIPE THREAD BFW DENOTES BEVELED FOR WELDING **GVD DENOTES GROOVED** FLG DENOTES FLANGE PE DENOTES PLAIN END
- 4. +UNIT WEIGHT DOES NOT INCLUDE ACCESSORIES (SEE ACCESSORY DRAWINGS)
- 5. MAKE-UP WATER PRESSURE 20 psi MIN [137 kPa], 50 psi MAX [344 kPa]
- 6. \*-APPROXIMATE DIMENSIONS DO NOT USE FOR PRE-FABRICATION OF CONNECTING
- 7. 3/4" [19mm] DIA. MOUNTING HOLES. REFER TO RECOMMENDED STEEL SUPPORT DRAWING.
- 8. DIMENSIONS LISTED AS FOLLOWS: **ENGLISH FT-IN** METRIC [mm]