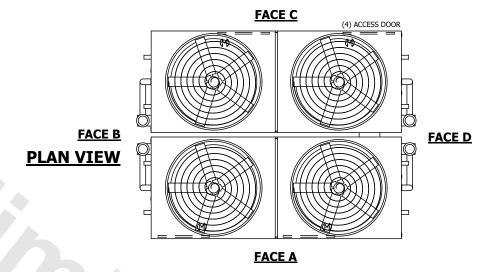

## NOTES:

- 1. (M)- FAN MOTOR LOCATION
- 2. HEAVIEST SECTION IS UPPER SECTION
- 3. MPT DENOTES MALE PIPE THREAD FPT DENOTES FEMALE PIPE THREAD BFW DENOTES BEVELED FOR WELDING **GVD DENOTES GROOVED** FLG DENOTES FLANGE PE DENOTES PLAIN END
- 4. +UNIT WEIGHT DOES NOT INCLUDE ACCESSORIES (SEE ACCESSORY DRAWINGS)
- 5. MAKE-UP WATER PRESSURE 20 psi MIN [137 kPa], 50 psi MAX [344 kPa]
- 6. \*-APPROXIMATE DIMENSIONS DO NOT USE FOR PRE-FABRICATION OF CONNECTING
- 7. 3/4" [19mm] DIA. MOUNTING HOLES. REFER TO RECOMMENDED STEEL SUPPORT DRAWING.
- 8. DIMENSIONS LISTED AS FOLLOWS: **ENGLISH FT-IN** METRIC [mm]