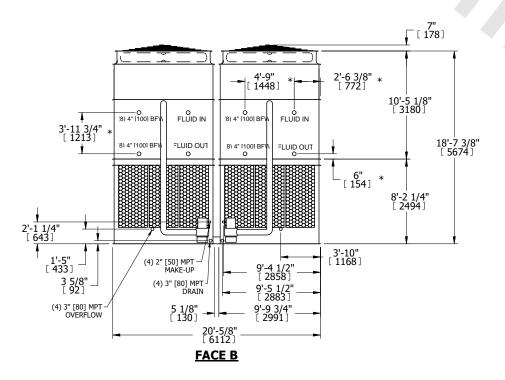

## NOTES:

- 1. (M)- FAN MOTOR LOCATION
- 2. HEAVIEST SECTION IS UPPER SECTION
- 3. MPT DENOTES MALE PIPE THREAD FPT DENOTES FEMALE PIPE THREAD BFW DENOTES BEVELED FOR WELDING **GVD DENOTES GROOVED** FLG DENOTES FLANGE PE DENOTES PLAIN END
- 4. +UNIT WEIGHT DOES NOT INCLUDE ACCESSORIES (SEE ACCESSORY DRAWINGS)
- 5. MAKE-UP WATER PRESSURE 20 psi MIN [137 kPa], 50 psi MAX [344 kPa]
- 6. \*-APPROXIMATE DIMENSIONS DO NOT USE FOR PRE-FABRICATION OF CONNECTING
- 7. 3/4" [19mm] DIA. MOUNTING HOLES. REFER TO RECOMMENDED STEEL SUPPORT DRAWING.
- 8. DIMENSIONS LISTED AS FOLLOWS: **ENGLISH FT-IN** METRIC [mm]