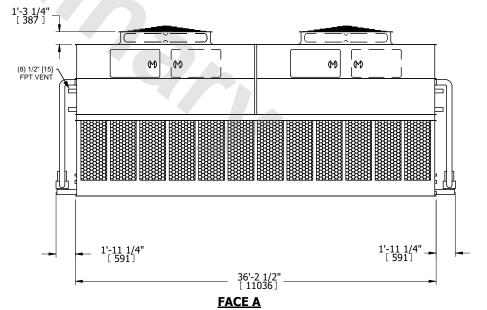

## NOTES:

**SHIPPING** 

WEIGHT

- 1. (M)- FAN MOTOR LOCATION
- 2. HÉAVIEST SECTION IS UPPER SECTION
- 3. MPT DENOTES MALE PIPE THREAD
  FPT DENOTES FEMALE PIPE THREAD
  BFW DENOTES BEVELED FOR WELDING
  GVD DENOTES GROOVED
  FLG DENOTES FLANGE
  PE DENOTES PLAIN END
- 4. +UNIT WEIGHT DOES NOT INCLUDE ACCESSORIES (SEE ACCESSORY DRAWINGS)
- 5. MAKE-UP WATER PRESSURE 20 psi MIN [137 kPa], 50 psi MAX [344 kPa]
- 6. \*-APPROXIMATE DIMENSIONS DO NOT USE FOR PRE-FABRICATION OF CONNECTING PIPING
- 7. 3/4" [19mm] DIA. MOUNTING HOLES. REFER TO RECOMMENDED STEEL SUPPORT DRAWING.
- 8. DIMENSIONS LISTED AS FOLLOWS: ENGLISH FT-IN METRIC [mm]