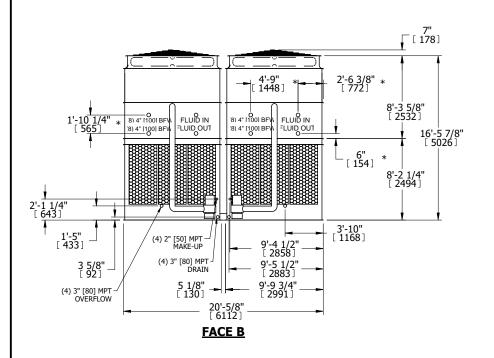

## NOTES:

**SHIPPING** 

WEIGHT

- 1. (M)- FAN MOTOR LOCATION
- 2. HÉAVIEST SECTION IS UPPER SECTION
- 3. MPT DENOTES MALE PIPE THREAD
  FPT DENOTES FEMALE PIPE THREAD
  BFW DENOTES BEVELED FOR WELDING
  GVD DENOTES GROOVED
  FLG DENOTES FLANGE
  PE DENOTES PLAIN END
- 4. +UNIT WEIGHT DOES NOT INCLUDE ACCESSORIES (SEE ACCESSORY DRAWINGS)
- 5. MAKE-UP WATER PRESSURE 20 psi MIN [137 kPa], 50 psi MAX [344 kPa]
- 6. \*-APPROXIMATE DIMENSIONS DO NOT USE FOR PRE-FABRICATION OF CONNECTING PIPING
- 7. 3/4" [19mm] DIA. MOUNTING HOLES. REFER TO RECOMMENDED STEEL SUPPORT DRAWING.
- 8. DIMENSIONS LISTED AS FOLLOWS: ENGLISH FT-IN METRIC [mm]

72080 lbs+ [32695] kg+

**OPERATING** 

WEIGHT

117520 lbs+ [53310] kg+

14200 lbs+ [6445] kg+

NO. OF SHIPPING SECTIONS