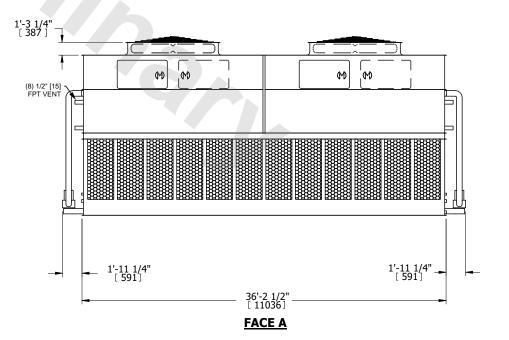

## NOTES:

**SHIPPING** 

WEIGHT

- 1. (M)- FAN MOTOR LOCATION
- 2. HÉAVIEST SECTION IS UPPER SECTION
- 3. MPT DENOTES MALE PIPE THREAD
  FPT DENOTES FEMALE PIPE THREAD
  BFW DENOTES BEVELED FOR WELDING
  GVD DENOTES GROOVED
  FLG DENOTES FLANGE
  PE DENOTES PLAIN END
- 4. +UNIT WEIGHT DOES NOT INCLUDE ACCESSORIES (SEE ACCESSORY DRAWINGS)
- 5. MAKE-UP WATER PRESSURE 20 psi MIN [137 kPa], 50 psi MAX [344 kPa]
- 6. \*-APPROXIMATE DIMENSIONS DO NOT USE FOR PRE-FABRICATION OF CONNECTING PIPING
- 7. 3/4" [19mm] DIA. MOUNTING HOLES. REFER TO RECOMMENDED STEEL SUPPORT DRAWING.
- 8. DIMENSIONS LISTED AS FOLLOWS: ENGLISH FT-IN METRIC [mm]