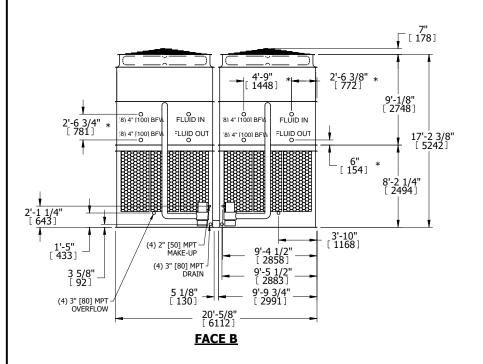

## NOTES:

**SHIPPING** 

WEIGHT

- 1. (M)- FAN MOTOR LOCATION
- 2. HÉAVIEST SECTION IS UPPER SECTION
- 3. MPT DENOTES MALE PIPE THREAD
  FPT DENOTES FEMALE PIPE THREAD
  BFW DENOTES BEVELED FOR WELDING
  GVD DENOTES GROOVED
  FLG DENOTES FLANGE
  PE DENOTES PLAIN END
- 4. +UNIT WEIGHT DOES NOT INCLUDE ACCESSORIES (SEE ACCESSORY DRAWINGS)
- 5. MAKE-UP WATER PRESSURE 20 psi MIN [137 kPa], 50 psi MAX [344 kPa]
- 6. \*-APPROXIMATE DIMENSIONS DO NOT USE FOR PRE-FABRICATION OF CONNECTING PIPING
- 7. 3/4" [19mm] DIA. MOUNTING HOLES. REFER TO RECOMMENDED STEEL SUPPORT DRAWING.
- 8. DIMENSIONS LISTED AS FOLLOWS: ENGLISH FT-IN METRIC [mm]