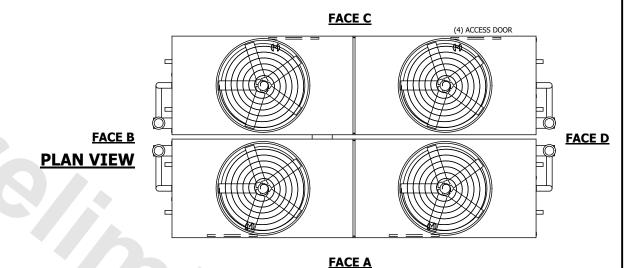

| UNIT    | CLOSED CIRCUIT | COOLER    |
|---------|----------------|-----------|
| MODEL # | ATWB 20-4I36   | SCALE NTS |

EVAPCO, INC. Evapco

HEAVIEST SECTION

WEIGHT

DWG. # WB36M3608-DRC-ST REV. SERIAL # DATE 7/10/2025

## NOTES:

**SHIPPING** 

WEIGHT

- 1. (M)- FAN MOTOR LOCATION
- 2. HÉAVIEST SECTION IS UPPER SECTION
- 3. MPT DENOTES MALE PIPE THREAD
  FPT DENOTES FEMALE PIPE THREAD
  BFW DENOTES BEVELED FOR WELDING
  GVD DENOTES GROOVED
  FLG DENOTES FLANGE
  PE DENOTES PLAIN END
- 4. +UNIT WEIGHT DOES NOT INCLUDE ACCESSORIES (SEE ACCESSORY DRAWINGS)
- 5. MAKE-UP WATER PRESSURE 20 psi MIN [137 kPa], 50 psi MAX [344 kPa]
- 6. \*-APPROXIMATE DIMENSIONS DO NOT USE FOR PRE-FABRICATION OF CONNECTING PIPING
- 7. 3/4" [19mm] DIA. MOUNTING HOLES. REFER TO RECOMMENDED STEEL SUPPORT DRAWING.
- 8. DIMENSIONS LISTED AS FOLLOWS: ENGLISH FT-IN METRIC [mm]