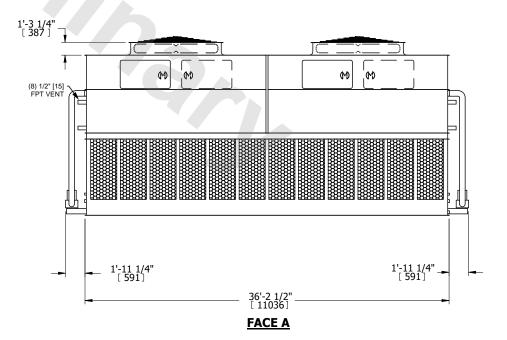

## NOTES:

**SHIPPING** 

WEIGHT

- 1. (M)- FAN MOTOR LOCATION
- 2. HÉAVIEST SECTION IS UPPER SECTION
- 3. MPT DENOTES MALE PIPE THREAD
  FPT DENOTES FEMALE PIPE THREAD
  BFW DENOTES BEVELED FOR WELDING
  GVD DENOTES GROOVED
  FLG DENOTES FLANGE
  PE DENOTES PLAIN END
- 4. +UNIT WEIGHT DOES NOT INCLUDE ACCESSORIES (SEE ACCESSORY DRAWINGS)
- 5. MAKE-UP WATER PRESSURE 20 psi MIN [137 kPa], 50 psi MAX [344 kPa]
- 6. \*-APPROXIMATE DIMENSIONS DO NOT USE FOR PRE-FABRICATION OF CONNECTING PIPING
- 7. 3/4" [19mm] DIA. MOUNTING HOLES. REFER TO RECOMMENDED STEEL SUPPORT DRAWING.
- 8. DIMENSIONS LISTED AS FOLLOWS: ENGLISH FT-IN METRIC [mm]