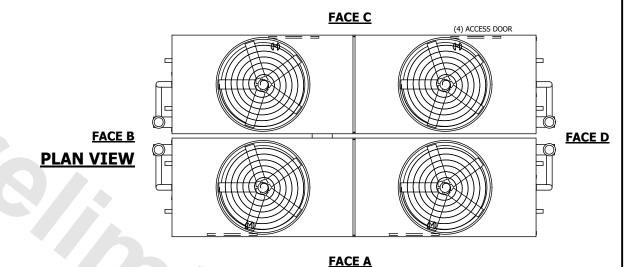

## NOTES:

**SHIPPING** 

WEIGHT

- 1. (M)- FAN MOTOR LOCATION
- 2. HÉAVIEST SECTION IS UPPER SECTION
- 3. MPT DENOTES MALE PIPE THREAD
  FPT DENOTES FEMALE PIPE THREAD
  BFW DENOTES BEVELED FOR WELDING
  GVD DENOTES GROOVED
  FLG DENOTES FLANGE
  PE DENOTES PLAIN END
- 4. +UNIT WEIGHT DOES NOT INCLUDE ACCESSORIES (SEE ACCESSORY DRAWINGS)
- 5. MAKE-UP WATER PRESSURE 20 psi MIN [137 kPa], 50 psi MAX [344 kPa]
- 6. \*-APPROXIMATE DIMENSIONS DO NOT USE FOR PRE-FABRICATION OF CONNECTING PIPING
- 7. 3/4" [19mm] DIA. MOUNTING HOLES. REFER TO RECOMMENDED STEEL SUPPORT DRAWING.
- 8. DIMENSIONS LISTED AS FOLLOWS: ENGLISH FT-IN METRIC [mm]