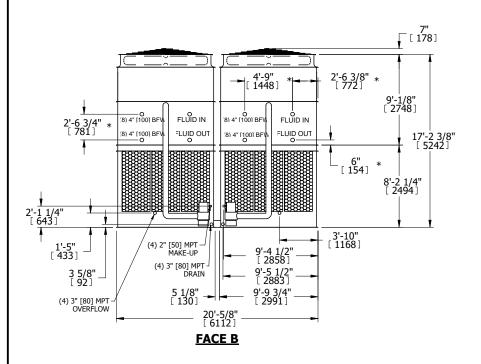

## NOTES:

**SHIPPING** 

WEIGHT

- 1. (M)- FAN MOTOR LOCATION
- 2. HÉAVIEST SECTION IS UPPER SECTION
- 3. MPT DENOTES MALE PIPE THREAD
  FPT DENOTES FEMALE PIPE THREAD
  BFW DENOTES BEVELED FOR WELDING
  GVD DENOTES GROOVED
  FLG DENOTES FLANGE
  PE DENOTES PLAIN END
- 4. +UNIT WEIGHT DOES NOT INCLUDE ACCESSORIES (SEE ACCESSORY DRAWINGS)
- 5. MAKE-UP WATER PRESSURE 20 psi MIN [137 kPa], 50 psi MAX [344 kPa]
- 6. \*-APPROXIMATE DIMENSIONS DO NOT USE FOR PRE-FABRICATION OF CONNECTING PIPING
- 7. 3/4" [19mm] DIA. MOUNTING HOLES. REFER TO RECOMMENDED STEEL SUPPORT DRAWING.
- 8. DIMENSIONS LISTED AS FOLLOWS: ENGLISH FT-IN METRIC [mm]