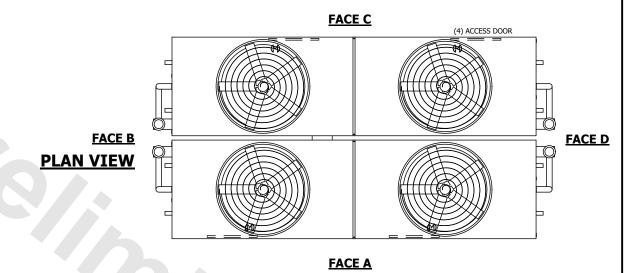

## NOTES:

**SHIPPING** 

WEIGHT

- 1. (M)- FAN MOTOR LOCATION
- 2. HÉAVIEST SECTION IS UPPER SECTION
- 3. MPT DENOTES MALE PIPE THREAD
  FPT DENOTES FEMALE PIPE THREAD
  BFW DENOTES BEVELED FOR WELDING
  GVD DENOTES GROOVED
  FLG DENOTES FLANGE
  PE DENOTES PLAIN END
- 4. +UNIT WEIGHT DOES NOT INCLUDE ACCESSORIES (SEE ACCESSORY DRAWINGS)
- 5. MAKE-UP WATER PRESSURE 20 psi MIN [137 kPa], 50 psi MAX [344 kPa]
- 6. \*-APPROXIMATE DIMENSIONS DO NOT USE FOR PRE-FABRICATION OF CONNECTING PIPING
- 7. 3/4" [19mm] DIA. MOUNTING HOLES. REFER TO RECOMMENDED STEEL SUPPORT DRAWING.
- 8. DIMENSIONS LISTED AS FOLLOWS: ENGLISH FT-IN METRIC [mm]