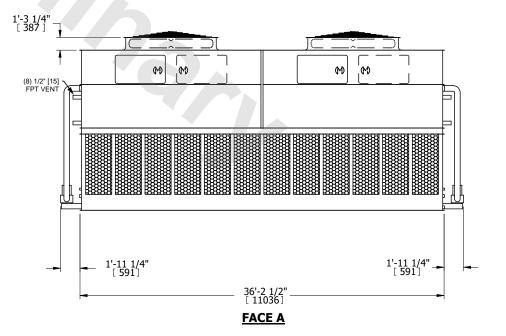

## NOTES:

**SHIPPING** 

WEIGHT

- 1. (M)- FAN MOTOR LOCATION
- 2. HÉAVIEST SECTION IS UPPER SECTION
- 3. MPT DENOTES MALE PIPE THREAD
  FPT DENOTES FEMALE PIPE THREAD
  BFW DENOTES BEVELED FOR WELDING
  GVD DENOTES GROOVED
  FLG DENOTES FLANGE
  PE DENOTES PLAIN END
- 4. +UNIT WEIGHT DOES NOT INCLUDE ACCESSORIES (SEE ACCESSORY DRAWINGS)
- 5. MAKE-UP WATER PRESSURE 20 psi MIN [137 kPa], 50 psi MAX [344 kPa]
- 6. \*-APPROXIMATE DIMENSIONS DO NOT USE FOR PRE-FABRICATION OF CONNECTING PIPING
- 7. 3/4" [19mm] DIA. MOUNTING HOLES. REFER TO RECOMMENDED STEEL SUPPORT DRAWING.
- 8. DIMENSIONS LISTED AS FOLLOWS: ENGLISH FT-IN METRIC [mm]