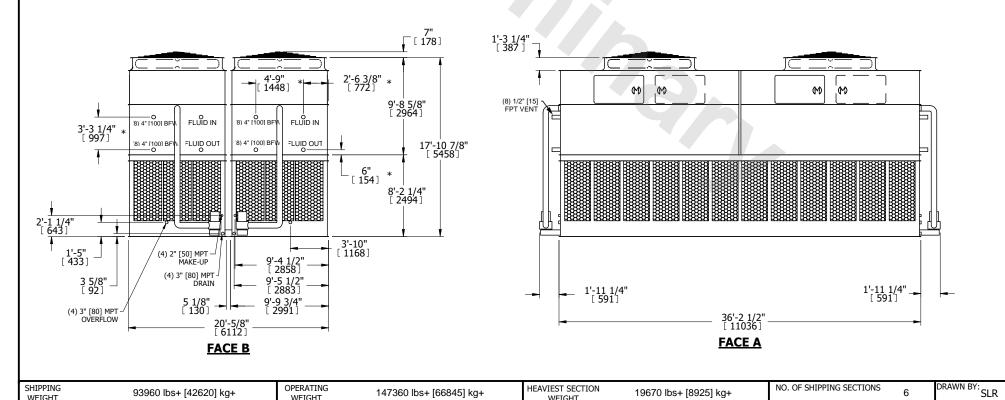

## NOTES:

- 1. (M)- FAN MOTOR LOCATION
- 2. HEAVIEST SECTION IS UPPER SECTION
- 3. MPT DENOTES MALE PIPE THREAD FPT DENOTES FEMALE PIPE THREAD BFW DENOTES BEVELED FOR WELDING **GVD DENOTES GROOVED** FLG DENOTES FLANGE PE DENOTES PLAIN END
- 4. +UNIT WEIGHT DOES NOT INCLUDE ACCESSORIES (SEE ACCESSORY DRAWINGS)
- 5. MAKE-UP WATER PRESSURE 20 psi MIN [137 kPa], 50 psi MAX [344 kPa]
- 6. \*-APPROXIMATE DIMENSIONS DO NOT USE FOR PRE-FABRICATION OF CONNECTING
- 7. 3/4" [19mm] DIA. MOUNTING HOLES. REFER TO RECOMMENDED STEEL SUPPORT DRAWING.

93960 lbs+ [42620] kg+

WEIGHT

WEIGHT

8. DIMENSIONS LISTED AS FOLLOWS: **ENGLISH FT-IN** METRIC [mm]

19670 lbs+ [8925] kg+

WEIGHT

147360 lbs+ [66845] kg+