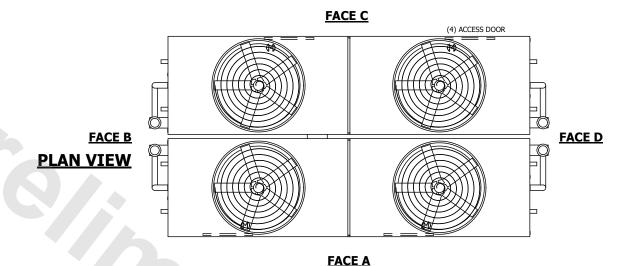

## NOTES:

- 1. (M)- FAN MOTOR LOCATION
- 2. HEAVIEST SECTION IS UPPER SECTION
- 3. MPT DENOTES MALE PIPE THREAD FPT DENOTES FEMALE PIPE THREAD BFW DENOTES BEVELED FOR WELDING **GVD DENOTES GROOVED** FLG DENOTES FLANGE PE DENOTES PLAIN END
- 4. +UNIT WEIGHT DOES NOT INCLUDE ACCESSORIES (SEE ACCESSORY DRAWINGS)
- 5. MAKE-UP WATER PRESSURE 20 psi MIN [137 kPa], 50 psi MAX [344 kPa]
- 6. \*-APPROXIMATE DIMENSIONS DO NOT USE FOR PRE-FABRICATION OF CONNECTING
- 7. 3/4" [19mm] DIA. MOUNTING HOLES. REFER TO RECOMMENDED STEEL SUPPORT DRAWING.