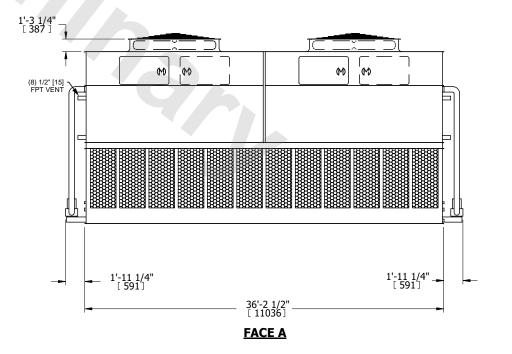

## NOTES:

**SHIPPING** 

WEIGHT

- 1. (M)- FAN MOTOR LOCATION
- 2. HEAVIEST SECTION IS UPPER SECTION
- 3. MPT DENOTES MALE PIPE THREAD
  FPT DENOTES FEMALE PIPE THREAD
  BFW DENOTES BEVELED FOR WELDING
  GVD DENOTES GROOVED
  FLG DENOTES FLANGE
  PE DENOTES PLAIN END
- 4. +UNIT WEIGHT DOES NOT INCLUDE ACCESSORIES (SEE ACCESSORY DRAWINGS)
- 5. MAKE-UP WATER PRESSURE 20 psi MIN [137 kPa], 50 psi MAX [344 kPa]
- 6. \*-APPROXIMATE DIMENSIONS DO NOT USE FOR PRE-FABRICATION OF CONNECTING PIPING
- 7. 3/4" [19mm] DIA. MOUNTING HOLES. REFER TO RECOMMENDED STEEL SUPPORT DRAWING.
- 8. DIMENSIONS LISTED AS FOLLOWS: ENGLISH FT-IN METRIC [mm]