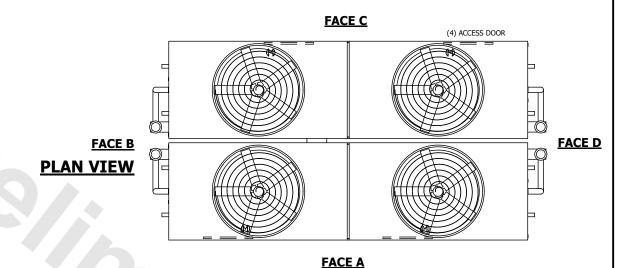

UNIT CLOSED CIRCUIT COOLER

MODEL # ATWB 20-6136 SCALE NTS

## NOTES:

**SHIPPING** 

WEIGHT

- 1. (M)- FAN MOTOR LOCATION
- 2. HEAVIEST SECTION IS UPPER SECTION
- 3. MPT DENOTES MALE PIPE THREAD
  FPT DENOTES FEMALE PIPE THREAD
  BFW DENOTES BEVELED FOR WELDING
  GVD DENOTES GROOVED
  FLG DENOTES FLANGE
  PE DENOTES PLAIN END
- 4. +UNIT WEIGHT DOES NOT INCLUDE ACCESSORIES (SEE ACCESSORY DRAWINGS)
- 5. MAKE-UP WATER PRESSURE 20 psi MIN [137 kPa], 50 psi MAX [344 kPa]
- 6. \*-APPROXIMATE DIMENSIONS DO NOT USE FOR PRE-FABRICATION OF CONNECTING PIPING
- 7. 3/4" [19mm] DIA. MOUNTING HOLES. REFER TO RECOMMENDED STEEL SUPPORT DRAWING.
- 8. DIMENSIONS LISTED AS FOLLOWS: ENGLISH FT-IN METRIC [mm]