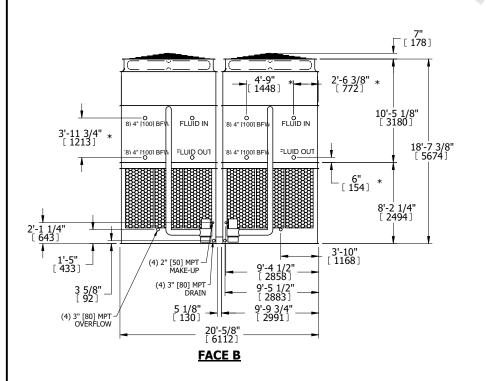

## NOTES:

**SHIPPING** 

WEIGHT

- 1. (M)- FAN MOTOR LOCATION
- 2. HEAVIEST SECTION IS UPPER SECTION
- 3. MPT DENOTES MALE PIPE THREAD
  FPT DENOTES FEMALE PIPE THREAD
  BFW DENOTES BEVELED FOR WELDING
  GVD DENOTES GROOVED
  FLG DENOTES FLANGE
  PE DENOTES PLAIN END
- 4. +UNIT WEIGHT DOES NOT INCLUDE ACCESSORIES (SEE ACCESSORY DRAWINGS)
- 5. MAKE-UP WATER PRESSURE 20 psi MIN [137 kPa], 50 psi MAX [344 kPa]
- 6. \*-APPROXIMATE DIMENSIONS DO NOT USE FOR PRE-FABRICATION OF CONNECTING PIPING
- 7. 3/4" [19mm] DIA. MOUNTING HOLES. REFER TO RECOMMENDED STEEL SUPPORT DRAWING.
- 8. DIMENSIONS LISTED AS FOLLOWS: ENGLISH FT-IN METRIC [mm]