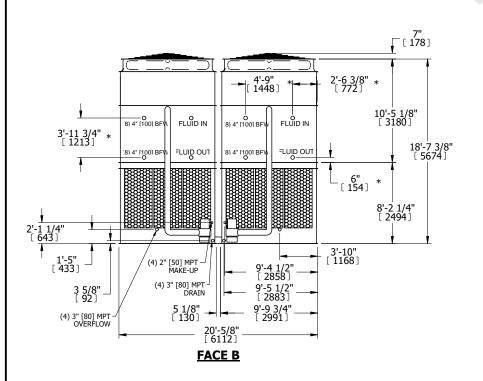

## NOTES:

**SHIPPING** 

WEIGHT

- 1. (M)- FAN MOTOR LOCATION
- 2. HEAVIEST SECTION IS UPPER SECTION
- 3. MPT DENOTES MALE PIPE THREAD
  FPT DENOTES FEMALE PIPE THREAD
  BFW DENOTES BEVELED FOR WELDING
  GVD DENOTES GROOVED
  FLG DENOTES FLANGE
  PE DENOTES PLAIN END
- 4. +UNIT WEIGHT DOES NOT INCLUDE ACCESSORIES (SEE ACCESSORY DRAWINGS)
- 5. MAKE-UP WATER PRESSURE 20 psi MIN [137 kPa], 50 psi MAX [344 kPa]
- 6. \*-APPROXIMATE DIMENSIONS DO NOT USE FOR PRE-FABRICATION OF CONNECTING PIPING
- 7. 3/4" [19mm] DIA. MOUNTING HOLES. REFER TO RECOMMENDED STEEL SUPPORT DRAWING.
- 8. DIMENSIONS LISTED AS FOLLOWS: ENGLISH FT-IN METRIC [mm]