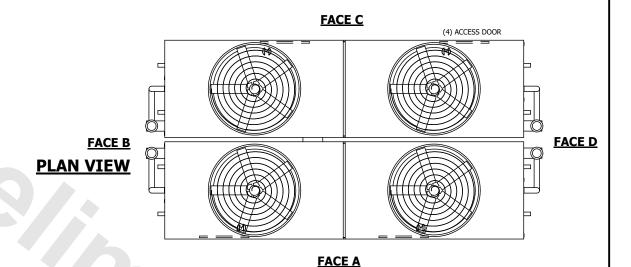

## NOTES:

**SHIPPING** 

WEIGHT

- 1. (M)- FAN MOTOR LOCATION
- 2. HEAVIEST SECTION IS UPPER SECTION
- 3. MPT DENOTES MALE PIPE THREAD
  FPT DENOTES FEMALE PIPE THREAD
  BFW DENOTES BEVELED FOR WELDING
  GVD DENOTES GROOVED
  FLG DENOTES FLANGE
  PE DENOTES PLAIN END
- 4. +UNIT WEIGHT DOES NOT INCLUDE ACCESSORIES (SEE ACCESSORY DRAWINGS)
- 5. MAKE-UP WATER PRESSURE 20 psi MIN [137 kPa], 50 psi MAX [344 kPa]
- 6. \*-APPROXIMATE DIMENSIONS DO NOT USE FOR PRE-FABRICATION OF CONNECTING PIPING
- 7. 3/4" [19mm] DIA. MOUNTING HOLES. REFER TO RECOMMENDED STEEL SUPPORT DRAWING.
- 8. DIMENSIONS LISTED AS FOLLOWS: ENGLISH FT-IN METRIC [mm]