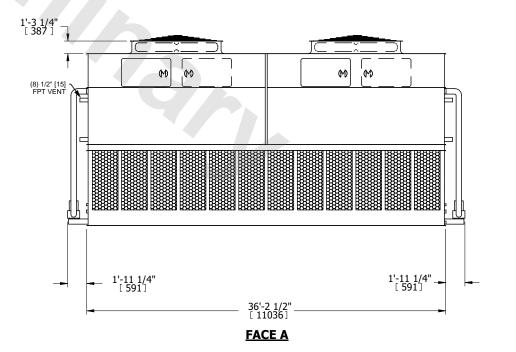

## NOTES:

**SHIPPING** 

WEIGHT

- 1. (M)- FAN MOTOR LOCATION
- 2. HEAVIEST SECTION IS UPPER SECTION
- 3. MPT DENOTES MALE PIPE THREAD
  FPT DENOTES FEMALE PIPE THREAD
  BFW DENOTES BEVELED FOR WELDING
  GVD DENOTES GROOVED
  FLG DENOTES FLANGE
  PE DENOTES PLAIN END
- 4. +UNIT WEIGHT DOES NOT INCLUDE ACCESSORIES (SEE ACCESSORY DRAWINGS)
- 5. MAKE-UP WATER PRESSURE 20 psi MIN [137 kPa], 50 psi MAX [344 kPa]
- 6. \*-APPROXIMATE DIMENSIONS DO NOT USE FOR PRE-FABRICATION OF CONNECTING PIPING
- 7. 3/4" [19mm] DIA. MOUNTING HOLES. REFER TO RECOMMENDED STEEL SUPPORT DRAWING.
- 8. DIMENSIONS LISTED AS FOLLOWS: ENGLISH FT-IN METRIC [mm]