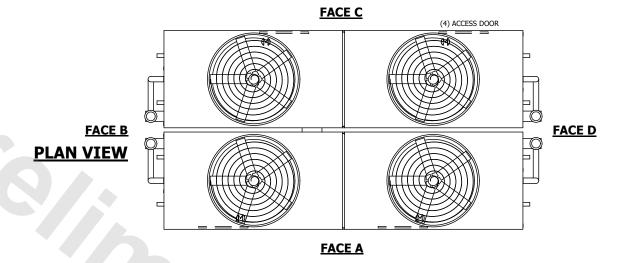

## NOTES:

**SHIPPING** 

WEIGHT

- 1. (M)- FAN MOTOR LOCATION
- 2. HEAVIEST SECTION IS UPPER SECTION
- 3. MPT DENOTES MALE PIPE THREAD FPT DENOTES FEMALE PIPE THREAD BFW DENOTES BEVELED FOR WELDING **GVD DENOTES GROOVED** FLG DENOTES FLANGE PE DENOTES PLAIN END
- 4. +UNIT WEIGHT DOES NOT INCLUDE ACCESSORIES (SEE ACCESSORY DRAWINGS)
- 5. MAKE-UP WATER PRESSURE 20 psi MIN [137 kPa], 50 psi MAX [344 kPa]
- 6. \*-APPROXIMATE DIMENSIONS DO NOT USE FOR PRE-FABRICATION OF CONNECTING
- 7. 3/4" [19mm] DIA. MOUNTING HOLES. REFER TO RECOMMENDED STEEL SUPPORT DRAWING.
- 8. DIMENSIONS LISTED AS FOLLOWS: **ENGLISH FT-IN** METRIC [mm]