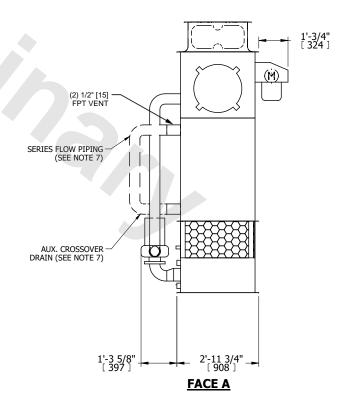

NTS |

EVAPCO, INC. Evapeo

DWG. # WB3030310-DRE-SF REV. SERIAL # DATE 8/27/2025

**FACE D** 

## NOTES:

- 1. (M)- FAN MOTOR LOCATION
- 2. HÉAVIEST SECTION IS UPPER SECTION
- 3. MPT DENOTES MALE PIPE THREAD
  FPT DENOTES FEMALE PIPE THREAD
  BFW DENOTES BEVELED FOR WELDING
  GVD DENOTES GROOVED
  FLG DENOTES FLANGE
  PE DENOTES PLAIN END
- 4. +UNIT WEIGHT DOES NOT INCLUDE ACCESSORIES (SEE ACCESSORY DRAWINGS)
- 5. MAKE-UP WATER PRESSURE 20 psi MIN [137 kPa], 50 psi MAX [344 kPa]
- 6. \*-APPROXIMATE DIMENSIONS DO NOT USE FOR PRE-FABRICATION OF CONNECTING PIPING
- 7. SERIES FLOW PIPING AND AUX. CROSSOVER DRAIN BY OTHERS.
- 8. 3/4" [19MM] DIA. MOUNTING HOLES. REFER TO RECOMMENDED STEEL SUPPORT DRAWING.
- 9. DIMENSIONS LISTED AS FOLLOWS: ENGLISH FT-IN

FACE B

Signal S

ACCESS DOOR
FACE A