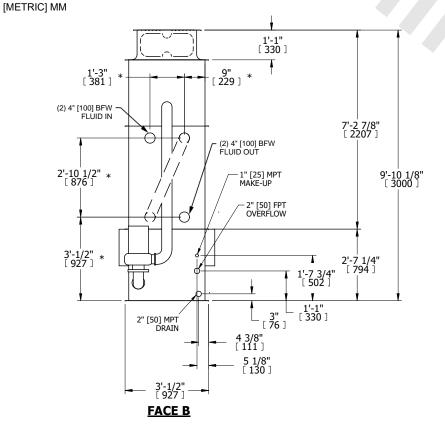

LE NTS |

EVAPCO, INC. Evapeo

DWG. # WB3030310-DRE-SF REV. SERIAL # DATE 8/27/2025

**FACE D** 

## NOTES:

- 1. (M)- FAN MOTOR LOCATION
- 2. HÉAVIEST SECTION IS UPPER SECTION
- 3. MPT DENOTES MALE PIPE THREAD
  FPT DENOTES FEMALE PIPE THREAD
  BFW DENOTES BEVELED FOR WELDING
  GVD DENOTES GROOVED
  FLG DENOTES FLANGE
  PE DENOTES PLAIN END
- 4. +UNIT WEIGHT DOES NOT INCLUDE ACCESSORIES (SEE ACCESSORY DRAWINGS)
- 5. MAKE-UP WATER PRESSURE 20 psi MIN [137 kPa], 50 psi MAX [344 kPa]
- 6. \*-APPROXIMATE DIMENSIONS DO NOT USE FOR PRE-FABRICATION OF CONNECTING PIPING
- 7. SERIES FLOW PIPING AND AUX. CROSSOVER DRAIN BY OTHERS.
- 8. 3/4" [19MM] DIA. MOUNTING HOLES. REFER TO RECOMMENDED STEEL SUPPORT DRAWING.
- 9. DIMENSIONS LISTED AS FOLLOWS: ENGLISH FT-IN

FACE B

Signal S

ACCESS DOOR
FACE A