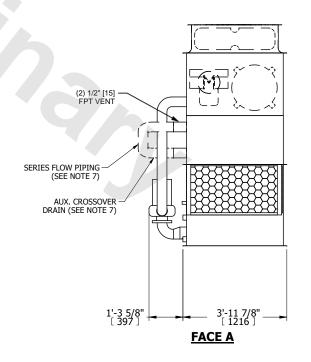

## NOTES:

- 1. (M)- FAN MOTOR LOCATION
- 2. HÉAVIEST SECTION IS UPPER SECTION
- 3. MPT DENOTES MALE PIPE THREAD FPT DENOTES FEMALE PIPE THREAD BFW DENOTES BEVELED FOR WELDING **GVD DENOTES GROOVED** FLG DENOTES FLANGE PE DENOTES PLAIN END
- 4. +UNIT WEIGHT DOES NOT INCLUDE ACCESSORIES (SEE ACCESSORY DRAWINGS)
- 5. MAKE-UP WATER PRESSURE 20 psi MIN [137 kPa], 50 psi MAX [344 kPa]
- 6. \*-APPROXIMATE DIMENSIONS DO NOT USE FOR PRE-FABRICATION OF CONNECTING
- 7. SERIES FLOW PIPING AND AUX. CROSSOVER DRAIN BY OTHERS.
- 8. 3/4" [19MM] DIA. MOUNTING HOLES. REFER TO RECOMMENDED STEEL SUPPORT DRAWING.
- 9. DIMENSIONS LISTED AS FOLLOWS: **ENGLISH FT-IN** [METRIC] MM

## **FACE C**

**FACE B PLAN VIEW** 

**FACE A** 

DRAWN BY: NO. OF SHIPPING SECTIONS **SHIPPING** OPERATING HEAVIEST SECTION 1710 lbs+ [780] kg+ 1320 lbs+ [600] kg+ 2660 lbs+ [1210] kg+ WEIGHT WEIGHT WEIGHT