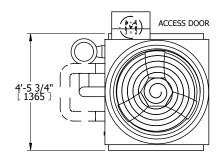

## **FACE C**

**FACE B PLAN VIEW** 

**FACE A** 

DRAWN BY: NO. OF SHIPPING SECTIONS **SHIPPING** OPERATING HEAVIEST SECTION 1710 lbs+ [780] kg+ 1320 lbs+ [600] kg+ 2660 lbs+ [1210] kg+ WEIGHT WEIGHT WEIGHT