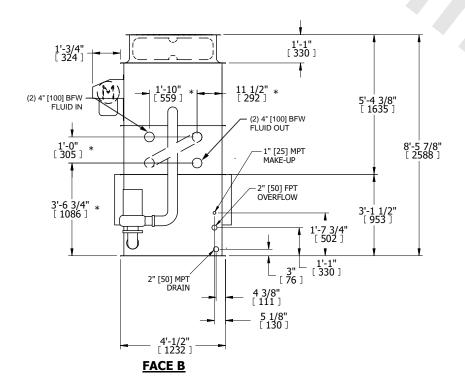

## NOTES:

- 1. (M)- FAN MOTOR LOCATION
- 2. HÉAVIEST SECTION IS UPPER SECTION
- 3. MPT DENOTES MALE PIPE THREAD FPT DENOTES FEMALE PIPE THREAD BFW DENOTES BEVELED FOR WELDING **GVD DENOTES GROOVED** FLG DENOTES FLANGE PE DENOTES PLAIN END
- 4. +UNIT WEIGHT DOES NOT INCLUDE ACCESSORIES (SEE ACCESSORY DRAWINGS)
- 5. MAKE-UP WATER PRESSURE 20 psi MIN [137 kPa], 50 psi MAX [344 kPa]
- 6. \*-APPROXIMATE DIMENSIONS DO NOT USE FOR PRE-FABRICATION OF CONNECTING
- 7. SERIES FLOW PIPING AND AUX. CROSSOVER DRAIN BY OTHERS.
- 8. 3/4" [19MM] DIA. MOUNTING HOLES. REFER TO RECOMMENDED STEEL SUPPORT DRAWING.
- 9. DIMENSIONS LISTED AS FOLLOWS: **ENGLISH FT-IN** [METRIC] MM

## **FACE C**

**FACE B PLAN VIEW** 

**FACE A** 

DRAWN BY: NO. OF SHIPPING SECTIONS **SHIPPING** OPERATING HEAVIEST SECTION 1710 lbs+ [780] kg+ 1320 lbs+ [600] kg+ 2660 lbs+ [1210] kg+ WEIGHT WEIGHT WEIGHT