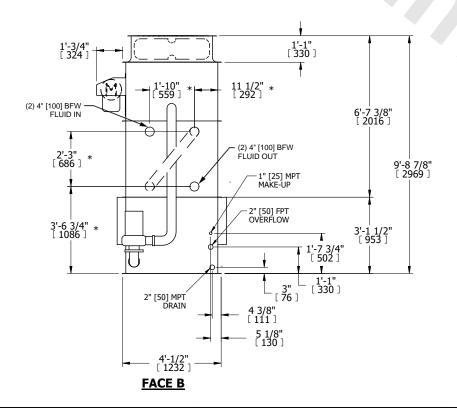

## NOTES:

- 1. (M)- FAN MOTOR LOCATION
- 2. HÉAVIEST SECTION IS UPPER SECTION
- 3. MPT DENOTES MALE PIPE THREAD
  FPT DENOTES FEMALE PIPE THREAD
  BFW DENOTES BEVELED FOR WELDING
  GVD DENOTES GROOVED
  FLG DENOTES FLANGE
  PE DENOTES PLAIN END
- 4. +UNIT WEIGHT DOES NOT INCLUDE ACCESSORIES (SEE ACCESSORY DRAWINGS)
- 5. MAKE-UP WATER PRESSURE 20 psi MIN [137 kPa], 50 psi MAX [344 kPa]
- 6. \*-APPROXIMATE DIMENSIONS DO NOT USE FOR PRE-FABRICATION OF CONNECTING PIPING
- 7. SERIES FLOW PIPING AND AUX. CROSSOVER DRAIN BY OTHERS.
- 8. 3/4" [19MM] DIA. MOUNTING HOLES. REFER TO RECOMMENDED STEEL SUPPORT DRAWING.
- 9. DIMENSIONS LISTED AS FOLLOWS: ENGLISH FT-IN [METRIC] MM

## **FACE C**

**FACE A** 

SHIPPING WEIGHT 2280 lbs+ [1035] kg+ OPERATING WEIGHT

3390 lbs+ [1540] kg+

HEAVIEST SECTION WEIGHT

1890 lbs+ [860] kg+

NO. OF SHIPPING SECTIONS

DRAWN BY: