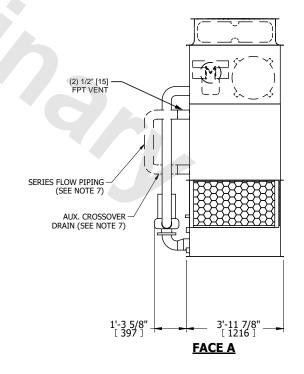

## NOTES:

- 1. (M)- FAN MOTOR LOCATION
- 2. HÉAVIEST SECTION IS UPPER SECTION
- 3. MPT DENOTES MALE PIPE THREAD
  FPT DENOTES FEMALE PIPE THREAD
  BFW DENOTES BEVELED FOR WELDING
  GVD DENOTES GROOVED
  FLG DENOTES FLANGE
  PE DENOTES PLAIN END
- 4. +UNIT WEIGHT DOES NOT INCLUDE ACCESSORIES (SEE ACCESSORY DRAWINGS)
- 5. MAKE-UP WATER PRESSURE 20 psi MIN [137 kPa], 50 psi MAX [344 kPa]
- 6. \*-APPROXIMATE DIMENSIONS DO NOT USE FOR PRE-FABRICATION OF CONNECTING PIPING
- 7. SERIES FLOW PIPING AND AUX. CROSSOVER DRAIN BY OTHERS.
- 8. 3/4" [19MM] DIA. MOUNTING HOLES. REFER TO RECOMMENDED STEEL SUPPORT DRAWING.
- 9. DIMENSIONS LISTED AS FOLLOWS: ENGLISH FT-IN [METRIC] MM

## **FACE C**

**FACE A** 

SHIPPING WEIGHT 2280 lbs+ [1035] kg+ OPERATING WEIGHT

3390 lbs+ [1540] kg+

HEAVIEST SECTION WEIGHT

1890 lbs+ [860] kg+

NO. OF SHIPPING SECTIONS

DRAWN BY: