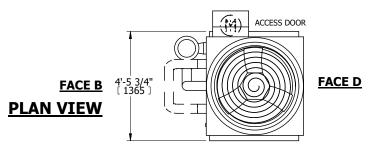

## **FACE C**

**FACE A** 

SHIPPING WEIGHT 2280 lbs+ [1035] kg+ OPERATING WEIGHT

3390 lbs+ [1540] kg+

HEAVIEST SECTION WEIGHT

1890 lbs+ [860] kg+

NO. OF SHIPPING SECTIONS

DRAWN BY: