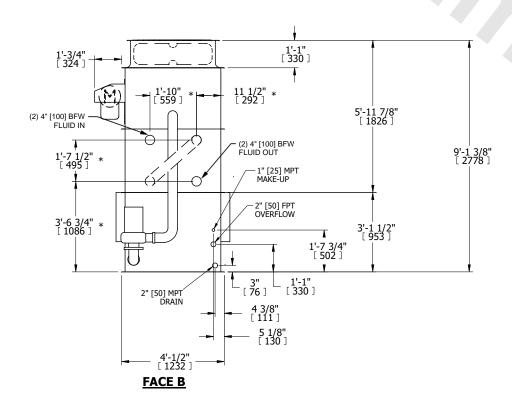

## NOTES:

- 1. (M)- FAN MOTOR LOCATION
- 2. HÉAVIEST SECTION IS UPPER SECTION
- 2. HEAVIET SECTION IS OF TENSECTION
  3. MPT DENOTES MALE PIPE THREAD
  FPT DENOTES FEMALE PIPE THREAD
  BFW DENOTES BEVELED FOR WELDING
  GVD DENOTES GROOVED
  FLG DENOTES FLANGE
  PE DENOTES PLAIN END
  4. HINIT WEIGHT DOES NOT INCLUDE
- 4. +UNIT WEIGHT DOES NOT INCLUDE ACCESSORIES (SEE ACCESSORY DRAWINGS)
- 5. MAKE-UP WATER PRESSURE 20 psi MIN [137 kPa], 50 psi MAX [344 kPa]
- 6. \*-APPROXIMATE DIMENSIONS DO NOT USE FOR PRE-FABRICATION OF CONNECTING PIPING
- 7. SERIES FLOW PIPING AND AUX. CROSSOVER DRAIN BY OTHERS.
- 8. 3/4" [19MM] DIA. MOUNTING HOLES. REFER TO RECOMMENDED STEEL SUPPORT DRAWING.
- 9. DIMENSIONS LISTED AS FOLLOWS: ENGLISH FT-IN [METRIC] MM

## **FACE C**

FACE B
PLAN VIEW

**FACE D** 

**FACE A** 