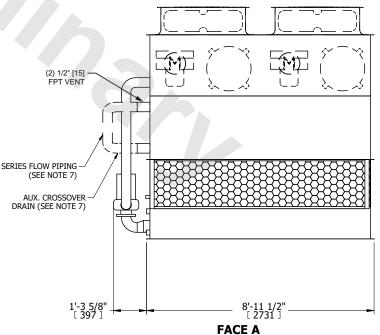

## NOTES:

- 1. (M)- FAN MOTOR LOCATION
- 2. HÉAVIEST SECTION IS UPPER SECTION
- 2. HEAVIET SECTION IS OF TENSECTION
  3. MPT DENOTES MALE PIPE THREAD
  FPT DENOTES FEMALE PIPE THREAD
  BFW DENOTES BEVELED FOR WELDING
  GVD DENOTES GROOVED
  FLG DENOTES FLANGE
  PE DENOTES PLAIN END
  4. HINIT WEIGHT DOES NOT INCLUDE
- 4. +UNIT WEIGHT DOES NOT INCLUDE ACCESSORIES (SEE ACCESSORY DRAWINGS)
- 5. MAKE-UP WATER PRESSURE 20 psi MIN [137 kPa], 50 psi MAX [344 kPa]
- 6. \*-APPROXIMATE DIMENSIONS DO NOT USE FOR PRE-FABRICATION OF CONNECTING PIPING
- 7. SERIES FLOW PIPING AND AUX. CROSSOVER DRAIN BY OTHERS.
- 8. 3/4" [19MM] DIA. MOUNTING HOLES. REFER TO RECOMMENDED STEEL SUPPORT DRAWING.
- 9. DIMENSIONS LISTED AS FOLLOWS: ENGLISH FT-IN [METRIC] MM

## **FACE C**

FACE B
PLAN VIEW

**FACE D** 

**FACE A** 