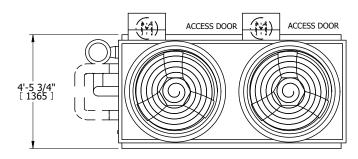

## NOTES:

- 1. (M)- FAN MOTOR LOCATION
- 2. HÉAVIEST SECTION IS UPPER SECTION
- 2. HEAVIET SECTION IS OF TENSECTION
  3. MPT DENOTES MALE PIPE THREAD
  FPT DENOTES FEMALE PIPE THREAD
  BFW DENOTES BEVELED FOR WELDING
  GVD DENOTES GROOVED
  FLG DENOTES FLANGE
  PE DENOTES PLAIN END
  4. HINIT WEIGHT DOES NOT INCLUDE
- 4. +UNIT WEIGHT DOES NOT INCLUDE ACCESSORIES (SEE ACCESSORY DRAWINGS)
- 5. MAKE-UP WATER PRESSURE 20 psi MIN [137 kPa], 50 psi MAX [344 kPa]
- 6. \*-APPROXIMATE DIMENSIONS DO NOT USE FOR PRE-FABRICATION OF CONNECTING PIPING
- 7. SERIES FLOW PIPING AND AUX. CROSSOVER DRAIN BY OTHERS.
- 8. 3/4" [19MM] DIA. MOUNTING HOLES. REFER TO RECOMMENDED STEEL SUPPORT DRAWING.
- 9. DIMENSIONS LISTED AS FOLLOWS: ENGLISH FT-IN [METRIC] MM

## **FACE C**

FACE B
PLAN VIEW

**FACE D** 

**FACE A** 