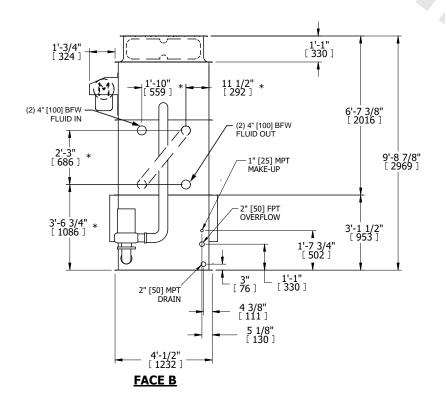

## NOTES:

- 1. (M)- FAN MOTOR LOCATION
- 2. HÉAVIEST SECTION IS UPPER SECTION
- 3. MPT DENOTES MALE PIPE THREAD FPT DENOTES FEMALE PIPE THREAD BFW DENOTES BEVELED FOR WELDING **GVD DENOTES GROOVED** FLG DENOTES FLANGE PE DENOTES PLAIN END
- 4. +UNIT WEIGHT DOES NOT INCLUDE ACCESSORIES (SEE ACCESSORY DRAWINGS)
- 5. MAKE-UP WATER PRESSURE 20 psi MIN [137 kPa], 50 psi MAX [344 kPa]
- 6. \*-APPROXIMATE DIMENSIONS DO NOT USE FOR PRE-FABRICATION OF CONNECTING
- 7. SERIES FLOW PIPING AND AUX. CROSSOVER DRAIN BY OTHERS.
- 8. 3/4" [19MM] DIA. MOUNTING HOLES. REFER TO RECOMMENDED STEEL SUPPORT DRAWING.
- 9. DIMENSIONS LISTED AS FOLLOWS: **ENGLISH FT-IN** [METRIC] MM

## **FACE C**

**FACE B PLAN VIEW** 

**FACE D** 

**FACE A** 

DRAWN BY: **SHIPPING OPERATING** HEAVIEST SECTION NO. OF SHIPPING SECTIONS 4600 lbs+ [2090] kg+ 6990 lbs+ [3175] kg+ 3930 lbs+ [1785] kg+ WEIGHT WEIGHT WEIGHT