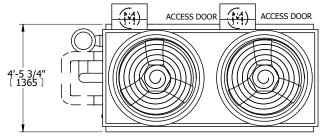

## NOTES:

- 1. (M)- FAN MOTOR LOCATION
- 2. HÉAVIEST SECTION IS UPPER SECTION
- 3. MPT DENOTES MALE PIPE THREAD FPT DENOTES FEMALE PIPE THREAD BFW DENOTES BEVELED FOR WELDING **GVD DENOTES GROOVED** FLG DENOTES FLANGE PE DENOTES PLAIN END
- 4. +UNIT WEIGHT DOES NOT INCLUDE ACCESSORIES (SEE ACCESSORY DRAWINGS)
- 5. MAKE-UP WATER PRESSURE 20 psi MIN [137 kPa], 50 psi MAX [344 kPa]
- 6. \*-APPROXIMATE DIMENSIONS DO NOT USE FOR PRE-FABRICATION OF CONNECTING
- 7. SERIES FLOW PIPING AND AUX. CROSSOVER DRAIN BY OTHERS.
- 8. 3/4" [19MM] DIA. MOUNTING HOLES. REFER TO RECOMMENDED STEEL SUPPORT DRAWING.
- 9. DIMENSIONS LISTED AS FOLLOWS: **ENGLISH FT-IN** [METRIC] MM

## **FACE C**

**FACE B PLAN VIEW** 

**FACE D** 

**FACE A** 

DRAWN BY: **SHIPPING OPERATING** HEAVIEST SECTION NO. OF SHIPPING SECTIONS 4600 lbs+ [2090] kg+ 6990 lbs+ [3175] kg+ 3930 lbs+ [1785] kg+ WEIGHT WEIGHT WEIGHT