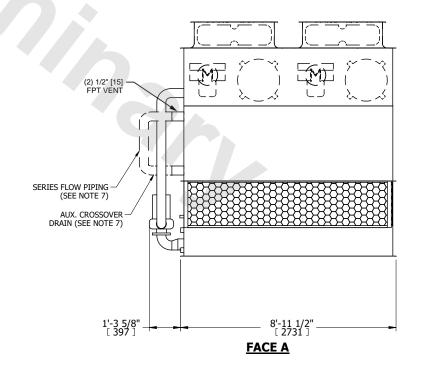

## NOTES:

- 1. (M)- FAN MOTOR LOCATION
- 2. HÉAVIEST SECTION IS UPPER SECTION
- 3. MPT DENOTES MALE PIPE THREAD FPT DENOTES FEMALE PIPE THREAD BFW DENOTES BEVELED FOR WELDING **GVD DENOTES GROOVED** FLG DENOTES FLANGE PE DENOTES PLAIN END
- 4. +UNIT WEIGHT DOES NOT INCLUDE ACCESSORIES (SEE ACCESSORY DRAWINGS)
- 5. MAKE-UP WATER PRESSURE 20 psi MIN [137 kPa], 50 psi MAX [344 kPa]
- 6. \*-APPROXIMATE DIMENSIONS DO NOT USE FOR PRE-FABRICATION OF CONNECTING
- 7. SERIES FLOW PIPING AND AUX. CROSSOVER DRAIN BY OTHERS.
- 8. 3/4" [19MM] DIA. MOUNTING HOLES. REFER TO RECOMMENDED STEEL SUPPORT DRAWING.
- 9. DIMENSIONS LISTED AS FOLLOWS: **ENGLISH FT-IN** [METRIC] MM

## **FACE C**

**FACE B PLAN VIEW** 

**FACE D** 

**FACE A** 

DRAWN BY: **SHIPPING OPERATING** HEAVIEST SECTION NO. OF SHIPPING SECTIONS 4600 lbs+ [2090] kg+ 6990 lbs+ [3175] kg+ 3930 lbs+ [1785] kg+ WEIGHT WEIGHT WEIGHT