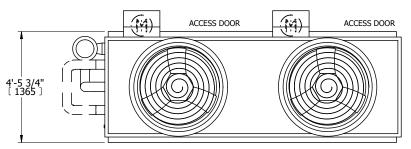

## NOTES:

- 1. (M)- FAN MOTOR LOCATION
- 2. HÉAVIEST SECTION IS UPPER SECTION
- 3. MPT DENOTES MALE PIPE THREAD
  FPT DENOTES FEMALE PIPE THREAD
  BFW DENOTES BEVELED FOR WELDING
  GVD DENOTES GROOVED
  FLG DENOTES FLANGE
  PE DENOTES PLAIN END
- 4. +UNIT WEIGHT DOES NOT INCLUDE ACCESSORIES (SEE ACCESSORY DRAWINGS)
- 5. MAKE-UP WATER PRESSURE 20 psi MIN [137 kPa], 50 psi MAX [344 kPa]
- 6. \*-APPROXIMATE DIMENSIONS DO NOT USE FOR PRE-FABRICATION OF CONNECTING PIPING
- 7. SERIES FLOW PIPING AND AUX. CROSSOVER DRAIN BY OTHERS.
- 8. 3/4" [19MM] DIA. MOUNTING HOLES. REFER TO RECOMMENDED STEEL SUPPORT DRAWING.
- 9. DIMENSIONS LISTED AS FOLLOWS: ENGLISH FT-IN [METRIC] MM

## FACE C

FACE B
PLAN VIEW

**FACE A** 

 
 SHIPPING WEIGHT
 4970 lbs+ [2255] kg+
 OPERATING WEIGHT
 7870 lbs+ [3570] kg+
 HEAVIEST SECTION WEIGHT
 4150 lbs+ [1885] kg+

NO. OF SHIPPING SECTIONS

DRAWN BY: