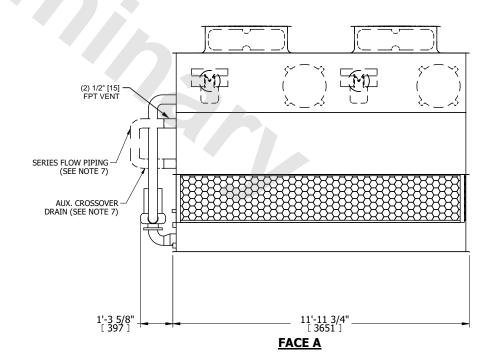

## NOTES:

- 1. (M)- FAN MOTOR LOCATION
- 2. HÉAVIEST SECTION IS UPPER SECTION
- 3. MPT DENOTES MALE PIPE THREAD
  FPT DENOTES FEMALE PIPE THREAD
  BFW DENOTES BEVELED FOR WELDING
  GVD DENOTES GROOVED
  FLG DENOTES FLANGE
  PE DENOTES PLAIN END
- 4. +UNIT WEIGHT DOES NOT INCLUDE ACCESSORIES (SEE ACCESSORY DRAWINGS)
- 5. MAKE-UP WATER PRESSURE 20 psi MIN [137 kPa], 50 psi MAX [344 kPa]
- 6. \*-APPROXIMATE DIMENSIONS DO NOT USE FOR PRE-FABRICATION OF CONNECTING PIPING
- 7. SERIES FLOW PIPING AND AUX. CROSSOVER DRAIN BY OTHERS.
- 8. 3/4" [19MM] DIA. MOUNTING HOLES. REFER TO RECOMMENDED STEEL SUPPORT DRAWING.
- 9. DIMENSIONS LISTED AS FOLLOWS: ENGLISH FT-IN [METRIC] MM

## FACE C

FACE B
PLAN VIEW

**FACE A** 

 
 SHIPPING WEIGHT
 4970 lbs+ [2255] kg+
 OPERATING WEIGHT
 7870 lbs+ [3570] kg+
 HEAVIEST SECTION WEIGHT
 4150 lbs+ [1885] kg+

NO. OF SHIPPING SECTIONS

DRAWN BY: