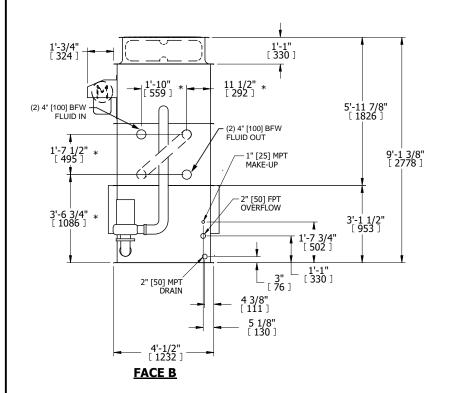

## NOTES:

- 1. (M)- FAN MOTOR LOCATION
- 2. HÉAVIEST SECTION IS UPPER SECTION
- 3. MPT DENOTES MALE PIPE THREAD
  FPT DENOTES FEMALE PIPE THREAD
  BFW DENOTES BEVELED FOR WELDING
  GVD DENOTES GROOVED
  FLG DENOTES FLANGE
  PE DENOTES PLAIN END
- 4. +UNIT WEIGHT DOES NOT INCLUDE ACCESSORIES (SEE ACCESSORY DRAWINGS)
- 5. MAKE-UP WATER PRESSURE 20 psi MIN [137 kPa], 50 psi MAX [344 kPa]
- 6. \*-APPROXIMATE DIMENSIONS DO NOT USE FOR PRE-FABRICATION OF CONNECTING PIPING
- 7. SERIES FLOW PIPING AND AUX. CROSSOVER DRAIN BY OTHERS.
- 8. 3/4" [19MM] DIA. MOUNTING HOLES. REFER TO RECOMMENDED STEEL SUPPORT DRAWING.
- 9. DIMENSIONS LISTED AS FOLLOWS: ENGLISH FT-IN [METRIC] MM

## FACE C

FACE B
PLAN VIEW

**FACE A** 

 
 SHIPPING WEIGHT
 4970 lbs+ [2255] kg+
 OPERATING WEIGHT
 7870 lbs+ [3570] kg+
 HEAVIEST SECTION WEIGHT
 4150 lbs+ [1885] kg+

NO. OF SHIPPING SECTIONS

DRAWN BY: