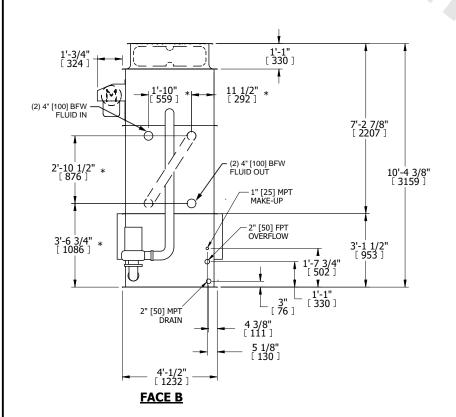

## NOTES:

- 1. (M)- FAN MOTOR LOCATION
- 2. HÉAVIEST SECTION IS UPPER SECTION
- 3. MPT DENOTES MALE PIPE THREAD FPT DENOTES FEMALE PIPE THREAD BFW DENOTES BEVELED FOR WELDING **GVD DENOTES GROOVED** FLG DENOTES FLANGE PE DENOTES PLAIN END
- 4. +UNIT WEIGHT DOES NOT INCLUDE ACCESSORIES (SEE ACCESSORY DRAWINGS)
- 5. MAKE-UP WATER PRESSURE 20 psi MIN [137 kPa], 50 psi MAX [344 kPa]
- 6. \*-APPROXIMATE DIMENSIONS DO NOT USE FOR PRE-FABRICATION OF CONNECTING
- 7. SERIES FLOW PIPING AND AUX. CROSSOVER DRAIN BY OTHERS.
- 8. 3/4" [19MM] DIA. MOUNTING HOLES. REFER TO RECOMMENDED STEEL SUPPORT DRAWING.
- 9. DIMENSIONS LISTED AS FOLLOWS: **ENGLISH FT-IN** [METRIC] MM

## **FACE C**

**FACE B PLAN VIEW** 

**FACE A** 

**SHIPPING** 6510 lbs+ [2955] kg+ WEIGHT

OPERATING WEIGHT

9930 lbs+ [4505] kg+

HEAVIEST SECTION WEIGHT

5690 lbs+ [2585] kg+