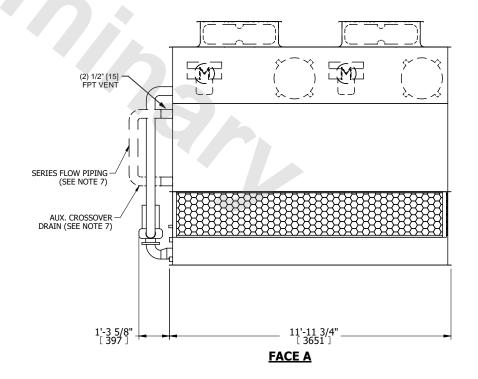

## NOTES:

- 1. (M)- FAN MOTOR LOCATION
- 2. HÉAVIEST SECTION IS UPPER SECTION
- 3. MPT DENOTES MALE PIPE THREAD FPT DENOTES FEMALE PIPE THREAD BFW DENOTES BEVELED FOR WELDING **GVD DENOTES GROOVED** FLG DENOTES FLANGE PE DENOTES PLAIN END
- 4. +UNIT WEIGHT DOES NOT INCLUDE ACCESSORIES (SEE ACCESSORY DRAWINGS)
- 5. MAKE-UP WATER PRESSURE 20 psi MIN [137 kPa], 50 psi MAX [344 kPa]
- 6. \*-APPROXIMATE DIMENSIONS DO NOT USE FOR PRE-FABRICATION OF CONNECTING
- 7. SERIES FLOW PIPING AND AUX. CROSSOVER DRAIN BY OTHERS.
- 8. 3/4" [19MM] DIA. MOUNTING HOLES. REFER TO RECOMMENDED STEEL SUPPORT DRAWING.
- 9. DIMENSIONS LISTED AS FOLLOWS: **ENGLISH FT-IN** [METRIC] MM

## **FACE C**

**FACE B PLAN VIEW** 

**FACE A** 

**SHIPPING** 6510 lbs+ [2955] kg+ WEIGHT

OPERATING WEIGHT

9930 lbs+ [4505] kg+

HEAVIEST SECTION WEIGHT

5690 lbs+ [2585] kg+