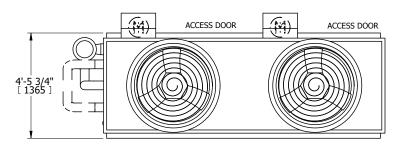

**FACE D** 

## NOTES:

- 1. (M)- FAN MOTOR LOCATION
- 2. HÉAVIEST SECTION IS UPPER SECTION
- 3. MPT DENOTES MALE PIPE THREAD FPT DENOTES FEMALE PIPE THREAD BFW DENOTES BEVELED FOR WELDING **GVD DENOTES GROOVED** FLG DENOTES FLANGE PE DENOTES PLAIN END
- 4. +UNIT WEIGHT DOES NOT INCLUDE ACCESSORIES (SEE ACCESSORY DRAWINGS)
- 5. MAKE-UP WATER PRESSURE 20 psi MIN [137 kPa], 50 psi MAX [344 kPa]
- 6. \*-APPROXIMATE DIMENSIONS DO NOT USE FOR PRE-FABRICATION OF CONNECTING
- 7. SERIES FLOW PIPING AND AUX. CROSSOVER DRAIN BY OTHERS.
- 8. 3/4" [19MM] DIA. MOUNTING HOLES. REFER TO RECOMMENDED STEEL SUPPORT DRAWING.
- 9. DIMENSIONS LISTED AS FOLLOWS: **ENGLISH FT-IN** [METRIC] MM

## **FACE C**

**FACE B PLAN VIEW** 

**FACE A** 

**SHIPPING** 6510 lbs+ [2955] kg+ WEIGHT

OPERATING WEIGHT

9930 lbs+ [4505] kg+

HEAVIEST SECTION WEIGHT

5690 lbs+ [2585] kg+