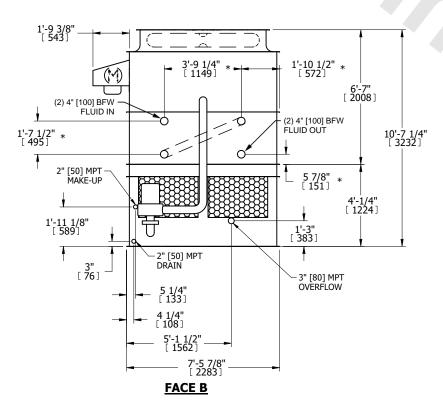

## NOTES:

- 1. (M) FAN MOTOR LOCATION
- 2. HEAVIEST SECTION IS UPPER SECTION
- 3. MPT DENOTES MALE PIPE THREAD FPT DENOTES FEMALE PIPE THREAD BFW DENOTES BEVELED FOR WELDING GVD DENOTES GROOVED FLG DENOTES FLANGE PE DENOTES PLAIN END
- 4. + UNIT WEIGHT DOES NOT INCLUDE ACCESSORIES (SEE SEPARATE DRAWINGS FOR ACCESSORIES)
- 5. MAKE-UP WATER PRESSURE 20 psi MIN [137 kPa], 50 psi MAX [344 kPa]
- 6. \* APPROXIMATE DIMENSIONS DO NOT USE FOR PRE-FABRICATION OF CONNECTING PIPING
- 7. SERIES FLOW PIPING AND AUX. CROSSOVER DRAIN BY OTHERS
- 8. 3/4" [19MM] DIA. MOUNTING HOLES. REFER TO RECOMMENDED STEEL SUPPORT DRAWING.
- 9. DIMENSIONS LISTED AS FOLLOWS:

ENGLISH FT-IN METRIC [mm]

SHIPPING WEIGHT 6960 lbs+ [3160] kg+

OPERATING WEIGHT

10380 lbs+ [4710] kg+

HEAVIEST SECTION WEIGHT

5660 lbs+ [2570] kg+

NO. OF SHIPPING SECTIONS

DRAWN BY: JLG