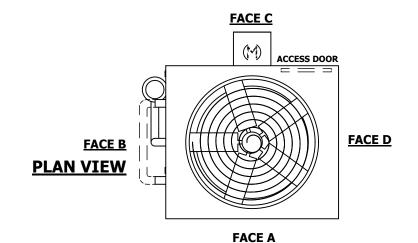

## NOTES:

- 1. (M) FAN MOTOR LOCATION
- 2. HEAVIEST SECTION IS UPPER SECTION
- 3. MPT DENOTES MALE PIPE THREAD FPT DENOTES FEMALE PIPE THREAD BFW DENOTES BEVELED FOR WELDING GVD DENOTES GROOVED FLG DENOTES FLANGE PE DENOTES PLAIN END
- 4. + UNIT WEIGHT DOES NOT INCLUDE ACCESSORIES (SEE SEPARATE DRAWINGS FOR ACCESSORIES)
- 5. MAKE-UP WATER PRESSURE 20 psi MIN [137 kPa], 50 psi MAX [344 kPa]
- 6. \* APPROXIMATE DIMENSIONS DO NOT USE FOR PRE-FABRICATION OF CONNECTING PIPING
- 7. SERIES FLOW PIPING AND AUX. CROSSOVER DRAIN BY OTHERS
- 8. 3/4" [19MM] DIA. MOUNTING HOLES. REFER TO RECOMMENDED STEEL SUPPORT DRAWING.
- 9. DIMENSIONS LISTED AS FOLLOWS: