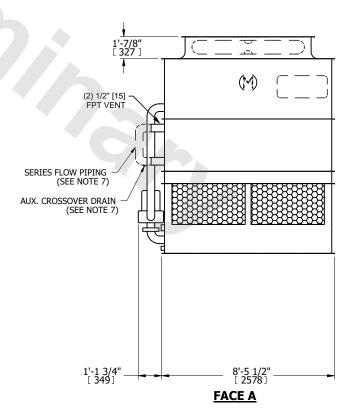

## NOTES:

- 1. (M) FAN MOTOR LOCATION
- 2. HEAVIEST SECTION IS UPPER SECTION
- 3. MPT DENOTES MALE PIPE THREAD FPT DENOTES FEMALE PIPE THREAD BFW DENOTES BEVELED FOR WELDING GVD DENOTES GROOVED FLG DENOTES FLANGE PE DENOTES PLAIN END
- 4. + UNIT WEIGHT DOES NOT INCLUDE ACCESSORIES (SEE SEPARATE DRAWINGS FOR ACCESSORIES)
- 5. MAKE-UP WATER PRESSURE 20 psi MIN [137 kPa], 50 psi MAX [344 kPa]
- 6. \* APPROXIMATE DIMENSIONS DO NOT USE FOR PRE-FABRICATION OF CONNECTING PIPING
- 7. SERIES FLOW PIPING AND AUX. CROSSOVER DRAIN BY OTHERS
- 8. 3/4" [19MM] DIA. MOUNTING HOLES. REFER TO RECOMMENDED STEEL SUPPORT DRAWING.
- 9. DIMENSIONS LISTED AS FOLLOWS: